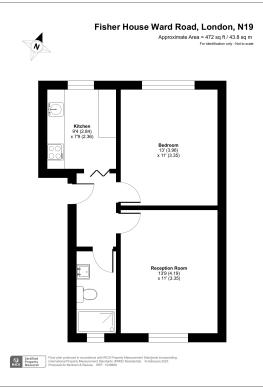

Fisher House, Ward Road, N19

£415 per week, £1,800 per month + fees

■ 1 Bedroom ■ 1 Bathroom ■ Furnished

An immaculately presented, furnished 1st floor apartment situated within a purpose-built block in Tufnell Park. The rolling hills of Hampstead are within easy reach.

## **Property features**

One Bedroom | One Shower room | Reception Room | Furnished | Amenities of Fortess Road | EPC-D | Council tax: C | Hampstead Heath a short walk away | Tufnell Park Underground Station