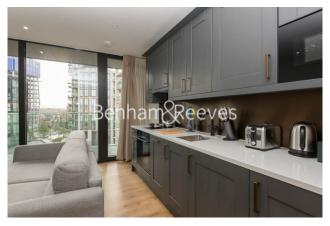

**Emery Way, Wapping, E1W** £575 per week, £2,492 per month + fees

■ 1 Bedroom ■ 1 Bathroom ■ Furnished

Modern Manhattan apartment situated within a prestigious development in Wapping. Within walking distance of The City and close to The Underground, DLR & London Overground lines.

## **Property features**

Modern 1 Bed Manhattan Apartment | Bright, Open Plan Reception With Balcony | Fitted Designer Kitchen With Integrated appliances | Bespoke Bathroom With UnderFloor Heating | Residents Gym, Fitness Suite, Squash Court, Cinema Screening | EPC-B | 24hr concierge | Good storage space | Timber Floors, Comfort Cooling & Heating Throughout | Close To Tower Hill Underground, Tower Gateway DLR & Wapping