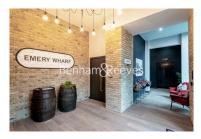

**Emery Way, Wapping, E1W** £575 per week, £2,492 per month + fees

■ 1 Bedroom ■ 1 Bathroom ■ Furnished

Modern Manhattan apartment situated within a prestigious development in Wapping. Within walking distance of The City and close to The Underground, DLR & London Overground lines.

## **Property features**

Modern 1 Bed Manhattan Apartment | Bright, Open Plan Reception With Balcony | Fitted Designer Kitchen With Integrated appliances | Bespoke Bathroom With UnderFloor Heating | Residents Gym, Fitness Suite, Squash Court, Cinema Screening | EPC-B | 24hr concierge | Good storage space | Timber Floors, Comfort Cooling & Heating Throughout | Close To Tower Hill Underground, Tower Gateway DLR & Wapping