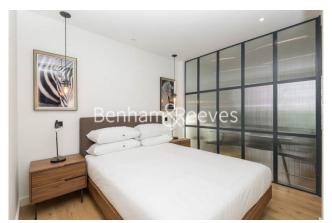

**Emery Way, Wapping, E1W** £575 per week, £2,492 per month + fees

■ 1 Bedroom ■ 1 Bathroom ■ Furnished

Modern Manhattan apartment situated within a prestigious development in Wapping. Within walking distance of The City and close to The Underground, DLR & London Overground lines.

## **Property features**

Modern 1 Bed Manhattan Apartment | Bright, Open Plan Reception With Balcony | Fitted Designer Kitchen With Integrated appliances | Bespoke Bathroom With UnderFloor Heating | Residents Gym, Fitness Suite, Squash Court, Cinema Screening | EPC-B | 24hr concierge | Good storage space | Timber Floors, Comfort Cooling & Heating Throughout | Close To Tower Hill Underground, Tower Gateway DLR & Wapping