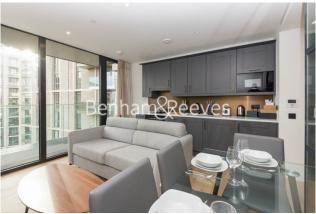

**Emery Way, Wapping, E1W** £575 per week, £2,492 per month + fees

■ 1 Bedroom ■ 1 Bathroom ■ Furnished

Modern Manhattan apartment situated within a prestigious development in Wapping. Within walking distance of The City and close to The Underground, DLR & London Overground lines.

## **Property features**

Modern 1 Bed Manhattan Apartment | Bright, Open Plan Reception With Balcony | Fitted Designer Kitchen With Integrated appliances | Bespoke Bathroom With UnderFloor Heating | Residents Gym, Fitness Suite, Squash Court, Cinema Screening | EPC-B | 24hr concierge | Good storage space | Timber Floors, Comfort Cooling & Heating Throughout | Close To Tower Hill Underground, Tower Gateway DLR & Wapping