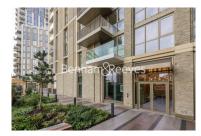

**Emery Way, Wapping, E1W** £575 per week, £2,492 per month + fees

■ 1 Bedroom ■ 1 Bathroom ■ Furnished

Modern Manhattan apartment situated within a prestigious development in Wapping. Within walking distance of The City and close to The Underground, DLR & London Overground lines.

## **Property features**

Modern 1 Bed Manhattan Apartment | Bright, Open Plan Reception With Balcony | Fitted Designer Kitchen With Integrated appliances | Bespoke Bathroom With UnderFloor Heating | Residents Gym, Fitness Suite, Squash Court, Cinema Screening | EPC-B | 24hr concierge | Good storage space | Timber Floors, Comfort Cooling & Heating Throughout | Close To Tower Hill Underground, Tower Gateway DLR & Wapping