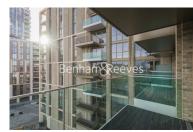

## **Property features**

Modern 1 Bed Manhattan Apartment | Bright, Open Plan Reception With Balcony | Fitted Designer Kitchen With Integrated appliances | Bespoke Bathroom With UnderFloor Heating | Residents Gym, Fitness Suite, Squash Court, Cinema Screening | EPC-B | 24hr concierge | Good storage space | Timber Floors, Comfort Cooling & Heating Throughout | Close To Tower Hill Underground, Tower Gateway DLR & Wapping