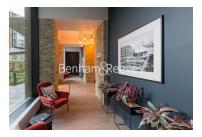

## **Property features**

Modern 1 Bed Manhattan Apartment | Bright, Open Plan Reception With Balcony | Fitted Designer Kitchen With Integrated appliances | Bespoke Bathroom With UnderFloor Heating | Residents Gym, Fitness Suite, Squash Court, Cinema Screening | EPC-B | 24hr concierge | Good storage space | Timber Floors, Comfort Cooling & Heating Throughout | Close To Tower Hill Underground, Tower Gateway DLR & Wapping