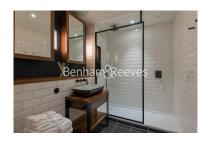

## **Property features**

Modern 1 Bed Manhattan Apartment | Bright, Open Plan Reception With Balcony | Fitted Designer Kitchen With Integrated appliances | Bespoke Bathroom With UnderFloor Heating | Residents Gym, Fitness Suite, Squash Court, Cinema Screening | EPC-B | 24hr concierge | Good storage space | Timber Floors, Comfort Cooling & Heating Throughout | Close To Tower Hill Underground, Tower Gateway DLR & Wapping