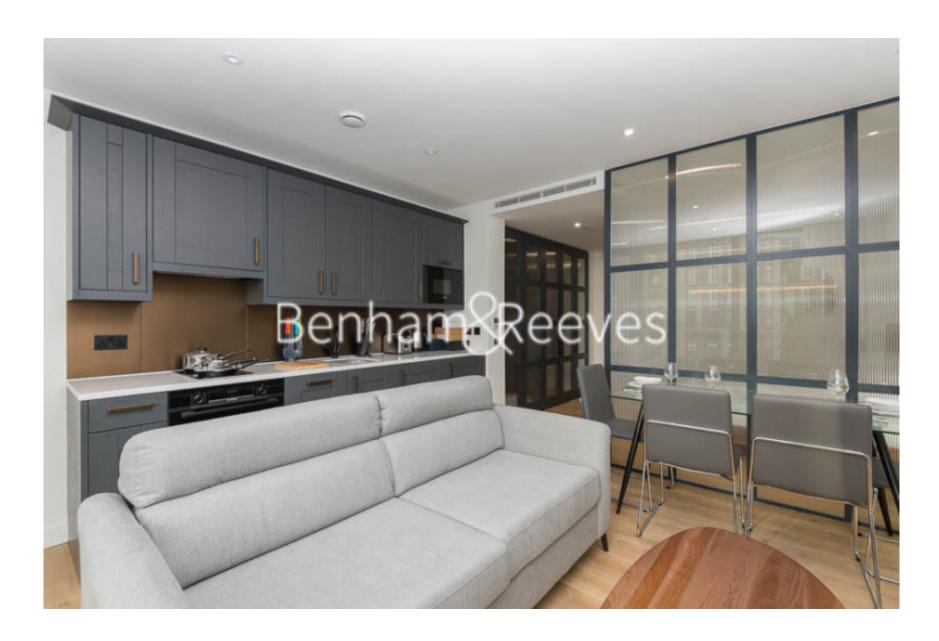

**Emery Way, Wapping, E1W** £575 per week, £2,492 per month + fees

■ 1 Bedroom ■ 1 Bathroom ■ Furnished

Modern Manhattan apartment situated within a prestigious development in Wapping. Within walking distance of The City and close to The Underground, DLR & London Overground lines.

## **Property features**

Modern 1 Bed Manhattan Apartment | Bright, Open Plan Reception With Balcony | Fitted Designer Kitchen With Integrated appliances | Bespoke Bathroom With UnderFloor Heating | Residents Gym, Fitness Suite, Squash Court, Cinema Screening | EPC-B | 24hr concierge | Good storage space | Timber Floors, Comfort Cooling & Heating Throughout | Close To Tower Hill Underground, Tower Gateway DLR & Wapping