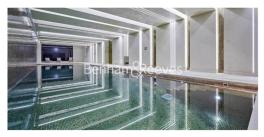

## **Property features**

Modern 1 Bed Manhattan Apartment | Bright, Open Plan Reception With Balcony | Fitted Designer Kitchen With Integrated appliances | Bespoke Bathroom With UnderFloor Heating | Residents Gym, Fitness Suite, Squash Court, Cinema Screening | EPC-B | 24hr concierge | Good storage space | Timber Floors, Comfort Cooling & Heating Throughout | Close To Tower Hill Underground, Tower Gateway DLR & Wapping