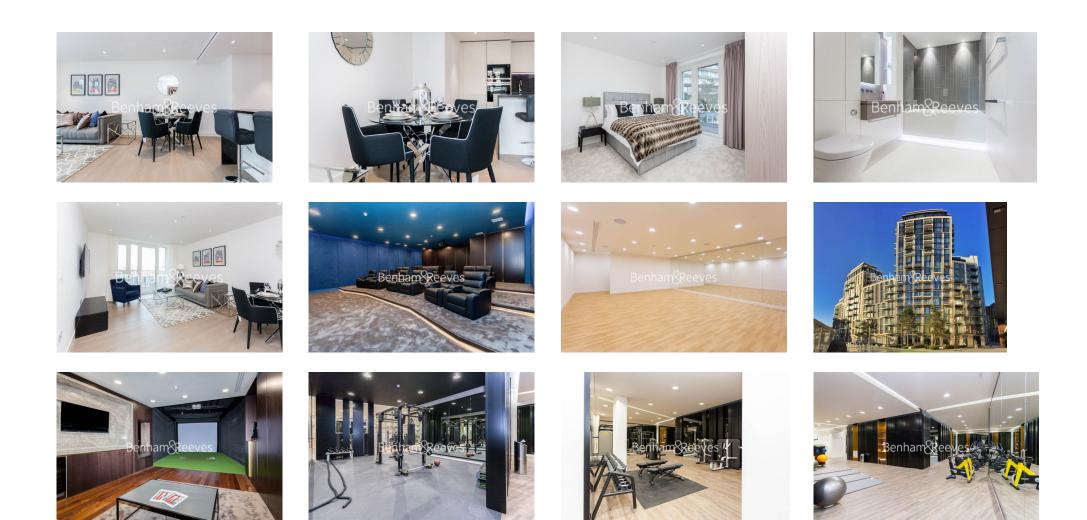

### **Property features**

Modern two bedroom apartment | Fitted kitchen with siemens appliances | Bespoke bathroom & en-suite | Large bright reception & balcony | Wooden floors & floor to ceiling windows | EPC-B | Zonal controlled comfort cooling & mood light settings | 24 hr concierge, pool, spa, gym, cinema, squash courts | Minutes From St Katherines Docks & Tower Bridge | Tower Hill Station (Circle & District) & Tower Gateway (DIr)