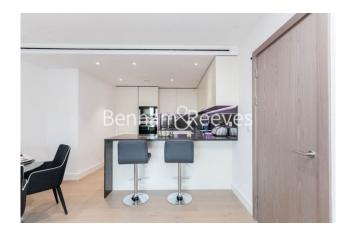

### **Property features**

Modern two bedroom apartment | Fitted kitchen with siemens appliances | Bespoke bathroom & en-suite | Large bright reception & balcony | Wooden floors & floor to ceiling windows | EPC-B | Zonal controlled comfort cooling & mood light settings | 24 hr concierge, pool, spa, gym, cinema, squash courts | Minutes From St Katherines Docks & Tower Bridge | Tower Hill Station (Circle & District) & Tower Gateway (DIr)