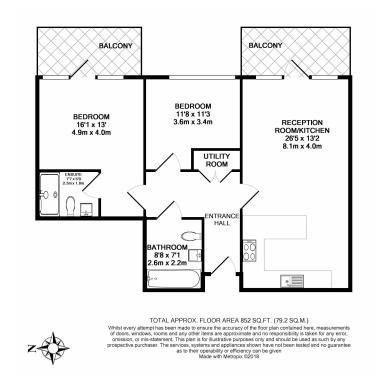

## 🛋 2 Bedrooms 🛛 🛱 2 Bathrooms 🕮 Furnished

A high specification apartment with balcony situated within a prestigious development in Wapping a short walk from The City and within easy reach of the DLR for prompt access into CANARY WHARF

### **Property features**

Modern two bedroom apartment | Fitted kitchen with siemens appliances | Bespoke bathroom & en-suite | Large bright reception & balcony | Wooden floors & floor to ceiling windows | EPC-B | Zonal controlled comfort cooling & mood light settings | 24 hr concierge, pool, spa, gym, cinema, squash courts | Minutes From St Katherines Docks & Tower Bridge | Tower Hill Station (Circle & District) & Tower Gateway (DIr)