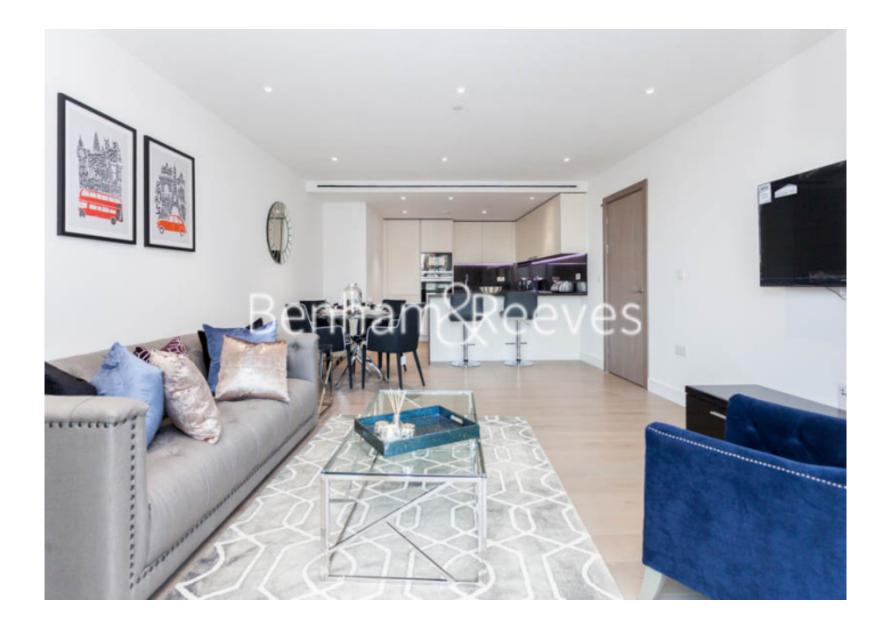

## 🛋 2 Bedrooms 🛛 🛱 2 Bathrooms 🕮 Furnished

A high specification apartment with balcony situated within a prestigious development in Wapping a short walk from The City and within easy reach of the DLR for prompt access into CANARY WHARF

### **Property features**

Modern two bedroom apartment | Fitted kitchen with siemens appliances | Bespoke bathroom & en-suite | Large bright reception & balcony | Wooden floors & floor to ceiling windows | EPC-B | Zonal controlled comfort cooling & mood light settings | 24 hr concierge, pool, spa, gym, cinema, squash courts | Minutes From St Katherines Docks & Tower Bridge | Tower Hill Station (Circle & District) & Tower Gateway (DIr)