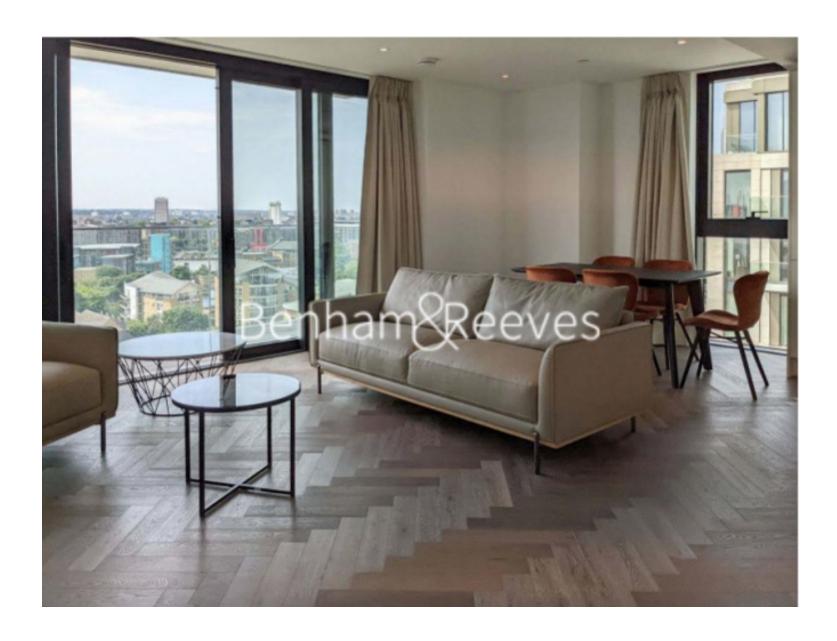

## **Property features**

Luxury 2 Bedroom Apartment | Open Plan Reception With South Facing Balcony | Luxury Fitted Kitchen & Integrated Siemens Appliances | 2 Well Equipped Double Bedrooms With Wardrobes | En Suite Wet Room & Bathroom With Bespoke Counters | EPC-B | Comfort Cooling & Heating To Reception & Bedrooms | Exclusive Residents Lounge & Landscaped Garden | Moments from St Katherine docks, close to the city | Short walk to Tower Hill & Aldgate East underground