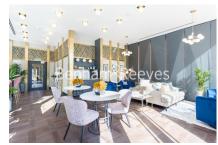

## **Property features**

Luxury 2 Bedroom Apartment | Open Plan Reception With South Facing Balcony | Luxury Fitted Kitchen & Integrated Siemens Appliances | 2 Well Equipped Double Bedrooms With Wardrobes | En Suite Wet Room & Bathroom With Bespoke Counters | EPC-B | Comfort Cooling & Heating To Reception & Bedrooms | Exclusive Residents Lounge & Landscaped Garden | Moments from St Katherine docks, close to the city | Short walk to Tower Hill & Aldgate East underground