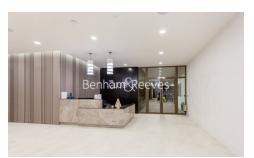

## **Property features**

Luxury Manhattan 1 Bedroom Apartment | Bright, Open Plan Reception & Private Balcony | Fitted Designer Kitchen With Integrated Appliances | Well Equipped Double Bedroom | Bespoke Bathroom With Underfloor Heating | EPC-B | Timber Floors, Comfort Cooling & Heating Throughout | 24hr Concierge, Residents Lounge, Pool, Jacuzzi, Steam Room | Residents Gym, Fitness Suite, Squash Court, Cinema Screening | Close To Tower Hill Underground, Tower Gateway DLR