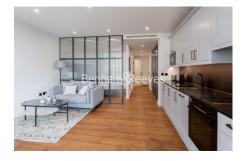

**Emery Wharf, Wapping, E1W** 

£600 per week, £2,600 per month + fees

■ 1 Bedroom ■ 1 Bathroom ■ Furnished

Luxury Manhattan with all mod-cons situated within a prestigious development in Wapping. Within walking distance of The City and close to The Underground, DLR & London Overground lines.

## **Property features**

Luxury Manhattan 1 Bedroom Apartment | Bright, Open Plan Reception & Private Balcony | Fitted Designer Kitchen With Integrated Appliances | Well Equipped Double Bedroom | Bespoke Bathroom With Underfloor Heating | EPC-B | Timber Floors, Comfort Cooling & Heating Throughout | 24hr Concierge, Residents Lounge, Pool, Jacuzzi, Steam Room | Residents Gym, Fitness Suite, Squash Court, Cinema Screening | Close To Tower Hill Underground, Tower Gateway DLR