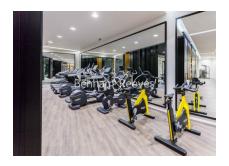

## **Property features**

Luxury Manhattan 1 Bedroom Apartment | Bright, Open Plan Reception & Private Balcony | Fitted Designer Kitchen With Integrated Appliances | Well Equipped Double Bedroom | Bespoke Bathroom With Underfloor Heating | EPC-B | Timber Floors, Comfort Cooling & Heating Throughout | 24hr Concierge, Residents Lounge, Pool, Jacuzzi, Steam Room | Residents Gym, Fitness Suite, Squash Court, Cinema Screening | Close To Tower Hill Underground, Tower Gateway DLR