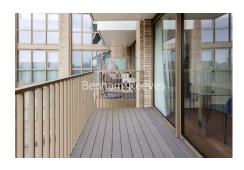

## **Property features**

Luxury Manhattan 1 Bedroom Apartment | Bright, Open Plan Reception & Private Balcony | Fitted Designer Kitchen With Integrated Appliances | Well Equipped Double Bedroom | Bespoke Bathroom With Underfloor Heating | EPC-B | Timber Floors, Comfort Cooling & Heating Throughout | 24hr Concierge, Residents Lounge, Pool, Jacuzzi, Steam Room | Residents Gym, Fitness Suite, Squash Court, Cinema Screening | Close To Tower Hill Underground, Tower Gateway DLR