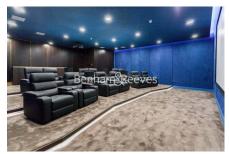

## **Property features**

Luxury Manhattan 1 Bedroom Apartment | Bright, Open Plan Reception & Private Balcony | Fitted Designer Kitchen With Integrated Appliances | Well Equipped Double Bedroom | Bespoke Bathroom With Underfloor Heating | EPC-B | Timber Floors, Comfort Cooling & Heating Throughout | 24hr Concierge, Residents Lounge, Pool, Jacuzzi, Steam Room | Residents Gym, Fitness Suite, Squash Court, Cinema Screening | Close To Tower Hill Underground, Tower Gateway DLR