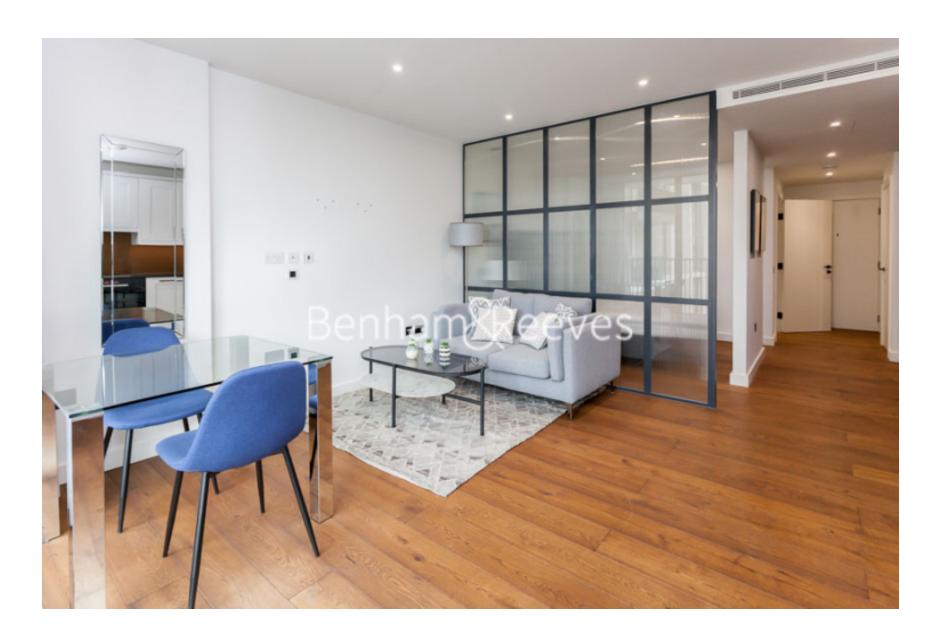

**Emery Wharf, Wapping, E1W** 

£600 per week, £2,600 per month + fees

■ 1 Bedroom ■ 1 Bathroom ■ Furnished

Luxury Manhattan with all mod-cons situated within a prestigious development in Wapping. Within walking distance of The City and close to The Underground, DLR & London Overground lines.

## **Property features**

Luxury Manhattan 1 Bedroom Apartment | Bright, Open Plan Reception & Private Balcony | Fitted Designer Kitchen With Integrated Appliances | Well Equipped Double Bedroom | Bespoke Bathroom With Underfloor Heating | EPC-B | Timber Floors, Comfort Cooling & Heating Throughout | 24hr Concierge, Residents Lounge, Pool, Jacuzzi, Steam Room | Residents Gym, Fitness Suite, Squash Court, Cinema Screening | Close To Tower Hill Underground, Tower Gateway DLR