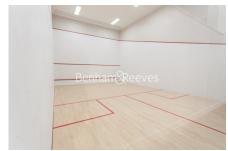

## **Property features**

Luxury Manhattan 1 Bedroom Apartment | Bright, Open Plan Reception & Private Balcony | Fitted Designer Kitchen With Integrated Appliances | Well Equipped Double Bedroom | Bespoke Bathroom With Underfloor Heating | EPC-B | Timber Floors, Comfort Cooling & Heating Throughout | 24hr Concierge, Residents Lounge, Pool, Jacuzzi, Steam Room | Residents Gym, Fitness Suite, Squash Court, Cinema Screening | Close To Tower Hill Underground, Tower Gateway DLR