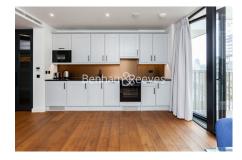

## **Property features**

Luxury Manhattan 1 Bedroom Apartment | Bright, Open Plan Reception & Private Balcony | Fitted Designer Kitchen With Integrated Appliances | Well Equipped Double Bedroom | Bespoke Bathroom With Underfloor Heating | EPC-B | Timber Floors, Comfort Cooling & Heating Throughout | 24hr Concierge, Residents Lounge, Pool, Jacuzzi, Steam Room | Residents Gym, Fitness Suite, Squash Court, Cinema Screening | Close To Tower Hill Underground, Tower Gateway DLR