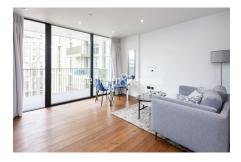

## **Property features**

Luxury Manhattan 1 Bedroom Apartment | Bright, Open Plan Reception & Private Balcony | Fitted Designer Kitchen With Integrated Appliances | Well Equipped Double Bedroom | Bespoke Bathroom With Underfloor Heating | EPC-B | Timber Floors, Comfort Cooling & Heating Throughout | 24hr Concierge, Residents Lounge, Pool, Jacuzzi, Steam Room | Residents Gym, Fitness Suite, Squash Court, Cinema Screening | Close To Tower Hill Underground, Tower Gateway DLR