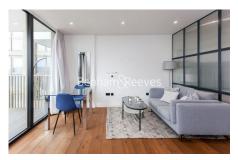

**Emery Wharf, Wapping, E1W** 

£600 per week, £2,600 per month + fees

■ 1 Bedroom ■ 1 Bathroom ■ Furnished

Luxury Manhattan with all mod-cons situated within a prestigious development in Wapping. Within walking distance of The City and close to The Underground, DLR & London Overground lines.

## **Property features**

Luxury Manhattan 1 Bedroom Apartment | Bright, Open Plan Reception & Private Balcony | Fitted Designer Kitchen With Integrated Appliances | Well Equipped Double Bedroom | Bespoke Bathroom With Underfloor Heating | EPC-B | Timber Floors, Comfort Cooling & Heating Throughout | 24hr Concierge, Residents Lounge, Pool, Jacuzzi, Steam Room | Residents Gym, Fitness Suite, Squash Court, Cinema Screening | Close To Tower Hill Underground, Tower Gateway DLR