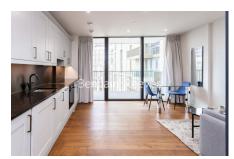

**Emery Wharf, Wapping, E1W** 

£600 per week, £2,600 per month + fees

■ 1 Bedroom ■ 1 Bathroom ■ Furnished

Luxury Manhattan with all mod-cons situated within a prestigious development in Wapping. Within walking distance of The City and close to The Underground, DLR & London Overground lines.

## **Property features**

Luxury Manhattan 1 Bedroom Apartment | Bright, Open Plan Reception & Private Balcony | Fitted Designer Kitchen With Integrated Appliances | Well Equipped Double Bedroom | Bespoke Bathroom With Underfloor Heating | EPC-B | Timber Floors, Comfort Cooling & Heating Throughout | 24hr Concierge, Residents Lounge, Pool, Jacuzzi, Steam Room | Residents Gym, Fitness Suite, Squash Court, Cinema Screening | Close To Tower Hill Underground, Tower Gateway DLR