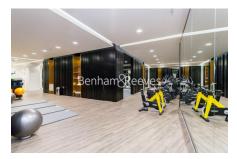

## **Property features**

Luxury Manhattan 1 Bedroom Apartment | Bright, Open Plan Reception & Private Balcony | Fitted Designer Kitchen With Integrated Appliances | Well Equipped Double Bedroom | Bespoke Bathroom With Underfloor Heating | EPC-B | Timber Floors, Comfort Cooling & Heating Throughout | 24hr Concierge, Residents Lounge, Pool, Jacuzzi, Steam Room | Residents Gym, Fitness Suite, Squash Court, Cinema Screening | Close To Tower Hill Underground, Tower Gateway DLR