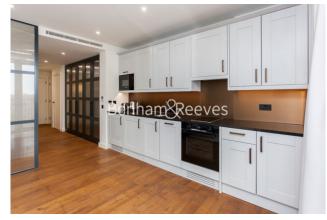

## **Property features**

Luxury Manhattan 1 Bedroom Apartment | Bright, Open Plan Reception & Private Balcony | Fitted Designer Kitchen With Integrated Appliances | Well Equipped Double Bedroom | Bespoke Bathroom With Underfloor Heating | EPC-B | Timber Floors, Comfort Cooling & Heating Throughout | 24hr Concierge, Residents Lounge, Pool, Jacuzzi, Steam Room | Residents Gym, Fitness Suite, Squash Court, Cinema Screening | Close To Tower Hill Underground, Tower Gateway DLR