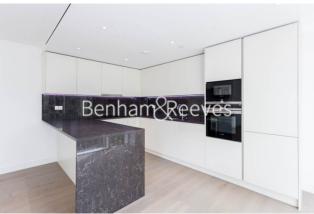

## **Property features**

Luxury 1 Bedroom | Open Plan Reception with Air Cooling / Heating, Wood Floors | Fitted Kitchen with Integrated Siemens Appliances & Breakfas | Well Equipped Double Bedroom with Carpets | Bespoke Bathroom | EPC-B | Floor To Ceiling Windows Throughout & Video Entry System | 24hr Concierge, Residents Lounge, Pool, Jacuzzi, Steam Room, | Residents Gym, Fitness Suite, Squash Court, Cinema Screening | Close To Tower Hill Underground, Tower **Gateway DLR & Wapping** 