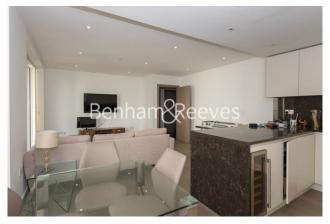

## **Property features**

Luxury 1 Bedroom | Open Plan Reception with Air Cooling / Heating, Wood Floors | Fitted Kitchen with Integrated Siemens Appliances & Breakfas | Well Equipped Double Bedroom with Carpets | Bespoke Bathroom | EPC-B | Floor To Ceiling Windows Throughout & Video Entry System | 24hr Concierge, Residents Lounge, Pool, Jacuzzi, Steam Room, | Residents Gym, Fitness Suite, Squash Court, Cinema Screening | Close To Tower Hill Underground, Tower **Gateway DLR & Wapping** 