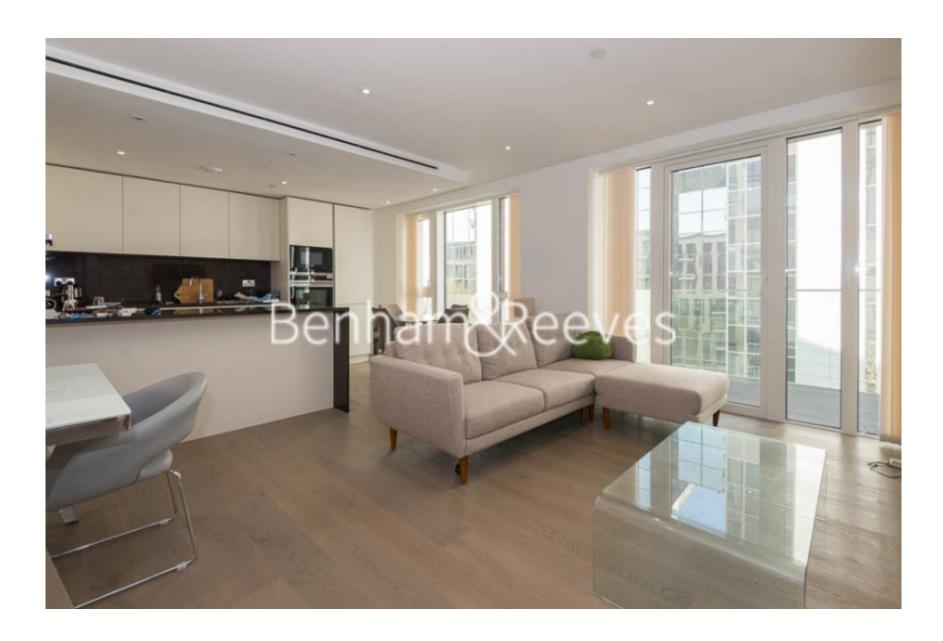

Vaughan Way, Wapping, E1W

£692 per week, £2,999 per month + fees

■ 1 Bedroom ■ 1 Bathroom ■ Furnished

Luxury apartment set in a prestigious development in Wapping, with exclusive access to the health and fitness suite. Located within walking distance of The City and close to the underground, DLR & London Overground.

## **Property features**

Luxury 1 Bedroom | Open Plan Reception with Air Cooling / Heating, Wood Floors | Fitted Kitchen with Integrated Siemens Appliances & Breakfas | Well Equipped Double Bedroom with Carpets | Bespoke Bathroom | EPC-B | Floor To Ceiling Windows Throughout & Video Entry System | 24hr Concierge, Residents Lounge, Pool, Jacuzzi, Steam Room, | Residents Gym, Fitness Suite, Squash Court, Cinema Screening | Close To Tower Hill Underground, Tower **Gateway DLR & Wapping** 