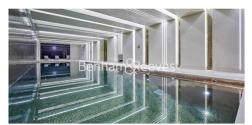

## **Property features**

Luxury 1 Bedroom | Open Plan Reception with Air Cooling / Heating, Wood Floors | Fitted Kitchen with Integrated Siemens Appliances & Breakfas | Well Equipped Double Bedroom with Carpets | Bespoke Bathroom | EPC-B | Floor To Ceiling Windows Throughout & Video Entry System | 24hr Concierge, Residents Lounge, Pool, Jacuzzi, Steam Room, | Residents Gym, Fitness Suite, Squash Court, Cinema Screening | Close To Tower Hill Underground, Tower **Gateway DLR & Wapping** 