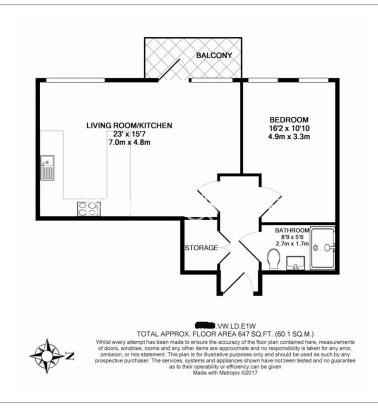

## **Property features**

Luxury 1 Bedroom | Open Plan Reception with Air Cooling / Heating, Wood Floors | Fitted Kitchen with Integrated Siemens Appliances & Breakfas | Well Equipped Double Bedroom with Carpets | Bespoke Bathroom | EPC-B | Floor To Ceiling Windows Throughout & Video Entry System | 24hr Concierge, Residents Lounge, Pool, Jacuzzi, Steam Room, | Residents Gym, Fitness Suite, Squash Court, Cinema Screening | Close To Tower Hill Underground, Tower **Gateway DLR & Wapping** 