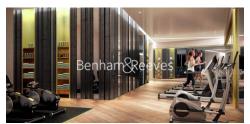

## **Property features**

Luxury 1 Bedroom | Open Plan Reception with Air Cooling / Heating, Wood Floors | Fitted Kitchen with Integrated Siemens Appliances & Breakfas | Well Equipped Double Bedroom with Carpets | Bespoke Bathroom | EPC-B | Floor To Ceiling Windows Throughout & Video Entry System | 24hr Concierge, Residents Lounge, Pool, Jacuzzi, Steam Room, | Residents Gym, Fitness Suite, Squash Court, Cinema Screening | Close To Tower Hill Underground, Tower **Gateway DLR & Wapping** 