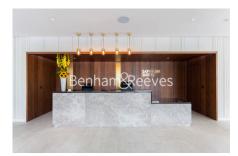

### **Property features**

Large One Bedroom Apartment | Bespoke Bathroom | Beautifully Finished & Interior Designed | Wood Floors & Floor To Ceiling Windows | Fitted Kitchen With Siemens Appliances | EPC-B | Balcony | Zonal Controlled Air Cooling & Mood Light Settings | 24 Hr Conicerge, Pool, Spa, Gym, Cinema, Squash Courts | Tower Hill Station (Circle & District) & Tower Gateway (DLR)