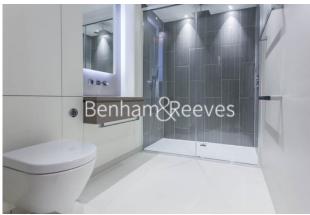

### **Property features**

Large One Bedroom Apartment | Bespoke Bathroom | Beautifully Finished & Interior Designed | Wood Floors & Floor To Ceiling Windows | Fitted Kitchen With Siemens Appliances | EPC-B | Balcony | Zonal Controlled Air Cooling & Mood Light Settings | 24 Hr Conicerge, Pool, Spa, Gym, Cinema, Squash Courts | Tower Hill Station (Circle & District) & Tower Gateway (DLR)