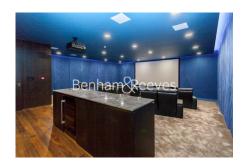

### **Property features**

Large One Bedroom Apartment | Bespoke Bathroom | Beautifully Finished & Interior Designed | Wood Floors & Floor To Ceiling Windows | Fitted Kitchen With Siemens Appliances | EPC-B | Balcony | Zonal Controlled Air Cooling & Mood Light Settings | 24 Hr Conicerge, Pool, Spa, Gym, Cinema, Squash Courts | Tower Hill Station (Circle & District) & Tower Gateway (DLR)