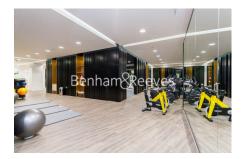

### **Property features**

Large One Bedroom Apartment | Bespoke Bathroom | Beautifully Finished & Interior Designed | Wood Floors & Floor To Ceiling Windows | Fitted Kitchen With Siemens Appliances | EPC-B | Balcony | Zonal Controlled Air Cooling & Mood Light Settings | 24 Hr Conicerge, Pool, Spa, Gym, Cinema, Squash Courts | Tower Hill Station (Circle & District) & Tower Gateway (DLR)