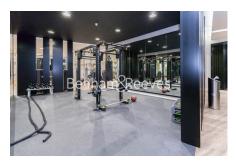

### **Property features**

Large One Bedroom Apartment | Bespoke Bathroom | Beautifully Finished & Interior Designed | Wood Floors & Floor To Ceiling Windows | Fitted Kitchen With Siemens Appliances | EPC-B | Balcony | Zonal Controlled Air Cooling & Mood Light Settings | 24 Hr Conicerge, Pool, Spa, Gym, Cinema, Squash Courts | Tower Hill Station (Circle & District) & Tower Gateway (DLR)