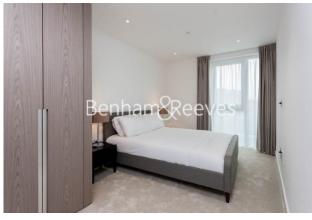

### 🛋 1 Bedroom 🛛 🛱 1 Bathroom 🕮 Furnished

Tailored apartment with beautiful finish set in Ariel House situated within the prestigious London Dock Development in Wapping.

Please click here for full detail

### **Property features**

Large One Bedroom Apartment | Bespoke Bathroom | Beautifully Finished & Interior Designed | Wood Floors & Floor To Ceiling Windows | Fitted Kitchen With Siemens Appliances | EPC-B | Balcony | Zonal Controlled Air Cooling & Mood Light Settings | 24 Hr Conicerge, Pool, Spa, Gym, Cinema, Squash Courts | Tower Hill Station (Circle & District) & Tower Gateway (DLR)