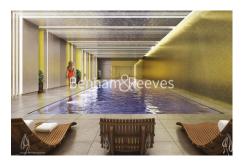

### **Property features**

Large One Bedroom Apartment | Bespoke Bathroom | Beautifully Finished & Interior Designed | Wood Floors & Floor To Ceiling Windows | Fitted Kitchen With Siemens Appliances | EPC-B | Balcony | Zonal Controlled Air Cooling & Mood Light Settings | 24 Hr Conicerge, Pool, Spa, Gym, Cinema, Squash Courts | Tower Hill Station (Circle & District) & Tower Gateway (DLR)