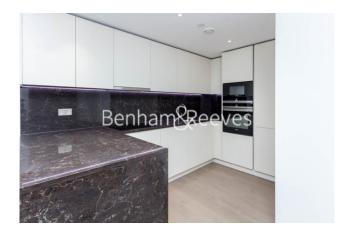

### **Property features**

Large One Bedroom Apartment | Bespoke Bathroom | Beautifully Finished & Interior Designed | Wood Floors & Floor To Ceiling Windows | Fitted Kitchen With Siemens Appliances | EPC-B | Balcony | Zonal Controlled Air Cooling & Mood Light Settings | 24 Hr Conicerge, Pool, Spa, Gym, Cinema, Squash Courts | Tower Hill Station (Circle & District) & Tower Gateway (DLR)