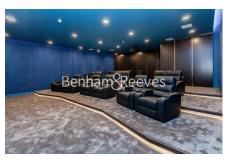

### **Property features**

Large One Bedroom Apartment | Bespoke Bathroom | Beautifully Finished & Interior Designed | Wood Floors & Floor To Ceiling Windows | Fitted Kitchen With Siemens Appliances | EPC-B | Balcony | Zonal Controlled Air Cooling & Mood Light Settings | 24 Hr Conicerge, Pool, Spa, Gym, Cinema, Squash Courts | Tower Hill Station (Circle & District) & Tower Gateway (DLR)