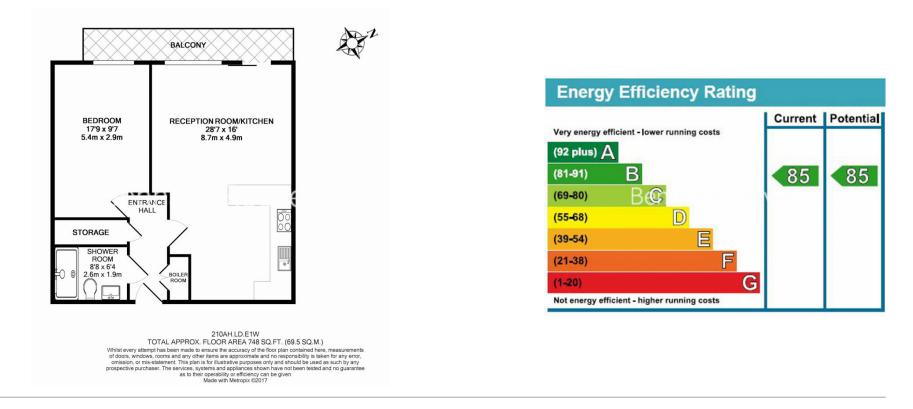

### **Property features**

Large One Bedroom Apartment | Bespoke Bathroom | Beautifully Finished & Interior Designed | Wood Floors & Floor To Ceiling Windows | Fitted Kitchen With Siemens Appliances | EPC-B | Balcony | Zonal Controlled Air Cooling & Mood Light Settings | 24 Hr Conicerge, Pool, Spa, Gym, Cinema, Squash Courts | Tower Hill Station (Circle & District) & Tower Gateway (DLR)