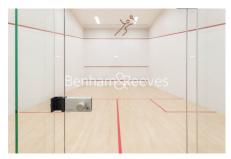

### **Property features**

Large One Bedroom Apartment | Bespoke Bathroom | Beautifully Finished & Interior Designed | Wood Floors & Floor To Ceiling Windows | Fitted Kitchen With Siemens Appliances | EPC-B | Balcony | Zonal Controlled Air Cooling & Mood Light Settings | 24 Hr Conicerge, Pool, Spa, Gym, Cinema, Squash Courts | Tower Hill Station (Circle & District) & Tower Gateway (DLR)