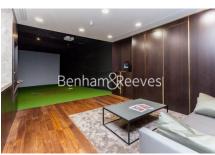

### **Property features**

Large One Bedroom Apartment | Bespoke Bathroom | Beautifully Finished & Interior Designed | Wood Floors & Floor To Ceiling Windows | Fitted Kitchen With Siemens Appliances | EPC-B | Balcony | Zonal Controlled Air Cooling & Mood Light Settings | 24 Hr Conicerge, Pool, Spa, Gym, Cinema, Squash Courts | Tower Hill Station (Circle & District) & Tower Gateway (DLR)