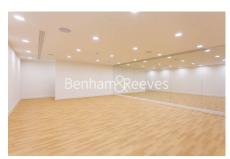

### **Property features**

Large One Bedroom Apartment | Bespoke Bathroom | Beautifully Finished & Interior Designed | Wood Floors & Floor To Ceiling Windows | Fitted Kitchen With Siemens Appliances | EPC-B | Balcony | Zonal Controlled Air Cooling & Mood Light Settings | 24 Hr Conicerge, Pool, Spa, Gym, Cinema, Squash Courts | Tower Hill Station (Circle & District) & Tower Gateway (DLR)