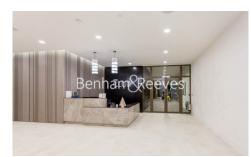

### **Property features**

Large One Bedroom Apartment | Bespoke Bathroom | Beautifully Finished & Interior Designed | Wood Floors & Floor To Ceiling Windows | Fitted Kitchen With Siemens Appliances | EPC-B | Balcony | Zonal Controlled Air Cooling & Mood Light Settings | 24 Hr Conicerge, Pool, Spa, Gym, Cinema, Squash Courts | Tower Hill Station (Circle & District) & Tower Gateway (DLR)