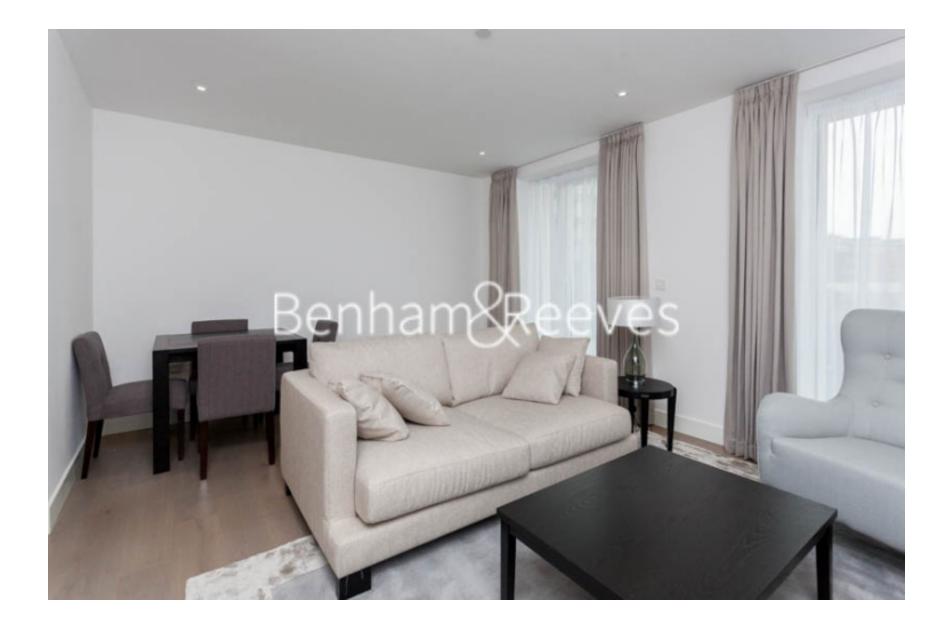

### 🛋 1 Bedroom 🛛 🛱 1 Bathroom 🕮 Furnished

Tailored apartment with beautiful finish set in Ariel House situated within the prestigious London Dock Development in Wapping.

Please click here for full detail

### **Property features**

Large One Bedroom Apartment | Bespoke Bathroom | Beautifully Finished & Interior Designed | Wood Floors & Floor To Ceiling Windows | Fitted Kitchen With Siemens Appliances | EPC-B | Balcony | Zonal Controlled Air Cooling & Mood Light Settings | 24 Hr Conicerge, Pool, Spa, Gym, Cinema, Squash Courts | Tower Hill Station (Circle & District) & Tower Gateway (DLR)