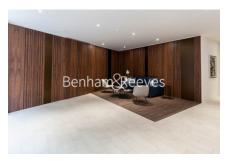

### **Property features**

Large One Bedroom Apartment | Bespoke Bathroom | Beautifully Finished & Interior Designed | Wood Floors & Floor To Ceiling Windows | Fitted Kitchen With Siemens Appliances | EPC-B | Balcony | Zonal Controlled Air Cooling & Mood Light Settings | 24 Hr Conicerge, Pool, Spa, Gym, Cinema, Squash Courts | Tower Hill Station (Circle & District) & Tower Gateway (DLR)