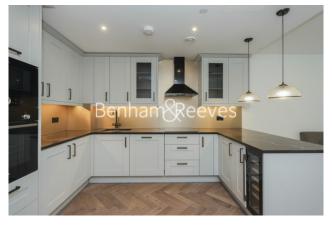

## **Property features**

Luxury 2 Bedroom Apartment | Open Plan Reception Area With Private Balcony | Fitted Kitchen With Fully Integrated Appliances | 2 Double Bedrooms Well Equipped Including Wardrobes | Bespoke En Suite Bathroom & Shower Wet Room | EPC-B | Comfort Cooling To Reception & Bedroom & Underfloor Heating | Exclusive Residents Club With Gym, Squash Court, Pool, Sauna | 24hr Concierge, Communal Garden Square & Onsite Supermarket | Close Tower Hill **Underground, Tower Gateway DLR & Wapping** 