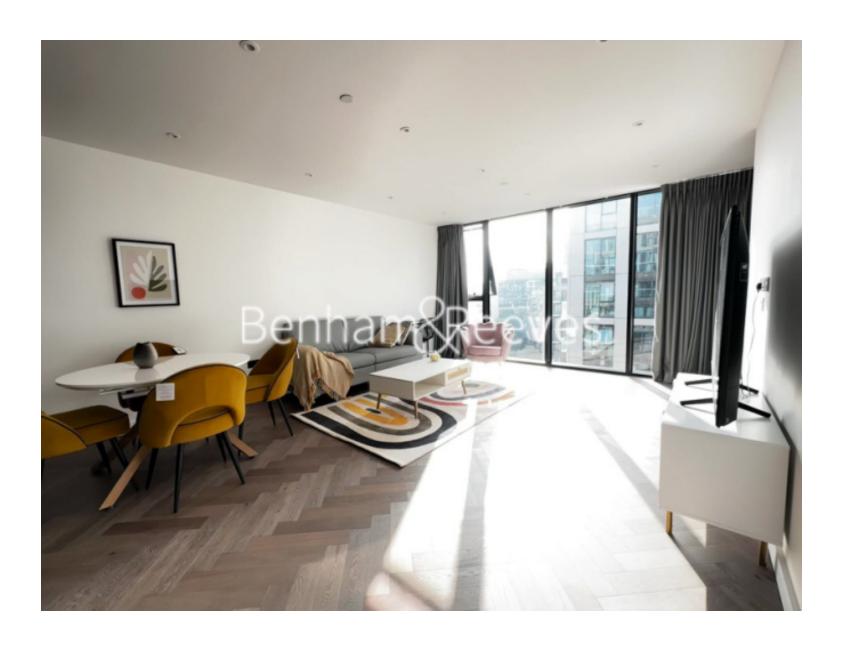

**London Dock, Wapping, E1W** 

£1,153 per week, £4,996 per month + fees

■ 2 Bedrooms ■ 2 Bathrooms ■ Furnished

Luxury apartment situated within a prestigious development in Wapping, boasting excellent resident only amenities, and within walking distance from The City, Underground, DLR and London Overground.

## **Property features**

Luxury 2 Bedroom Apartment | Open Plan Reception Area With Private Balcony | Fitted Kitchen With Fully Integrated Appliances | 2 Double Bedrooms Well Equipped Including Wardrobes | Bespoke En Suite Bathroom & Shower Wet Room | EPC-B | Comfort Cooling To Reception & Bedroom & Underfloor Heating | Exclusive Residents Club With Gym, Squash Court, Pool, Sauna | 24hr Concierge, Communal Garden Square & Onsite Supermarket | Close Tower Hill **Underground, Tower Gateway DLR & Wapping** 

## London Dock, Wapping, E1W

£1,153 per week, £4,996 per month + fees