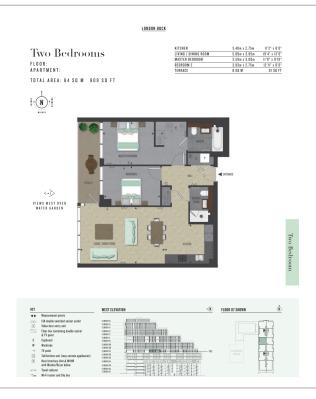

## **Property features**

Luxury 2 Bedroom Apartment | Open Plan Reception Area With Private Balcony | Fitted Kitchen With Fully Integrated Appliances | 2 Double Bedrooms Well Equipped Including Wardrobes | Bespoke En Suite Bathroom & Shower Wet Room | EPC-B | Comfort Cooling To Reception & Bedroom & Underfloor Heating | Exclusive Residents Club With Gym, Squash Court, Pool, Sauna | 24hr Concierge, Communal Garden Square & Onsite Supermarket | Close Tower Hill **Underground, Tower Gateway DLR & Wapping** 