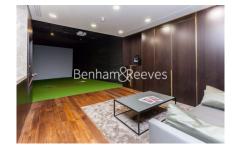

## **Property features**

Luxury 2 Bedroom Apartment | Open Plan Reception Area With Private Balcony | Fitted Kitchen With Fully Integrated Appliances | 2 Double Bedrooms Well Equipped Including Wardrobes | Bespoke En Suite Bathroom & Shower Wet Room | EPC-B | Comfort Cooling To Reception & Bedroom & Underfloor Heating | Exclusive Residents Club With Gym, Squash Court, Pool, Sauna | 24hr Concierge, Communal Garden Square & Onsite Supermarket | Close Tower Hill **Underground, Tower Gateway DLR & Wapping** 