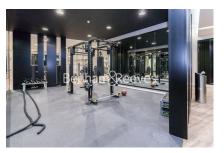

## **Property features**

Luxury 2 Bedroom Apartment | Open Plan Reception Area With Private Balcony | Fitted Kitchen With Fully Integrated Appliances | 2 Double Bedrooms Well Equipped Including Wardrobes | Bespoke En Suite Bathroom & Shower Wet Room | EPC-B | Comfort Cooling To Reception & Bedroom & Underfloor Heating | Exclusive Residents Club With Gym, Squash Court, Pool, Sauna | 24hr Concierge, Communal Garden Square & Onsite Supermarket | Close Tower Hill **Underground, Tower Gateway DLR & Wapping** 