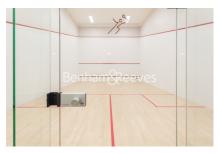

## **Property features**

Luxury 2 Bedroom Apartment | Open Plan Reception Area With Private Balcony | Fitted Kitchen With Fully Integrated Appliances | 2 Double Bedrooms Well Equipped Including Wardrobes | Bespoke En Suite Bathroom & Shower Wet Room | EPC-B | Comfort Cooling To Reception & Bedroom & Underfloor Heating | Exclusive Residents Club With Gym, Squash Court, Pool, Sauna | 24hr Concierge, Communal Garden Square & Onsite Supermarket | Close Tower Hill **Underground, Tower Gateway DLR & Wapping** 