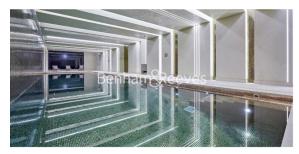

## **Property features**

Luxury 2 Bedroom Apartment | Open Plan Reception Area With Private Balcony | Fitted Kitchen With Fully Integrated Appliances | 2 Double Bedrooms Well Equipped Including Wardrobes | Bespoke En Suite Bathroom & Shower Wet Room | EPC-B | Comfort Cooling To Reception & Bedroom & Underfloor Heating | Exclusive Residents Club With Gym, Squash Court, Pool, Sauna | 24hr Concierge, Communal Garden Square & Onsite Supermarket | Close Tower Hill **Underground, Tower Gateway DLR & Wapping** 