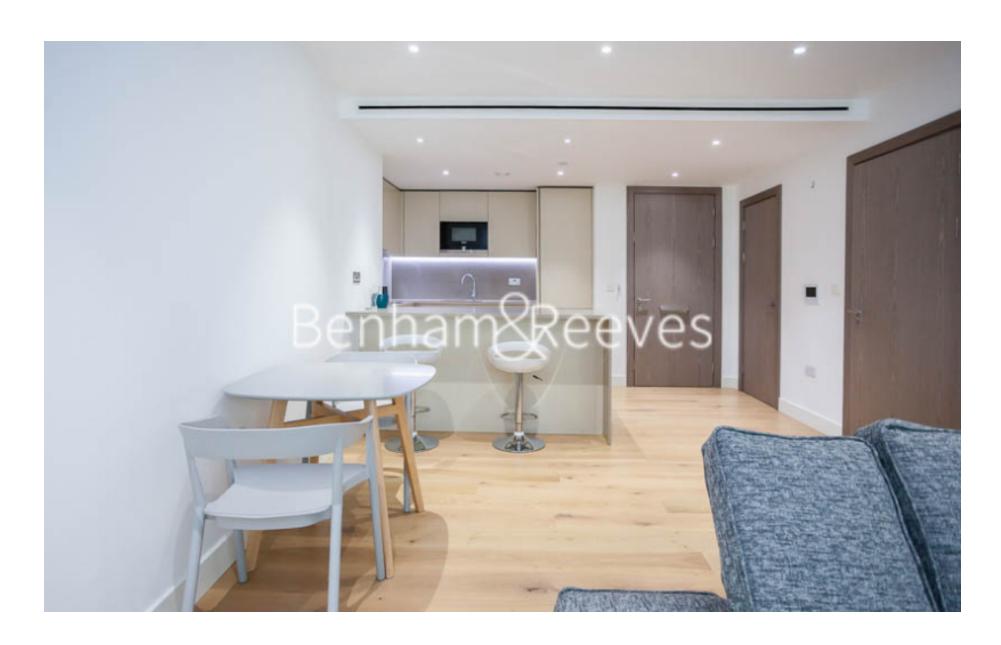

**London Dock, Wapping, E1W** 

£550 per week, £2,383 per month + fees

□ 1 Bedroom □ 1 Bathroom □ Furnished

State of the art Manhattan suite set within the exceptional London Dock development in Wapping with full on-site amenities for a modern lifestyle. Located a short walk from The City and within easy reach of the DLR for prompt access into Canary Wharf.

## **Property features**

One bedroom manhattan apartment | Bespoke bathroom | Designer kitchen with siemens appliances | Wooden floors & full-length windows throughout | Zonal controlled comfort cooling & mood light settings | EPC-B | 24 hr conicerge, pool, spa, gym, cinema, squash courts | Short walk to the city, easy reach of canary wharf & the wes | Minutes from st katherines docks & tower bridge | Tower hill station (circle & district) & tower gateway (dlr)