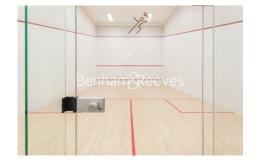

## **Property features**

One bedroom manhattan apartment | Bespoke bathroom | Designer kitchen with siemens appliances | Wooden floors & full-length windows throughout | Zonal controlled comfort cooling & mood light settings | EPC-B | 24 hr conicerge, pool, spa, gym, cinema, squash courts | Short walk to the city, easy reach of canary wharf & the wes | Minutes from st katherines docks & tower bridge | Tower hill station (circle & district) & tower gateway (dlr)