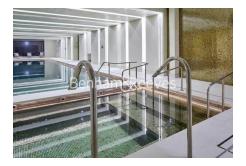

## **Property features**

One bedroom manhattan apartment | Bespoke bathroom | Designer kitchen with siemens appliances | Wooden floors & full-length windows throughout | Zonal controlled comfort cooling & mood light settings | EPC-B | 24 hr conicerge, pool, spa, gym, cinema, squash courts | Short walk to the city, easy reach of canary wharf & the wes | Minutes from st katherines docks & tower bridge | Tower hill station (circle & district) & tower gateway (dlr)