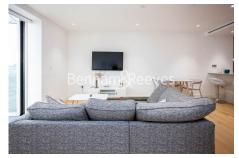

**London Dock, Wapping, E1W** 

£550 per week, £2,383 per month + fees

□ 1 Bedroom □ 1 Bathroom □ Furnished

State of the art Manhattan suite set within the exceptional London Dock development in Wapping with full on-site amenities for a modern lifestyle. Located a short walk from The City and within easy reach of the DLR for prompt access into Canary Wharf.

## **Property features**

One bedroom manhattan apartment | Bespoke bathroom | Designer kitchen with siemens appliances | Wooden floors & full-length windows throughout | Zonal controlled comfort cooling & mood light settings | EPC-B | 24 hr conicerge, pool, spa, gym, cinema, squash courts | Short walk to the city, easy reach of canary wharf & the wes | Minutes from st katherines docks & tower bridge | Tower hill station (circle & district) & tower gateway (dlr)