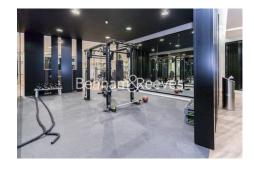

## **Property features**

One bedroom manhattan apartment | Bespoke bathroom | Designer kitchen with siemens appliances | Wooden floors & full-length windows throughout | Zonal controlled comfort cooling & mood light settings | EPC-B | 24 hr conicerge, pool, spa, gym, cinema, squash courts | Short walk to the city, easy reach of canary wharf & the wes | Minutes from st katherines docks & tower bridge | Tower hill station (circle & district) & tower gateway (dlr)