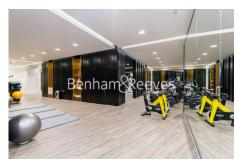

## **Property features**

One bedroom manhattan apartment | Bespoke bathroom | Designer kitchen with siemens appliances | Wooden floors & full-length windows throughout | Zonal controlled comfort cooling & mood light settings | EPC-B | 24 hr conicerge, pool, spa, gym, cinema, squash courts | Short walk to the city, easy reach of canary wharf & the wes | Minutes from st katherines docks & tower bridge | Tower hill station (circle & district) & tower gateway (dlr)