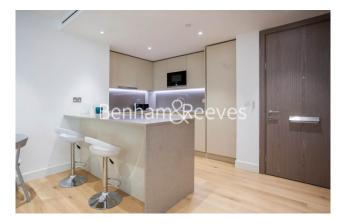

## **Property features**

One bedroom manhattan apartment | Bespoke bathroom | Designer kitchen with siemens appliances | Wooden floors & full-length windows throughout | Zonal controlled comfort cooling & mood light settings | EPC-B | 24 hr conicerge, pool, spa, gym, cinema, squash courts | Short walk to the city, easy reach of canary wharf & the wes | Minutes from st katherines docks & tower bridge | Tower hill station (circle & district) & tower gateway (dlr)