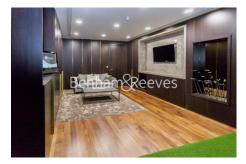

**London Dock, Wapping, E1W** 

£550 per week, £2,383 per month + fees

□ 1 Bedroom □ 1 Bathroom □ Furnished

State of the art Manhattan suite set within the exceptional London Dock development in Wapping with full on-site amenities for a modern lifestyle. Located a short walk from The City and within easy reach of the DLR for prompt access into Canary Wharf.

## **Property features**

One bedroom manhattan apartment | Bespoke bathroom | Designer kitchen with siemens appliances | Wooden floors & full-length windows throughout | Zonal controlled comfort cooling & mood light settings | EPC-B | 24 hr conicerge, pool, spa, gym, cinema, squash courts | Short walk to the city, easy reach of canary wharf & the wes | Minutes from st katherines docks & tower bridge | Tower hill station (circle & district) & tower gateway (dlr)