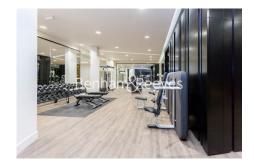

## **Property features**

One bedroom manhattan apartment | Bespoke bathroom | Designer kitchen with siemens appliances | Wooden floors & full-length windows throughout | Zonal controlled comfort cooling & mood light settings | EPC-B | 24 hr conicerge, pool, spa, gym, cinema, squash courts | Short walk to the city, easy reach of canary wharf & the wes | Minutes from st katherines docks & tower bridge | Tower hill station (circle & district) & tower gateway (dlr)