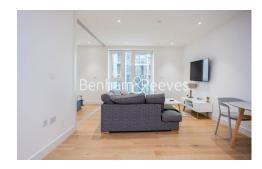

**London Dock, Wapping, E1W** 

£550 per week, £2,383 per month + fees

□ 1 Bedroom □ 1 Bathroom □ Furnished

State of the art Manhattan suite set within the exceptional London Dock development in Wapping with full on-site amenities for a modern lifestyle. Located a short walk from The City and within easy reach of the DLR for prompt access into Canary Wharf.

## **Property features**

One bedroom manhattan apartment | Bespoke bathroom | Designer kitchen with siemens appliances | Wooden floors & full-length windows throughout | Zonal controlled comfort cooling & mood light settings | EPC-B | 24 hr conicerge, pool, spa, gym, cinema, squash courts | Short walk to the city, easy reach of canary wharf & the wes | Minutes from st katherines docks & tower bridge | Tower hill station (circle & district) & tower gateway (dlr)