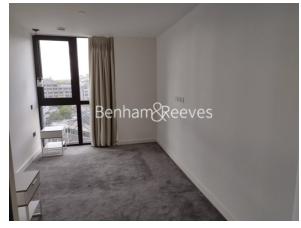

## **Property features**

Luxury 3 Bedroom, 3 Bathroom Apartment | Open Plan Reception with Air Cooling / Heating, Wood Floors | Fitted Kitchen with Integrated Siemens Appliances & Breakfas | 2 Well Equipped, Double Bedrooms with Carpets and additional | Bespoke Bathroom & En-Suite with Underfloor Heating | EPC-B | Floor To Ceiling Windows Throughout & Video Entry System | 24hr Concierge, Residents Lounge, Pool, Jacuzzi, Steam Room | Residents Gym, Fitness Suite, Squash Court, Cinema Screening | Close To Tower Hill Underground, Tower Gateway DLR & Wapping