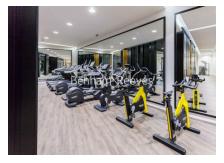

## **Property features**

Luxury 3 Bedroom, 3 Bathroom Apartment | Open Plan Reception with Air Cooling / Heating, Wood Floors | Fitted Kitchen with Integrated Siemens Appliances & Breakfas | 2 Well Equipped, Double Bedrooms with Carpets and additional | Bespoke Bathroom & En-Suite with Underfloor Heating | EPC-B | Floor To Ceiling Windows Throughout & Video Entry System | 24hr Concierge, Residents Lounge, Pool, Jacuzzi, Steam Room | Residents Gym, Fitness Suite, Squash Court, Cinema Screening | Close To Tower Hill Underground, Tower Gateway DLR & Wapping