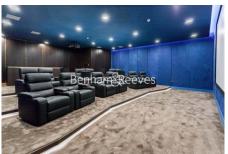

## **Property features**

Luxury 3 Bedroom, 3 Bathroom Apartment | Open Plan Reception with Air Cooling / Heating, Wood Floors | Fitted Kitchen with Integrated Siemens Appliances & Breakfas | 2 Well Equipped, Double Bedrooms with Carpets and additional | Bespoke Bathroom & En-Suite with Underfloor Heating | EPC-B | Floor To Ceiling Windows Throughout & Video Entry System | 24hr Concierge, Residents Lounge, Pool, Jacuzzi, Steam Room | Residents Gym, Fitness Suite, Squash Court, Cinema Screening | Close To Tower Hill Underground, Tower Gateway DLR & Wapping