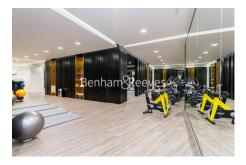

## **Property features**

Luxury 3 Bedroom, 3 Bathroom Apartment | Open Plan Reception with Air Cooling / Heating, Wood Floors | Fitted Kitchen with Integrated Siemens Appliances & Breakfas | 2 Well Equipped, Double Bedrooms with Carpets and additional | Bespoke Bathroom & En-Suite with Underfloor Heating | EPC-B | Floor To Ceiling Windows Throughout & Video Entry System | 24hr Concierge, Residents Lounge, Pool, Jacuzzi, Steam Room | Residents Gym, Fitness Suite, Squash Court, Cinema Screening | Close To Tower Hill Underground, Tower Gateway DLR & Wapping