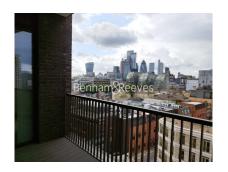

**Emery Way, Wapping, E1W** 

£1,200 per week, £5,200 per month + fees

■ 3 Bedrooms 

■ 3 Bathrooms 

□ Furnished

Luxury spacious apartment situated in a prestigious development, with exclusive amenities, in Wapping. Well-located a short walk of The City and close to Tower Hill Underground and Tower Gateway DLR.

## **Property features**

Luxury 3 Bedroom, 3 Bathroom Apartment | Open Plan Reception with Air Cooling / Heating, Wood Floors | Fitted Kitchen with Integrated Siemens Appliances & Breakfas | 2 Well Equipped, Double Bedrooms with Carpets and additional | Bespoke Bathroom & En-Suite with Underfloor Heating | EPC-B | Floor To Ceiling Windows Throughout & Video Entry System | 24hr Concierge, Residents Lounge, Pool, Jacuzzi, Steam Room | Residents Gym, Fitness Suite, Squash Court, Cinema Screening | Close To Tower Hill Underground, Tower Gateway DLR & Wapping