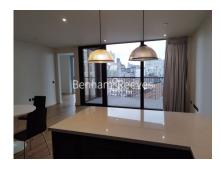

## **Property features**

Luxury 3 Bedroom, 3 Bathroom Apartment | Open Plan Reception with Air Cooling / Heating, Wood Floors | Fitted Kitchen with Integrated Siemens Appliances & Breakfas | 2 Well Equipped, Double Bedrooms with Carpets and additional | Bespoke Bathroom & En-Suite with Underfloor Heating | EPC-B | Floor To Ceiling Windows Throughout & Video Entry System | 24hr Concierge, Residents Lounge, Pool, Jacuzzi, Steam Room | Residents Gym, Fitness Suite, Squash Court, Cinema Screening | Close To Tower Hill Underground, Tower Gateway DLR & Wapping