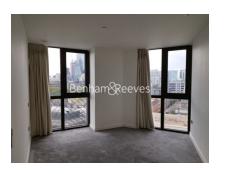

## **Property features**

Luxury 3 Bedroom, 3 Bathroom Apartment | Open Plan Reception with Air Cooling / Heating, Wood Floors | Fitted Kitchen with Integrated Siemens Appliances & Breakfas | 2 Well Equipped, Double Bedrooms with Carpets and additional | Bespoke Bathroom & En-Suite with Underfloor Heating | EPC-B | Floor To Ceiling Windows Throughout & Video Entry System | 24hr Concierge, Residents Lounge, Pool, Jacuzzi, Steam Room | Residents Gym, Fitness Suite, Squash Court, Cinema Screening | Close To Tower Hill Underground, Tower Gateway DLR & Wapping