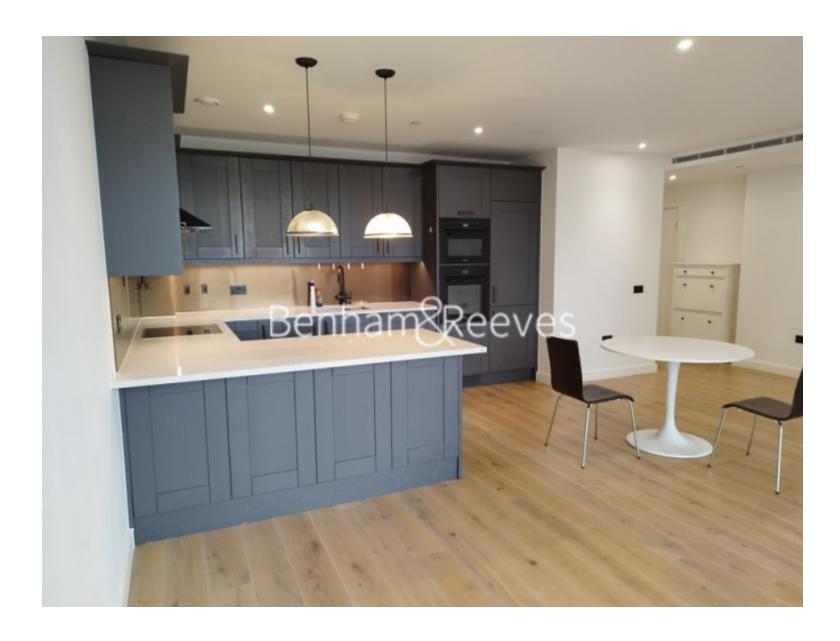

## **Property features**

Luxury 3 Bedroom, 3 Bathroom Apartment | Open Plan Reception with Air Cooling / Heating, Wood Floors | Fitted Kitchen with Integrated Siemens Appliances & Breakfas | 2 Well Equipped, Double Bedrooms with Carpets and additional | Bespoke Bathroom & En-Suite with Underfloor Heating | EPC-B | Floor To Ceiling Windows Throughout & Video Entry System | 24hr Concierge, Residents Lounge, Pool, Jacuzzi, Steam Room | Residents Gym, Fitness Suite, Squash Court, Cinema Screening | Close To Tower Hill Underground, Tower Gateway DLR & Wapping