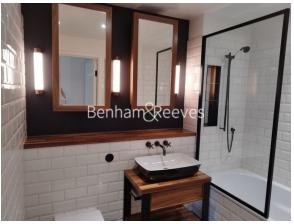

## **Property features**

Luxury 3 Bedroom, 3 Bathroom Apartment | Open Plan Reception with Air Cooling / Heating, Wood Floors | Fitted Kitchen with Integrated Siemens Appliances & Breakfas | 2 Well Equipped, Double Bedrooms with Carpets and additional | Bespoke Bathroom & En-Suite with Underfloor Heating | EPC-B | Floor To Ceiling Windows Throughout & Video Entry System | 24hr Concierge, Residents Lounge, Pool, Jacuzzi, Steam Room | Residents Gym, Fitness Suite, Squash Court, Cinema Screening | Close To Tower Hill Underground, Tower Gateway DLR & Wapping