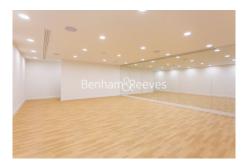

## **Property features**

Luxury 3 Bedroom, 3 Bathroom Apartment | Open Plan Reception with Air Cooling / Heating, Wood Floors | Fitted Kitchen with Integrated Siemens Appliances & Breakfas | 2 Well Equipped, Double Bedrooms with Carpets and additional | Bespoke Bathroom & En-Suite with Underfloor Heating | EPC-B | Floor To Ceiling Windows Throughout & Video Entry System | 24hr Concierge, Residents Lounge, Pool, Jacuzzi, Steam Room | Residents Gym, Fitness Suite, Squash Court, Cinema Screening | Close To Tower Hill Underground, Tower Gateway DLR & Wapping