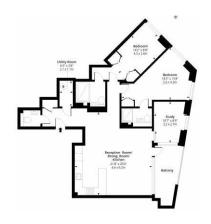

## **Property features**

Luxury 3 Bedroom, 3 Bathroom Apartment | Open Plan Reception with Air Cooling / Heating, Wood Floors | Fitted Kitchen with Integrated Siemens Appliances & Breakfas | 2 Well Equipped, Double Bedrooms with Carpets and additional | Bespoke Bathroom & En-Suite with Underfloor Heating | EPC-B | Floor To Ceiling Windows Throughout & Video Entry System | 24hr Concierge, Residents Lounge, Pool, Jacuzzi, Steam Room | Residents Gym, Fitness Suite, Squash Court, Cinema Screening | Close To Tower Hill Underground, Tower Gateway DLR & Wapping