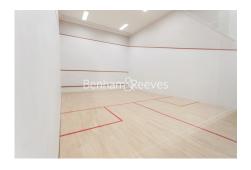

## **Property features**

Luxury 3 Bedroom, 3 Bathroom Apartment | Open Plan Reception with Air Cooling / Heating, Wood Floors | Fitted Kitchen with Integrated Siemens Appliances & Breakfas | 2 Well Equipped, Double Bedrooms with Carpets and additional | Bespoke Bathroom & En-Suite with Underfloor Heating | EPC-B | Floor To Ceiling Windows Throughout & Video Entry System | 24hr Concierge, Residents Lounge, Pool, Jacuzzi, Steam Room | Residents Gym, Fitness Suite, Squash Court, Cinema Screening | Close To Tower Hill Underground, Tower Gateway DLR & Wapping