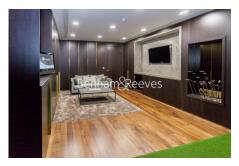

## **Property features**

Luxury 3 Bedroom, 3 Bathroom Apartment | Open Plan Reception with Air Cooling / Heating, Wood Floors | Fitted Kitchen with Integrated Siemens Appliances & Breakfas | 2 Well Equipped, Double Bedrooms with Carpets and additional | Bespoke Bathroom & En-Suite with Underfloor Heating | EPC-B | Floor To Ceiling Windows Throughout & Video Entry System | 24hr Concierge, Residents Lounge, Pool, Jacuzzi, Steam Room | Residents Gym, Fitness Suite, Squash Court, Cinema Screening | Close To Tower Hill Underground, Tower Gateway DLR & Wapping