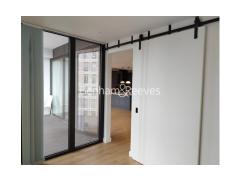

## **Property features**

Luxury 3 Bedroom, 3 Bathroom Apartment | Open Plan Reception with Air Cooling / Heating, Wood Floors | Fitted Kitchen with Integrated Siemens Appliances & Breakfas | 2 Well Equipped, Double Bedrooms with Carpets and additional | Bespoke Bathroom & En-Suite with Underfloor Heating | EPC-B | Floor To Ceiling Windows Throughout & Video Entry System | 24hr Concierge, Residents Lounge, Pool, Jacuzzi, Steam Room | Residents Gym, Fitness Suite, Squash Court, Cinema Screening | Close To Tower Hill Underground, Tower Gateway DLR & Wapping