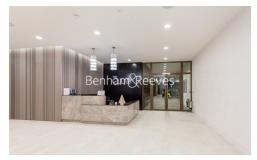

## **Property features**

Luxury 3 Bedroom, 3 Bathroom Apartment | Open Plan Reception with Air Cooling / Heating, Wood Floors | Fitted Kitchen with Integrated Siemens Appliances & Breakfas | 2 Well Equipped, Double Bedrooms with Carpets and additional | Bespoke Bathroom & En-Suite with Underfloor Heating | EPC-B | Floor To Ceiling Windows Throughout & Video Entry System | 24hr Concierge, Residents Lounge, Pool, Jacuzzi, Steam Room | Residents Gym, Fitness Suite, Squash Court, Cinema Screening | Close To Tower Hill Underground, Tower Gateway DLR & Wapping