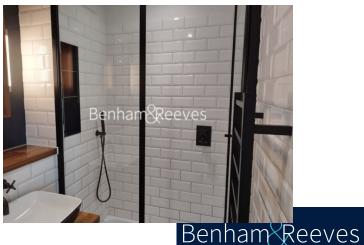

## **Property features**

Luxury 3 Bedroom, 3 Bathroom Apartment | Open Plan Reception with Air Cooling / Heating, Wood Floors | Fitted Kitchen with Integrated Siemens Appliances & Breakfas | 2 Well Equipped, Double Bedrooms with Carpets and additional | Bespoke Bathroom & En-Suite with Underfloor Heating | EPC-B | Floor To Ceiling Windows Throughout & Video Entry System | 24hr Concierge, Residents Lounge, Pool, Jacuzzi, Steam Room | Residents Gym, Fitness Suite, Squash Court, Cinema Screening | Close To Tower Hill Underground, Tower Gateway DLR & Wapping