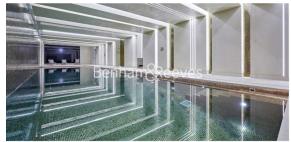

## **Property features**

Luxury 2 Bedroom, 2 Bathroom Apartment | Open Plan Reception with Air Cooling / Heating & Wood Floors | Fitted Kitchen with Integrated Siemens Appliances | 2 Well Equipped, Double Bedrooms with Carpets | Bespoke Bathroom & En-Suite with Underfloor Heating | EPC-B | Floor To Ceiling Windows Throughout & Video Entry System | 24hr Concierge, Residents Lounge, Pool, Jacuzzi, Steam Room | Walking Distance To The City, Shoreditch & Moments From St K | Close To Tower Hill Underground, Tower Gateway DLR & Wapping