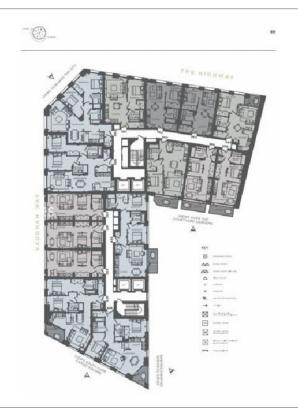

## **Property features**

Luxury 2 Bedroom, 2 Bathroom Apartment | Open Plan Reception with Air Cooling / Heating & Wood Floors | Fitted Kitchen with Integrated Siemens Appliances | 2 Well Equipped, Double Bedrooms with Carpets | Bespoke Bathroom & En-Suite with Underfloor Heating | EPC-B | Floor To Ceiling Windows Throughout & Video Entry System | 24hr Concierge, Residents Lounge, Pool, Jacuzzi, Steam Room | Walking Distance To The City, Shoreditch & Moments From St K | Close To Tower Hill Underground, Tower Gateway DLR & Wapping