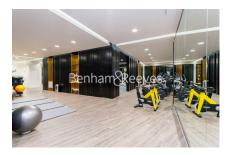

## **Property features**

Luxury 2 Bedroom, 2 Bathroom Apartment | Open Plan Reception with Air Cooling / Heating & Wood Floors | Fitted Kitchen with Integrated Siemens Appliances | 2 Well Equipped, Double Bedrooms with Carpets | Bespoke Bathroom & En-Suite with Underfloor Heating | EPC-B | Floor To Ceiling Windows Throughout & Video Entry System | 24hr Concierge, Residents Lounge, Pool, Jacuzzi, Steam Room | Walking Distance To The City, Shoreditch & Moments From St K | Close To Tower Hill Underground, Tower Gateway DLR & Wapping