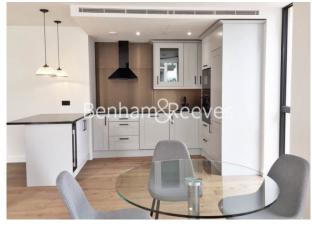

## **Property features**

Luxury 2 Bedroom, 2 Bathroom Apartment | Open Plan Reception with Air Cooling / Heating & Wood Floors | Fitted Kitchen with Integrated Siemens Appliances | 2 Well Equipped, Double Bedrooms with Carpets | Bespoke Bathroom & En-Suite with Underfloor Heating | EPC-B | Floor To Ceiling Windows Throughout & Video Entry System | 24hr Concierge, Residents Lounge, Pool, Jacuzzi, Steam Room | Walking Distance To The City, Shoreditch & Moments From St K | Close To Tower Hill Underground, Tower Gateway DLR & Wapping