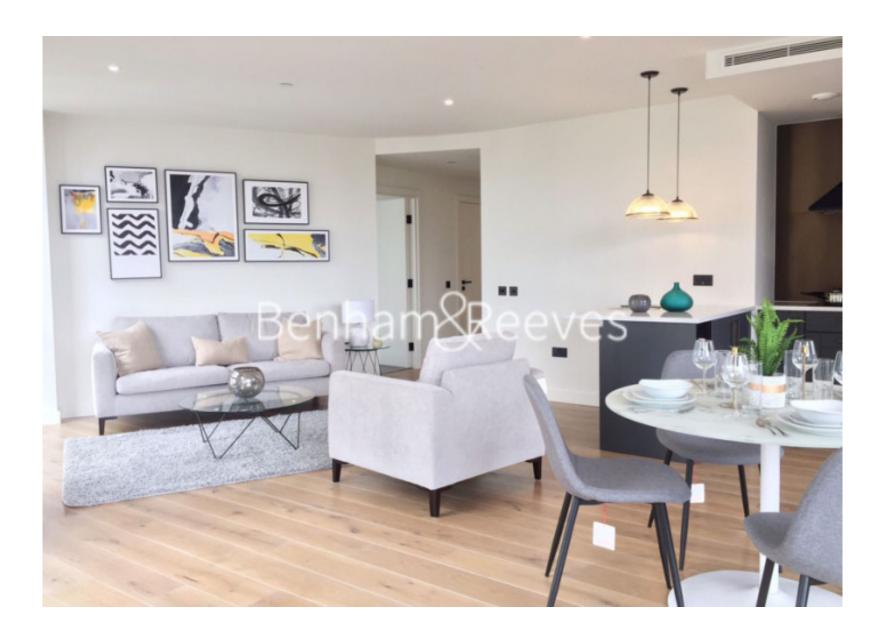

**Emery Way, Wapping, E1W** 

£854 per week, £3,700 per month + fees

Luxury spacious apartment situated within a prestigious modern development in Wapping, with exclusive residents' facilities and located within walking distance of The City, Tower Hill Underground Station, Tower Gateway DLR, and Wapping London Overground station.

## **Property features**

Luxury 2 Bedroom, 2 Bathroom Apartment | Open Plan Reception with Air Cooling / Heating & Wood Floors | Fitted Kitchen with Integrated Siemens Appliances | 2 Well Equipped, Double Bedrooms with Carpets | Bespoke Bathroom & En-Suite with Underfloor Heating | EPC-B | Floor To Ceiling Windows Throughout & Video Entry System | 24hr Concierge, Residents Lounge, Pool, Jacuzzi, Steam Room | Walking Distance To The City, Shoreditch & Moments From St K | Close To Tower Hill Underground, Tower Gateway DLR & Wapping