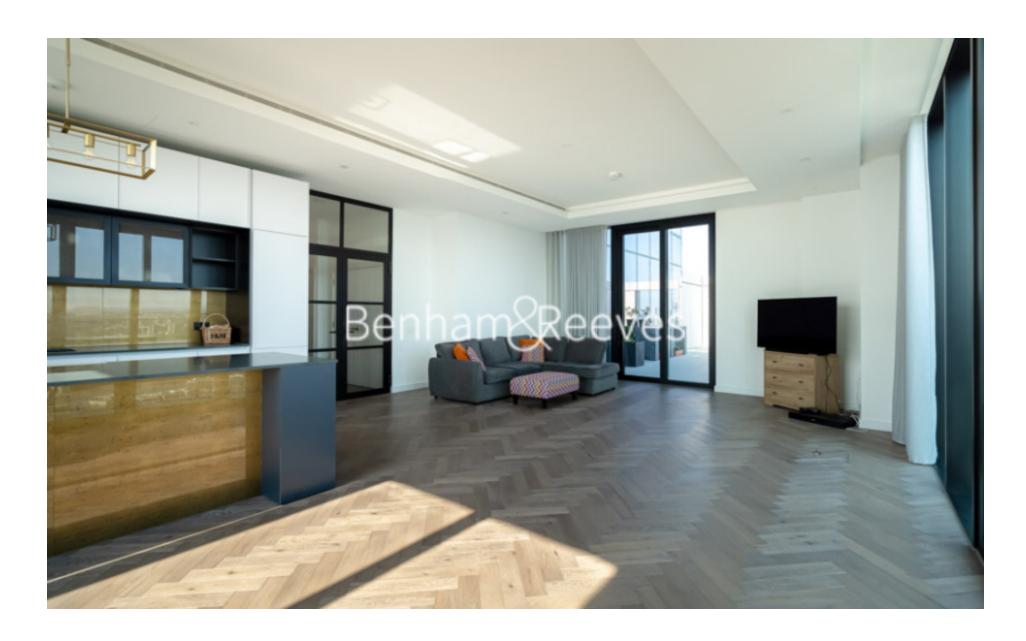

# ■ 3 Bedrooms ■ 3 Bathrooms ■ Furnished

Luxury, spacious penthouse apartment situated in a signature building within a desirable development located between the City and Canary Wharf, moments from Tower Bridge, St Katherines Docks, the cultural Southbank, and vibrant streets of Shoreditch. Moments from Tower Hill Underground Station and Tower Gateway DLR

### **Property features**

Luxury 3 bedroom Penthouse | South facing large private terrace | High ceilings | South river facing balcony with views of iconic London | Parque flooring | EPC-B | 24 Hour Concierge Service | Exclusive residents lounge | Resident Gym and with Squash court and studio | Short Walk To Tower Hill & Aldgate East Underground