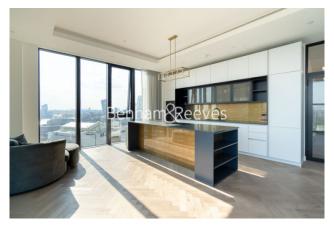

# ■ 3 Bedrooms ■ 3 Bathrooms ■ Furnished

Luxury, spacious penthouse apartment situated in a signature building within a desirable development located between the City and Canary Wharf, moments from Tower Bridge, St Katherines Docks, the cultural Southbank, and vibrant streets of Shoreditch. Moments from Tower Hill Underground Station and Tower Gateway DLR

### **Property features**

Luxury 3 bedroom Penthouse | South facing large private terrace | High ceilings | South river facing balcony with views of iconic London | Parque flooring | EPC-B | 24 Hour Concierge Service | Exclusive residents lounge | Resident Gym and with Squash court and studio | Short Walk To Tower Hill & Aldgate East Underground