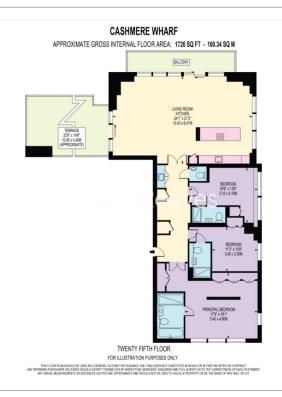

# ■ 3 Bedrooms ■ 3 Bathrooms ■ Furnished

Luxury, spacious penthouse apartment situated in a signature building within a desirable development located between the City and Canary Wharf, moments from Tower Bridge, St Katherines Docks, the cultural Southbank, and vibrant streets of Shoreditch. Moments from Tower Hill Underground Station and Tower Gateway DLR

### **Property features**

Luxury 3 bedroom Penthouse | South facing large private terrace | High ceilings | South river facing balcony with views of iconic London | Parque flooring | EPC-B | 24 Hour Concierge Service | Exclusive residents lounge | Resident Gym and with Squash court and studio | Short Walk To Tower Hill & Aldgate East Underground