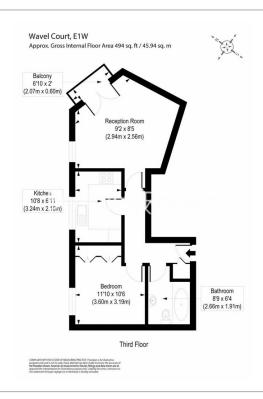

## **Property features**

One Bed Apartment | Family Size Bathroom | Spacious Bedroom | Open Plan Reception | Furnished | EPC-C | Separate Kitchen | Large Windows Throughout | Carpets Throughout | Close To Wapping Station