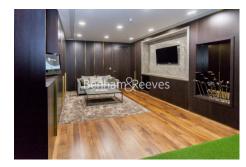

## **Property features**

Luxury 1 Bedroom Apartment | Bright, Open Plan Reception | Fitted Designer Kitchen With Integrated Appliances | Well Equipped Double Bedroom | Bespoke Bathroom With Underfloor Heating | EPC-B | Timber Floors, Comfort Cooling & Heating Throughout | 24hr Concierge, Residents Lounge, Pool, Jacuzzi, Steam Room | Walking Distance To The City, Shoreditch & Moments | Close To Tower Hill Underground, Tower Gateway DLR