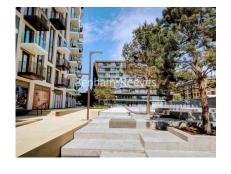

**Emery Wharf, Wapping, E1W** 

£650 per week, £2,817 per month + fees

■ 1 Bedroom ■ 1 Bathroom ■ Furnished

Luxury apartment within the prestigious London Dock development in Wapping. Within walking distance of The City and close to The Underground, DLR & London Overground lines.

## **Property features**

Luxury 1 Bedroom Apartment | Bright, Open Plan Reception | Fitted Designer Kitchen With Integrated Appliances | Well Equipped Double Bedroom | Bespoke Bathroom With Underfloor Heating | EPC-B | Timber Floors, Comfort Cooling & Heating Throughout | 24hr Concierge, Residents Lounge, Pool, Jacuzzi, Steam Room | Walking Distance To The City, Shoreditch & Moments | Close To Tower Hill Underground, Tower Gateway DLR