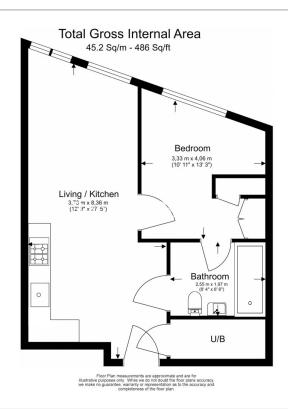

**Emery Wharf, Wapping, E1W** 

£650 per week, £2,817 per month + fees

■ 1 Bedroom ■ 1 Bathroom ■ Furnished

Luxury apartment within the prestigious London Dock development in Wapping. Within walking distance of The City and close to The Underground, DLR & London Overground lines.

## **Property features**

Luxury 1 Bedroom Apartment | Bright, Open Plan Reception | Fitted Designer Kitchen With Integrated Appliances | Well Equipped Double Bedroom | Bespoke Bathroom With Underfloor Heating | EPC-B | Timber Floors, Comfort Cooling & Heating Throughout | 24hr Concierge, Residents Lounge, Pool, Jacuzzi, Steam Room | Walking Distance To The City, Shoreditch & Moments | Close To Tower Hill Underground, Tower Gateway DLR