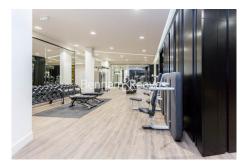

## **Property features**

Luxury 1 Bedroom Apartment | Bright, Open Plan Reception | Fitted Designer Kitchen With Integrated Appliances | Well Equipped Double Bedroom | Bespoke Bathroom With Underfloor Heating | EPC-B | Timber Floors, Comfort Cooling & Heating Throughout | 24hr Concierge, Residents Lounge, Pool, Jacuzzi, Steam Room | Walking Distance To The City, Shoreditch & Moments | Close To Tower Hill Underground, Tower Gateway DLR