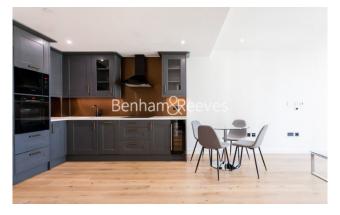

## **Property features**

Luxury 1 Bedroom Apartment | Bright, Open Plan Reception | Fitted Designer Kitchen With Integrated Appliances | Well Equipped Double Bedroom | Bespoke Bathroom With Underfloor Heating | EPC-B | Timber Floors, Comfort Cooling & Heating Throughout | 24hr Concierge, Residents Lounge, Pool, Jacuzzi, Steam Room | Walking Distance To The City, Shoreditch & Moments | Close To Tower Hill Underground, Tower Gateway DLR