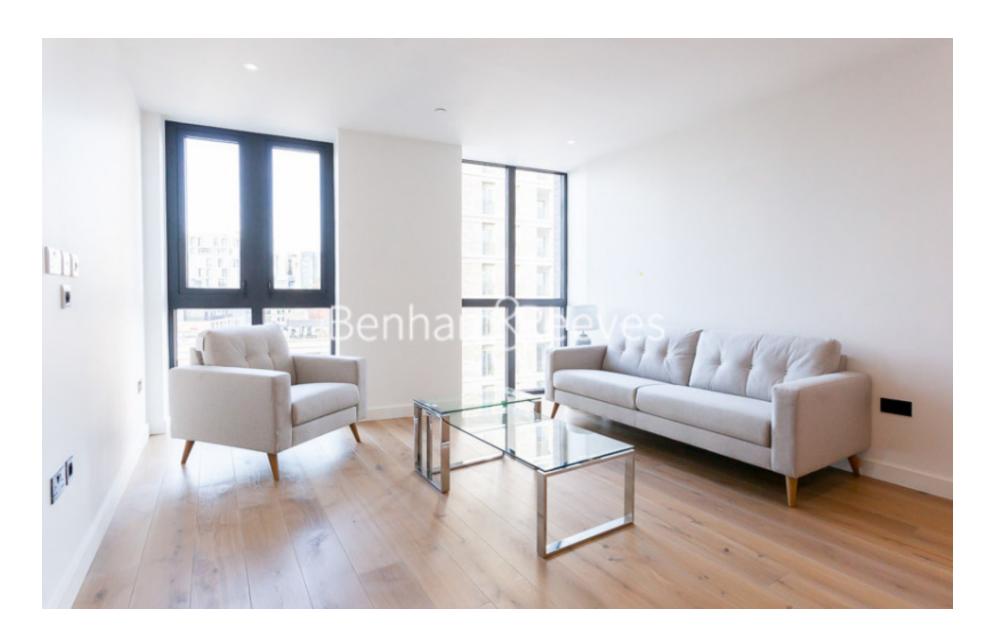

**Emery Wharf, Wapping, E1W** 

£650 per week, £2,817 per month + fees

■ 1 Bedroom ■ 1 Bathroom ■ Furnished

Luxury apartment within the prestigious London Dock development in Wapping. Within walking distance of The City and close to The Underground, DLR & London Overground lines.

## **Property features**

Luxury 1 Bedroom Apartment | Bright, Open Plan Reception | Fitted Designer Kitchen With Integrated Appliances | Well Equipped Double Bedroom | Bespoke Bathroom With Underfloor Heating | EPC-B | Timber Floors, Comfort Cooling & Heating Throughout | 24hr Concierge, Residents Lounge, Pool, Jacuzzi, Steam Room | Walking Distance To The City, Shoreditch & Moments | Close To Tower Hill Underground, Tower Gateway DLR