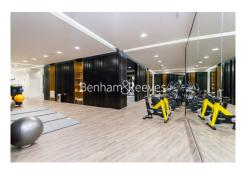

## **Property features**

Luxury 1 Bedroom Apartment | Bright, Open Plan Reception | Fitted Designer Kitchen With Integrated Appliances | Well Equipped Double Bedroom | Bespoke Bathroom With Underfloor Heating | EPC-B | Timber Floors, Comfort Cooling & Heating Throughout | 24hr Concierge, Residents Lounge, Pool, Jacuzzi, Steam Room | Walking Distance To The City, Shoreditch & Moments | Close To Tower Hill Underground, Tower Gateway DLR