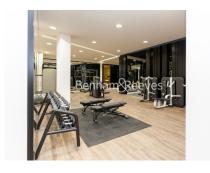

## **Property features**

Luxury 1 Bedroom Apartment | Bright, Open Plan Reception | Fitted Designer Kitchen With Integrated Appliances | Well Equipped Double Bedroom | Bespoke Bathroom With Underfloor Heating | EPC-B | Timber Floors, Comfort Cooling & Heating Throughout | 24hr Concierge, Residents Lounge, Pool, Jacuzzi, Steam Room | Walking Distance To The City, Shoreditch & Moments | Close To Tower Hill Underground, Tower Gateway DLR