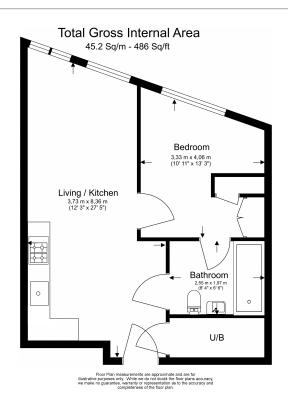

## **Property features**

Luxury 1 Bedroom Apartment | Bright, Open Plan Reception | Fitted Designer Kitchen With Integrated Appliances | Well Equipped Double Bedroom | Bespoke Bathroom With Underfloor Heating | EPC-B | 24hr Concierge, Residents Lounge, Pool, Jacuzzi, Steam Room, | Residents Gym, Fitness Suite, Squash Court, Cinema Screening | Walking Distance To The City, Shoreditch & Moments From St K | Close To Tower Hill Underground, Tower Gateway DLR