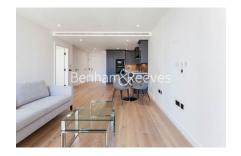

**Emery Way, Wapping, E1W** £623 per week, £2,700 per month + fees

■ 1 Bedroom ■ 1 Bathroom □ Furnished

Luxury apartment situated within a prestigious development in Wapping. Within walking distance of The City and close to The Underground, DLR & London Overground lines.

## **Property features**

Luxury 1 Bedroom Apartment | Bright, Open Plan Reception | Fitted Designer Kitchen With Integrated Appliances | Well Equipped Double Bedroom | Bespoke Bathroom With Underfloor Heating | EPC-B | 24hr Concierge, Residents Lounge, Pool, Jacuzzi, Steam Room, | Residents Gym, Fitness Suite, Squash Court, Cinema Screening | Walking Distance To The City, Shoreditch & Moments From St K | Close To Tower Hill Underground, Tower Gateway DLR

## **Emery Way, Wapping, E1W**

£623 per week, £2,700 per month + fees