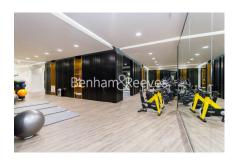

## **Property features**

Luxury 1 Bedroom Apartment | Bright, Open Plan Reception | Fitted Designer Kitchen With Integrated Appliances | Well Equipped Double Bedroom | Bespoke Bathroom With Underfloor Heating | EPC-B | 24hr Concierge, Residents Lounge, Pool, Jacuzzi, Steam Room, | Residents Gym, Fitness Suite, Squash Court, Cinema Screening | Walking Distance To The City, Shoreditch & Moments From St K | Close To Tower Hill Underground, Tower Gateway DLR