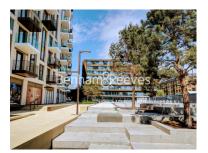

**Emery Way, Wapping, E1W** £623 per week, £2,700 per month + fees

■ 1 Bedroom ■ 1 Bathroom □ Furnished

Luxury apartment situated within a prestigious development in Wapping. Within walking distance of The City and close to The Underground, DLR & London Overground lines.

## **Property features**

Luxury 1 Bedroom Apartment | Bright, Open Plan Reception | Fitted Designer Kitchen With Integrated Appliances | Well Equipped Double Bedroom | Bespoke Bathroom With Underfloor Heating | EPC-B | 24hr Concierge, Residents Lounge, Pool, Jacuzzi, Steam Room, | Residents Gym, Fitness Suite, Squash Court, Cinema Screening | Walking Distance To The City, Shoreditch & Moments From St K | Close To Tower Hill Underground, Tower Gateway DLR