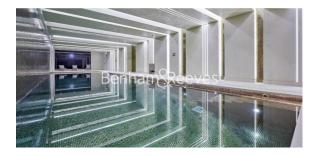

## **Property features**

Luxury 1 Bedroom Apartment | Bright, Open Plan Reception | Fitted Designer Kitchen With Integrated Appliances | Well Equipped Double Bedroom | Bespoke Bathroom With Underfloor Heating | EPC-B | 24hr Concierge, Residents Lounge, Pool, Jacuzzi, Steam Room, | Residents Gym, Fitness Suite, Squash Court, Cinema Screening | Walking Distance To The City, Shoreditch & Moments From St K | Close To Tower Hill Underground, Tower Gateway DLR