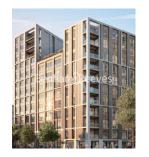

**Emery Way, Wapping, E1W** £623 per week, £2,700 per month + fees

■ 1 Bedroom ■ 1 Bathroom □ Furnished

Luxury apartment situated within a prestigious development in Wapping. Within walking distance of The City and close to The Underground, DLR & London Overground lines.

## **Emery Way, Wapping, E1W**

£623 per week, £2,700 per month + fees