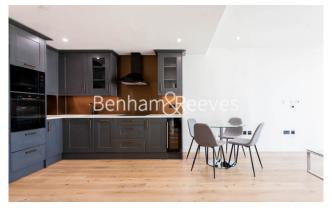

## **Property features**

Luxury 1 Bedroom Apartment | Bright, Open Plan Reception | Fitted Designer Kitchen With Integrated Appliances | Well Equipped Double Bedroom | Bespoke Bathroom With Underfloor Heating | EPC-B | 24hr Concierge, Residents Lounge, Pool, Jacuzzi, Steam Room, | Residents Gym, Fitness Suite, Squash Court, Cinema Screening | Walking Distance To The City, Shoreditch & Moments From St K | Close To Tower Hill Underground, Tower Gateway DLR