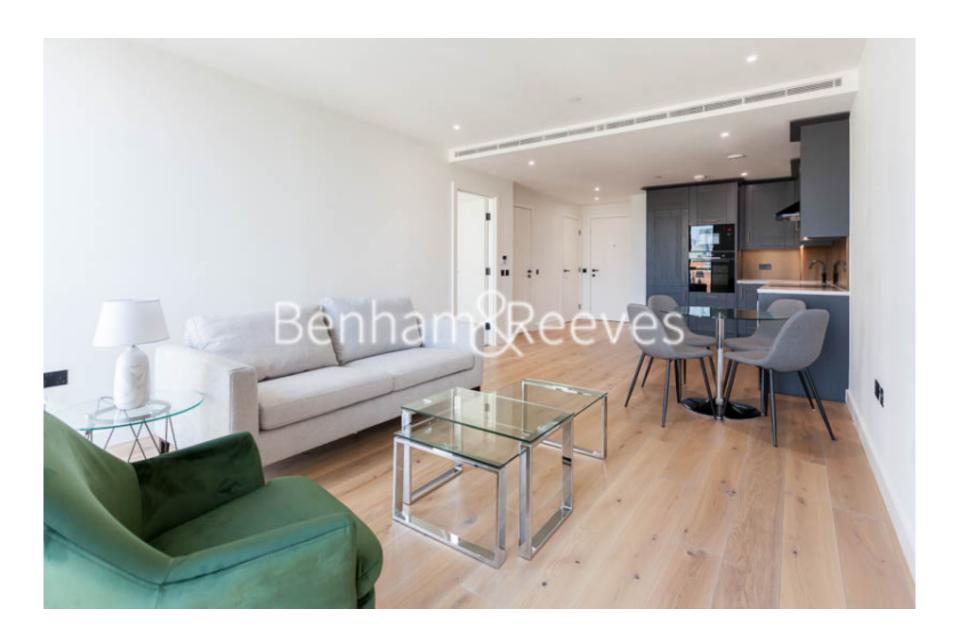

**Emery Way, Wapping, E1W** £623 per week, £2,700 per month + fees

■ 1 Bedroom ■ 1 Bathroom □ Furnished

Luxury apartment situated within a prestigious development in Wapping. Within walking distance of The City and close to The Underground, DLR & London Overground lines.

## **Property features**

Luxury 1 Bedroom Apartment | Bright, Open Plan Reception | Fitted Designer Kitchen With Integrated Appliances | Well Equipped Double Bedroom | Bespoke Bathroom With Underfloor Heating | EPC-B | 24hr Concierge, Residents Lounge, Pool, Jacuzzi, Steam Room, | Residents Gym, Fitness Suite, Squash Court, Cinema Screening | Walking Distance To The City, Shoreditch & Moments From St K | Close To Tower Hill Underground, Tower Gateway DLR

## **Emery Way, Wapping, E1W**

£623 per week, £2,700 per month + fees