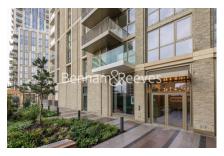

**Emery Way, Wapping, E1W** £623 per week, £2,700 per month + fees

■ 1 Bedroom ■ 1 Bathroom □ Furnished

Luxury apartment situated within a prestigious development in Wapping. Within walking distance of The City and close to The Underground, DLR & London Overground lines.

## **Property features**

Luxury 1 Bedroom Apartment | Bright, Open Plan Reception | Fitted Designer Kitchen With Integrated Appliances | Well Equipped Double Bedroom | Bespoke Bathroom With Underfloor Heating | EPC-B | 24hr Concierge, Residents Lounge, Pool, Jacuzzi, Steam Room, | Residents Gym, Fitness Suite, Squash Court, Cinema Screening | Walking Distance To The City, Shoreditch & Moments From St K | Close To Tower Hill Underground, Tower Gateway DLR