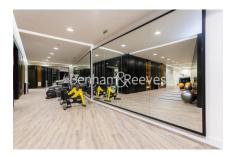

## **Property features**

Luxury 1 Bedroom Apartment | Bright, Open Plan Reception | Fitted Designer Kitchen With Integrated Appliances | Well Equipped Double Bedroom | Bespoke Bathroom With Underfloor Heating | EPC-B | 24hr Concierge, Residents Lounge, Pool, Jacuzzi, Steam Room, | Residents Gym, Fitness Suite, Squash Court, Cinema Screening | Walking Distance To The City, Shoreditch & Moments From St K | Close To Tower Hill Underground, Tower Gateway DLR