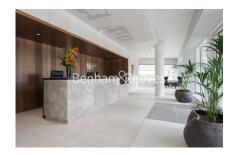

## **Property features**

Luxury 1 Bedroom Apartment | Open Plan Reception with Wood Floors & Balcony | Fitted Kitchen With Fully Integrated Siemens Appliances | Double Bedroom Equipped With Large Fitted Wardrobe | Bespoke Shower Wet Room With Underfloor Heating | EPC-B | Floor To Ceiling Windows Throughout & Air Cooling & Heating | Fully Equipped Residents Gym With Squash Court, Pool, Sauna | Walking Distance To The City & Easy Reach Of Canary Wharf | Close Tower Hill Underground, Tower Gateway DLR & Wapping