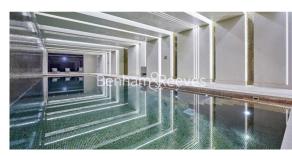

## **Property features**

Luxury 1 Bedroom Apartment | Open Plan Reception with Wood Floors & Balcony | Fitted Kitchen With Fully Integrated Siemens Appliances | Double Bedroom Equipped With Large Fitted Wardrobe | Bespoke Shower Wet Room With Underfloor Heating | EPC-B | Floor To Ceiling Windows Throughout & Air Cooling & Heating | Fully Equipped Residents Gym With Squash Court, Pool, Sauna | Walking Distance To The City & Easy Reach Of Canary Wharf | Close Tower Hill Underground, Tower Gateway DLR & Wapping