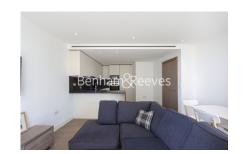

## **Property features**

Luxury 1 Bedroom Apartment | Open Plan Reception with Wood Floors & Balcony | Fitted Kitchen With Fully Integrated Siemens Appliances | Double Bedroom Equipped With Large Fitted Wardrobe | Bespoke Shower Wet Room With Underfloor Heating | EPC-B | Floor To Ceiling Windows Throughout & Air Cooling & Heating | Fully Equipped Residents Gym With Squash Court, Pool, Sauna | Walking Distance To The City & Easy Reach Of Canary Wharf | Close Tower Hill Underground, Tower Gateway DLR & Wapping