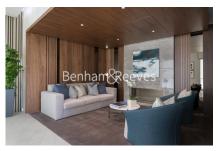

## **Property features**

Luxury 1 Bedroom Apartment | Open Plan Reception with Wood Floors & Balcony | Fitted Kitchen With Fully Integrated Siemens Appliances | Double Bedroom Equipped With Large Fitted Wardrobe | Bespoke Shower Wet Room With Underfloor Heating | EPC-B | Floor To Ceiling Windows Throughout & Air Cooling & Heating | Fully Equipped Residents Gym With Squash Court, Pool, Sauna | Walking Distance To The City & Easy Reach Of Canary Wharf | Close Tower Hill Underground, Tower Gateway DLR & Wapping