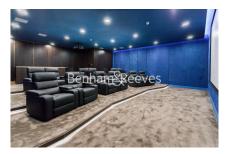

## **Property features**

Luxury 1 Bedroom Apartment | Open Plan Reception with Wood Floors & Balcony | Fitted Kitchen With Fully Integrated Siemens Appliances | Double Bedroom Equipped With Large Fitted Wardrobe | Bespoke Shower Wet Room With Underfloor Heating | EPC-B | Floor To Ceiling Windows Throughout & Air Cooling & Heating | Fully Equipped Residents Gym With Squash Court, Pool, Sauna | Walking Distance To The City & Easy Reach Of Canary Wharf | Close Tower Hill Underground, Tower Gateway DLR & Wapping