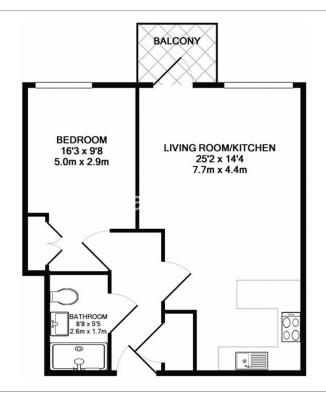

## **Property features**

Luxury 1 Bedroom Apartment | Open Plan Reception with Wood Floors & Balcony | Fitted Kitchen With Fully Integrated Siemens Appliances | Double Bedroom Equipped With Large Fitted Wardrobe | Bespoke Shower Wet Room With Underfloor Heating | EPC-B | Floor To Ceiling Windows Throughout & Air Cooling & Heating | Fully Equipped Residents Gym With Squash Court, Pool, Sauna | Walking Distance To The City & Easy Reach Of Canary Wharf | Close Tower Hill Underground, Tower Gateway DLR & Wapping