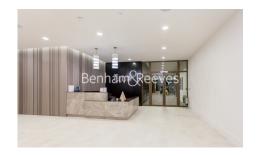

## **Property features**

Luxury 1 Bedroom Apartment | Open Plan Reception with Wood Floors & Balcony | Fitted Kitchen With Fully Integrated Siemens Appliances | Double Bedroom Equipped With Large Fitted Wardrobe | Bespoke Shower Wet Room With Underfloor Heating | EPC-B | Floor To Ceiling Windows Throughout & Air Cooling & Heating | Fully Equipped Residents Gym With Squash Court, Pool, Sauna | Walking Distance To The City & Easy Reach Of Canary Wharf | Close Tower Hill Underground, Tower Gateway DLR & Wapping