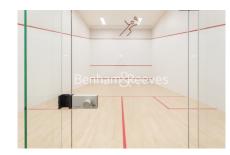

## **Property features**

Luxury 1 Bedroom Apartment | Open Plan Reception with Wood Floors & Balcony | Fitted Kitchen With Fully Integrated Siemens Appliances | Double Bedroom Equipped With Large Fitted Wardrobe | Bespoke Shower Wet Room With Underfloor Heating | EPC-B | Floor To Ceiling Windows Throughout & Air Cooling & Heating | Fully Equipped Residents Gym With Squash Court, Pool, Sauna | Walking Distance To The City & Easy Reach Of Canary Wharf | Close Tower Hill Underground, Tower Gateway DLR & Wapping