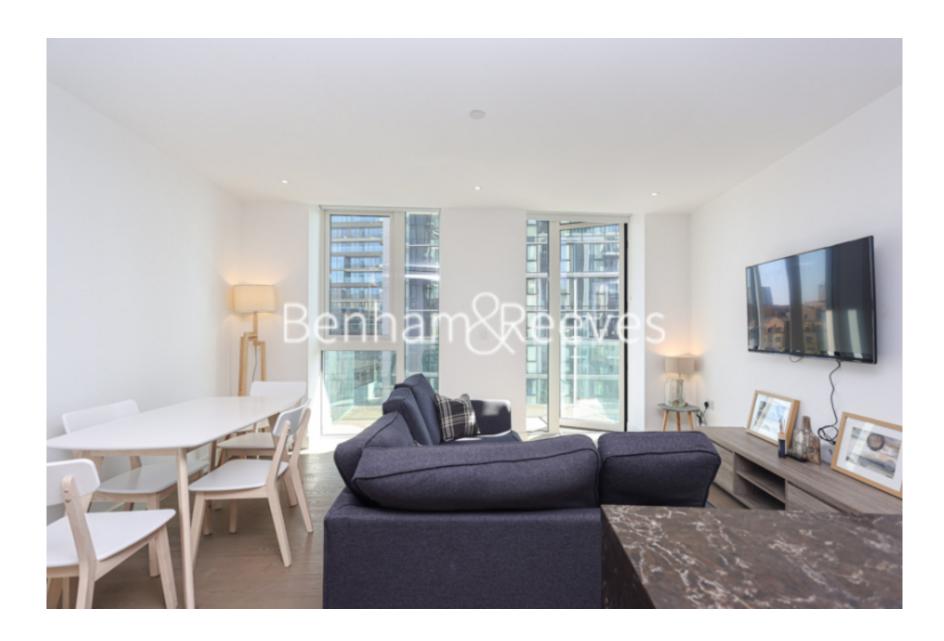

## **Property features**

Luxury 1 Bedroom Apartment | Open Plan Reception with Wood Floors & Balcony | Fitted Kitchen With Fully Integrated Siemens Appliances | Double Bedroom Equipped With Large Fitted Wardrobe | Bespoke Shower Wet Room With Underfloor Heating | EPC-B | Floor To Ceiling Windows Throughout & Air Cooling & Heating | Fully Equipped Residents Gym With Squash Court, Pool, Sauna | Walking Distance To The City & Easy Reach Of Canary Wharf | Close Tower Hill Underground, Tower Gateway DLR & Wapping