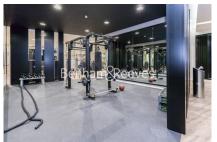

## **Property features**

Luxury 1 Bedroom Apartment | Open Plan Reception with Wood Floors & Balcony | Fitted Kitchen With Fully Integrated Siemens Appliances | Double Bedroom Equipped With Large Fitted Wardrobe | Bespoke Shower Wet Room With Underfloor Heating | EPC-B | Floor To Ceiling Windows Throughout & Air Cooling & Heating | Fully Equipped Residents Gym With Squash Court, Pool, Sauna | Walking Distance To The City & Easy Reach Of Canary Wharf | Close Tower Hill Underground, Tower Gateway DLR & Wapping