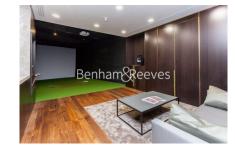

## **Property features**

Luxury 1 Bedroom Apartment | Open Plan Reception with Wood Floors & Balcony | Fitted Kitchen With Fully Integrated Siemens Appliances | Double Bedroom Equipped With Large Fitted Wardrobe | Bespoke Shower Wet Room With Underfloor Heating | EPC-B | Floor To Ceiling Windows Throughout & Air Cooling & Heating | Fully Equipped Residents Gym With Squash Court, Pool, Sauna | Walking Distance To The City & Easy Reach Of Canary Wharf | Close Tower Hill Underground, Tower Gateway DLR & Wapping