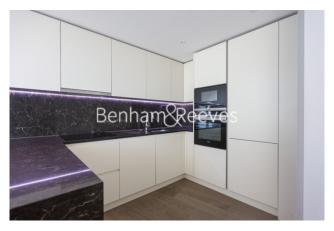

## **Property features**

Luxury 1 Bedroom Apartment | Open Plan Reception with Wood Floors & Balcony | Fitted Kitchen With Fully Integrated Siemens Appliances | Double Bedroom Equipped With Large Fitted Wardrobe | Bespoke Shower Wet Room With Underfloor Heating | EPC-B | Floor To Ceiling Windows Throughout & Air Cooling & Heating | Fully Equipped Residents Gym With Squash Court, Pool, Sauna | Walking Distance To The City & Easy Reach Of Canary Wharf | Close Tower Hill Underground, Tower Gateway DLR & Wapping