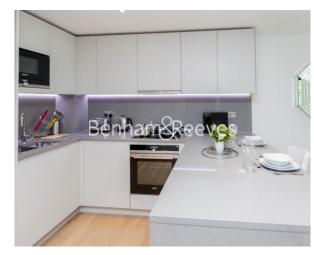

## **Property features**

Luxury One Bedroom Manhattan Apartment | Reception Area With Balcony | Fitted Kitchen With Integrated Appliances | Bedroom Equipped With Fitted Wardrobe | Bespoke Shower Wet Room With Underfloor Heating | EPC-B | Timber Floors & Comfort Cooling & Heating | 24hr Concierge, Residents Lounge, Pool, Jacuzzi, Steam Room | Residents Gym, Fitness Suite, Squash Court, Cinema Screening | Tower Hill Station (Circle & District) & Tower Gateway (DIr)