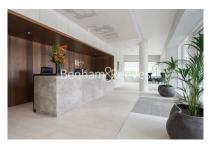

## **Property features**

Luxury One Bedroom Manhattan Apartment | Reception Area With Balcony | Fitted Kitchen With Integrated Appliances | Bedroom Equipped With Fitted Wardrobe | Bespoke Shower Wet Room With Underfloor Heating | EPC-B | Timber Floors & Comfort Cooling & Heating | 24hr Concierge, Residents Lounge, Pool, Jacuzzi, Steam Room | Residents Gym, Fitness Suite, Squash Court, Cinema Screening | Tower Hill Station (Circle & District) & Tower Gateway (DIr)