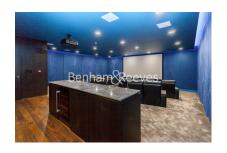

## **Property features**

Luxury One Bedroom Manhattan Apartment | Reception Area With Balcony | Fitted Kitchen With Integrated Appliances | Bedroom Equipped With Fitted Wardrobe | Bespoke Shower Wet Room With Underfloor Heating | EPC-B | Timber Floors & Comfort Cooling & Heating | 24hr Concierge, Residents Lounge, Pool, Jacuzzi, Steam Room | Residents Gym, Fitness Suite, Squash Court, Cinema Screening | Tower Hill Station (Circle & District) & Tower Gateway (DIr)