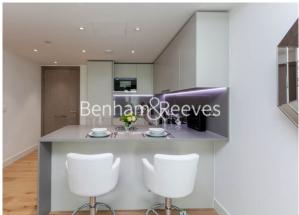

## **Property features**

Luxury One Bedroom Manhattan Apartment | Reception Area With Balcony | Fitted Kitchen With Integrated Appliances | Bedroom Equipped With Fitted Wardrobe | Bespoke Shower Wet Room With Underfloor Heating | EPC-B | Timber Floors & Comfort Cooling & Heating | 24hr Concierge, Residents Lounge, Pool, Jacuzzi, Steam Room | Residents Gym, Fitness Suite, Squash Court, Cinema Screening | Tower Hill Station (Circle & District) & Tower Gateway (DIr)