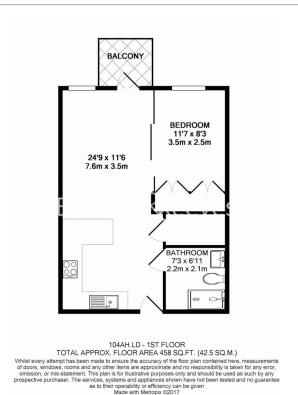

## **Property features**

Luxury One Bedroom Manhattan Apartment | Reception Area With Balcony | Fitted Kitchen With Integrated Appliances | Bedroom Equipped With Fitted Wardrobe | Bespoke Shower Wet Room With Underfloor Heating | EPC-B | Timber Floors & Comfort Cooling & Heating | 24hr Concierge, Residents Lounge, Pool, Jacuzzi, Steam Room | Residents Gym, Fitness Suite, Squash Court, Cinema Screening | Tower Hill Station (Circle & District) & Tower Gateway (DIr)