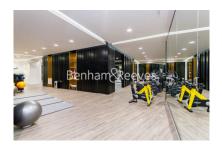

## **Property features**

Luxury One Bedroom Manhattan Apartment | Reception Area With Balcony | Fitted Kitchen With Integrated Appliances | Bedroom Equipped With Fitted Wardrobe | Bespoke Shower Wet Room With Underfloor Heating | EPC-B | Timber Floors & Comfort Cooling & Heating | 24hr Concierge, Residents Lounge, Pool, Jacuzzi, Steam Room | Residents Gym, Fitness Suite, Squash Court, Cinema Screening | Tower Hill Station (Circle & District) & Tower Gateway (DIr)