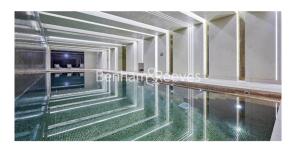

## **Property features**

Luxury One Bedroom Manhattan Apartment | Reception Area With Balcony | Fitted Kitchen With Integrated Appliances | Bedroom Equipped With Fitted Wardrobe | Bespoke Shower Wet Room With Underfloor Heating | EPC-B | Timber Floors & Comfort Cooling & Heating | 24hr Concierge, Residents Lounge, Pool, Jacuzzi, Steam Room | Residents Gym, Fitness Suite, Squash Court, Cinema Screening | Tower Hill Station (Circle & District) & Tower Gateway (DIr)