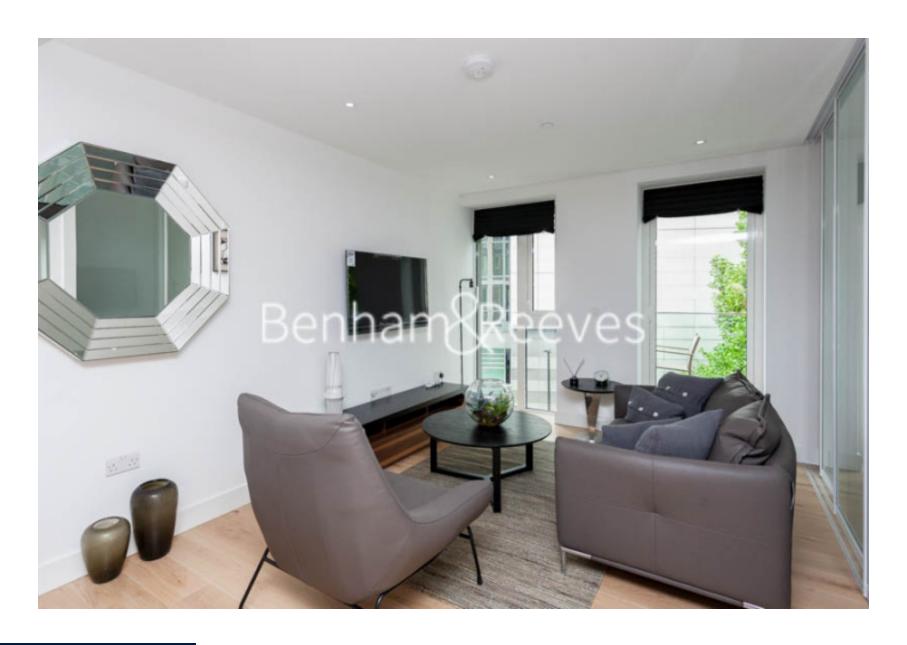

## **Property features**

Luxury One Bedroom Manhattan Apartment | Reception Area With Balcony | Fitted Kitchen With Integrated Appliances | Bedroom Equipped With Fitted Wardrobe | Bespoke Shower Wet Room With Underfloor Heating | EPC-B | Timber Floors & Comfort Cooling & Heating | 24hr Concierge, Residents Lounge, Pool, Jacuzzi, Steam Room | Residents Gym, Fitness Suite, Squash Court, Cinema Screening | Tower Hill Station (Circle & District) & Tower Gateway (DIr)