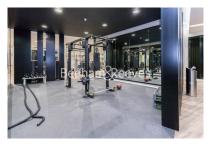

## **Property features**

Luxury One Bedroom Manhattan Apartment | Reception Area With Balcony | Fitted Kitchen With Integrated Appliances | Bedroom Equipped With Fitted Wardrobe | Bespoke Shower Wet Room With Underfloor Heating | EPC-B | Timber Floors & Comfort Cooling & Heating | 24hr Concierge, Residents Lounge, Pool, Jacuzzi, Steam Room | Residents Gym, Fitness Suite, Squash Court, Cinema Screening | Tower Hill Station (Circle & District) & Tower Gateway (DIr)