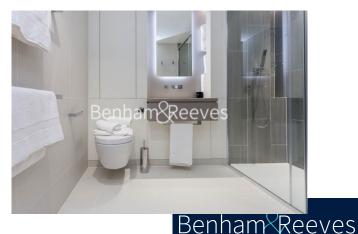

## **Property features**

Luxury One Bedroom Manhattan Apartment | Reception Area With Balcony | Fitted Kitchen With Integrated Appliances | Bedroom Equipped With Fitted Wardrobe | Bespoke Shower Wet Room With Underfloor Heating | EPC-B | Timber Floors & Comfort Cooling & Heating | 24hr Concierge, Residents Lounge, Pool, Jacuzzi, Steam Room | Residents Gym, Fitness Suite, Squash Court, Cinema Screening | Tower Hill Station (Circle & District) & Tower Gateway (DIr)