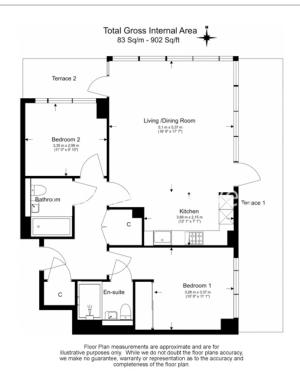

## **Property features**

Luxury 2 Bedroom Apartment | Bright Reception With Dual Aspect & 2 Private Balconies | Open Plan Fitted Kitchen Equipped With Integrated Bosch | 2 Well Equipped Double Bedrooms | Bespoke Bathroom & En Suite Wet Room With Underfloor Heat | EPC-B | Parking Available\* Subject To Separate Negotiation | Comfort Cooling & Heating To Reception & Bedrooms, Full Leng | 24hr Concierge & Residents Gym, Squash Court, Pool, Spa | Short Walk To The **Underground, The DLR & London Overground** 