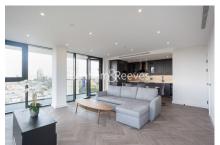

## **Property features**

Luxury 2 Bedroom Apartment | Bright Reception With Dual Aspect & 2 Private Balconies | Open Plan Fitted Kitchen Equipped With Integrated Bosch | 2 Well Equipped Double Bedrooms | Bespoke Bathroom & En Suite Wet Room With Underfloor Heat | EPC-B | Parking Available\* Subject To Separate Negotiation | Comfort Cooling & Heating To Reception & Bedrooms, Full Leng | 24hr Concierge & Residents Gym, Squash Court, Pool, Spa | Short Walk To The **Underground, The DLR & London Overground** 