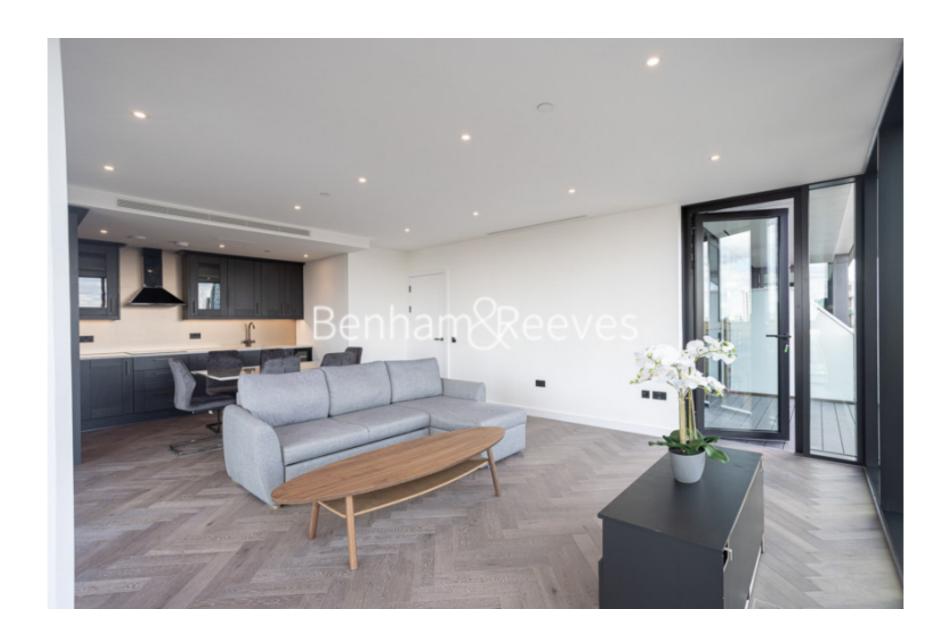

Merino Gardens, Wapping, E1W

£923 per week, £4,000 per month + fees

■ 2 Bedrooms ■ 2 Bathrooms ■ Furnished

Luxury apartment within a highly sought after prestigious development situated in Wapping. Located within walking distance of The City and close to several transport links.

## **Property features**

Luxury 2 Bedroom Apartment | Bright Reception With Dual Aspect & 2 Private Balconies | Open Plan Fitted Kitchen Equipped With Integrated Bosch | 2 Well Equipped Double Bedrooms | Bespoke Bathroom & En Suite Wet Room With Underfloor Heat | EPC-B | Parking Available\* Subject To Separate Negotiation | Comfort Cooling & Heating To Reception & Bedrooms, Full Leng | 24hr Concierge & Residents Gym, Squash Court, Pool, Spa | Short Walk To The **Underground, The DLR & London Overground** 