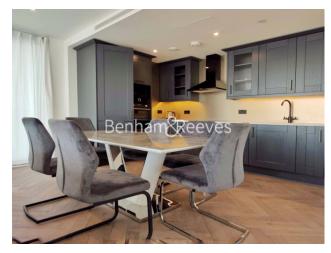

## **Property features**

Luxury 2 Bedroom Apartment | Bright Reception With Dual Aspect & 2 Private Balconies | Open Plan Fitted Kitchen Equipped With Integrated Bosch | 2 Well Equipped Double Bedrooms | Bespoke Bathroom & En Suite Wet Room With Underfloor Heat | EPC-B | Parking Available\* Subject To Separate Negotiation | Comfort Cooling & Heating To Reception & Bedrooms, Full Leng | 24hr Concierge & Residents Gym, Squash Court, Pool, Spa | Short Walk To The **Underground, The DLR & London Overground** 