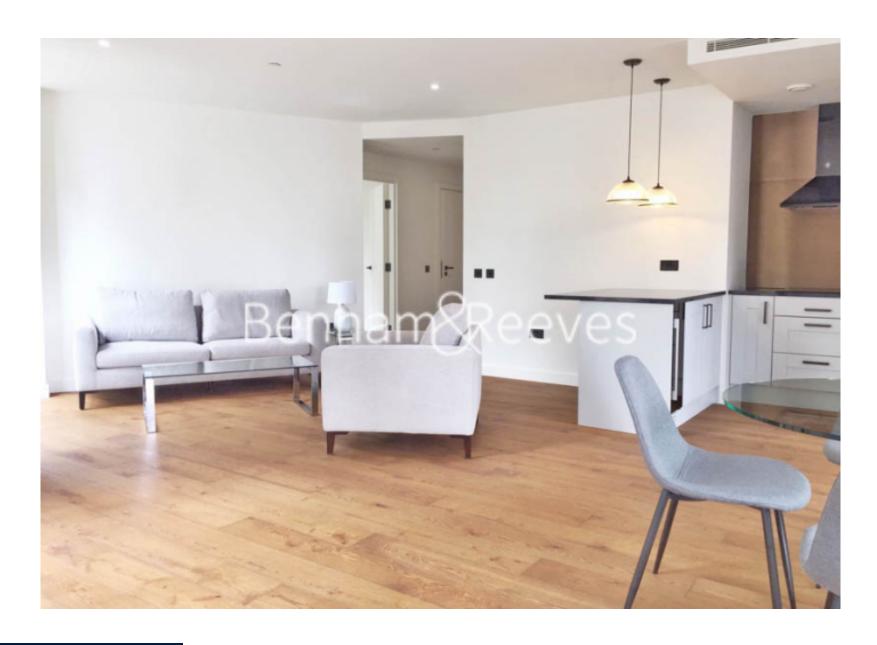

## **Property features**

Luxury 2 Bedroom, 2 Bathroom Apartment | Open Plan Reception with Air Cooling / Heating, Wood Floors | Fitted Kitchen with Integrated Siemens Appliances & Breakfas | 2 Well Equipped, Double Bedrooms with Carpets | Bespoke Bathroom & En-Suite with Underfloor Heating | EPC-B | Floor To Ceiling Windows Throughout & Video Entry System | 24hr Concierge, Residents Lounge, Pool, Jacuzzi, Steam Room | Residents Gym, Fitness Suite, Squash Court, Cinema Screening | Tower Hill Underground, Tower Gateway DLR Overground Station