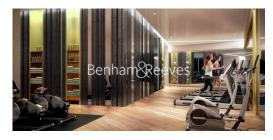

## **Property features**

Luxury 2 Bedroom, 2 Bathroom Apartment | Open Plan Reception with Air Cooling / Heating, Wood Floors | Fitted Kitchen with Integrated Siemens Appliances & Breakfas | 2 Well Equipped, Double Bedrooms with Carpets | Bespoke Bathroom & En-Suite with Underfloor Heating | EPC-B | Floor To Ceiling Windows Throughout & Video Entry System | 24hr Concierge, Residents Lounge, Pool, Jacuzzi, Steam Room | Residents Gym, Fitness Suite, Squash Court, Cinema Screening | Tower Hill Underground, Tower Gateway DLR Overground Station