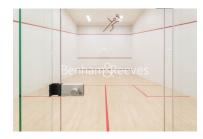

## **Property features**

Luxury 2 Bedroom, 2 Bathroom Apartment | Open Plan Reception with Air Cooling / Heating, Wood Floors | Fitted Kitchen with Integrated Siemens Appliances & Breakfas | 2 Well Equipped, Double Bedrooms with Carpets | Bespoke Bathroom & En-Suite with Underfloor Heating | EPC-B | Floor To Ceiling Windows Throughout & Video Entry System | 24hr Concierge, Residents Lounge, Pool, Jacuzzi, Steam Room | Residents Gym, Fitness Suite, Squash Court, Cinema Screening | Tower Hill Underground, Tower Gateway DLR Overground Station