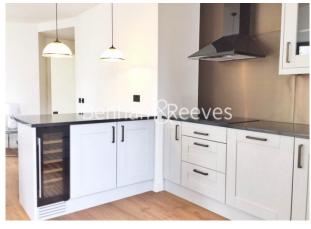

## **Property features**

Luxury 2 Bedroom, 2 Bathroom Apartment | Open Plan Reception with Air Cooling / Heating, Wood Floors | Fitted Kitchen with Integrated Siemens Appliances & Breakfas | 2 Well Equipped, Double Bedrooms with Carpets | Bespoke Bathroom & En-Suite with Underfloor Heating | EPC-B | Floor To Ceiling Windows Throughout & Video Entry System | 24hr Concierge, Residents Lounge, Pool, Jacuzzi, Steam Room | Residents Gym, Fitness Suite, Squash Court, Cinema Screening | Tower Hill Underground, Tower Gateway DLR Overground Station