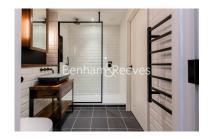

## **Property features**

Luxury 2 Bedroom, 2 Bathroom Apartment | Open Plan Reception with Air Cooling / Heating, Wood Floors | Fitted Kitchen with Integrated Siemens Appliances & Breakfas | 2 Well Equipped, Double Bedrooms with Carpets | Bespoke Bathroom & En-Suite with Underfloor Heating | EPC-B | Floor To Ceiling Windows Throughout & Video Entry System | 24hr Concierge, Residents Lounge, Pool, Jacuzzi, Steam Room | Residents Gym, Fitness Suite, Squash Court, Cinema Screening | Tower Hill Underground, Tower Gateway DLR Overground Station