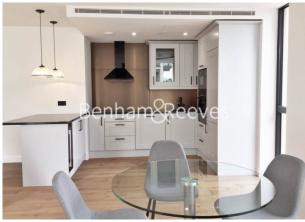

## **Property features**

Luxury 2 Bedroom, 2 Bathroom Apartment | Open Plan Reception with Air Cooling / Heating, Wood Floors | Fitted Kitchen with Integrated Siemens Appliances & Breakfas | 2 Well Equipped, Double Bedrooms with Carpets | Bespoke Bathroom & En-Suite with Underfloor Heating | EPC-B | Floor To Ceiling Windows Throughout & Video Entry System | 24hr Concierge, Residents Lounge, Pool, Jacuzzi, Steam Room | Residents Gym, Fitness Suite, Squash Court, Cinema Screening | Tower Hill Underground, Tower Gateway DLR Overground Station