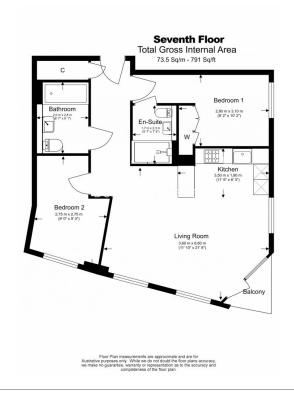

## **Property features**

Luxury 2 Bedroom, 2 Bathroom Apartment | Open Plan Reception with Air Cooling / Heating, Wood Floors | Fitted Kitchen with Integrated Siemens Appliances & Breakfas | 2 Well Equipped, Double Bedrooms with Carpets | Bespoke Bathroom & En-Suite with Underfloor Heating | EPC-B | Floor To Ceiling Windows Throughout & Video Entry System | 24hr Concierge, Residents Lounge, Pool, Jacuzzi, Steam Room | Residents Gym, Fitness Suite, Squash Court, Cinema Screening | Tower Hill Underground, Tower Gateway DLR Overground Station