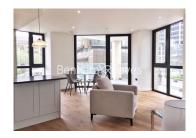

## **Property features**

Luxury 2 Bedroom, 2 Bathroom Apartment | Open Plan Reception with Air Cooling / Heating, Wood Floors | Fitted Kitchen with Integrated Siemens Appliances & Breakfas | 2 Well Equipped, Double Bedrooms with Carpets | Bespoke Bathroom & En-Suite with Underfloor Heating | EPC-B | Floor To Ceiling Windows Throughout & Video Entry System | 24hr Concierge, Residents Lounge, Pool, Jacuzzi, Steam Room | Residents Gym, Fitness Suite, Squash Court, Cinema Screening | Tower Hill Underground, Tower Gateway DLR Overground Station