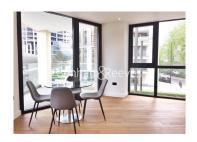

## **Property features**

Luxury 2 Bedroom, 2 Bathroom Apartment | Open Plan Reception with Air Cooling / Heating, Wood Floors | Fitted Kitchen with Integrated Siemens Appliances & Breakfas | 2 Well Equipped, Double Bedrooms with Carpets | Bespoke Bathroom & En-Suite with Underfloor Heating | EPC-B | Floor To Ceiling Windows Throughout & Video Entry System | 24hr Concierge, Residents Lounge, Pool, Jacuzzi, Steam Room | Residents Gym, Fitness Suite, Squash Court, Cinema Screening | Tower Hill Underground, Tower Gateway DLR Overground Station