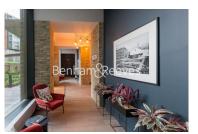

## **Property features**

Luxury 2 Bedroom, 2 Bathroom Apartment | Open Plan Reception with Air Cooling / Heating, Wood Floors | Fitted Kitchen with Integrated Siemens Appliances & Breakfas | 2 Well Equipped, Double Bedrooms with Carpets | Bespoke Bathroom & En-Suite with Underfloor Heating | EPC-B | Floor To Ceiling Windows Throughout & Video Entry System | 24hr Concierge, Residents Lounge, Pool, Jacuzzi, Steam Room | Residents Gym, Fitness Suite, Squash Court, Cinema Screening | Tower Hill Underground, Tower Gateway DLR Overground Station