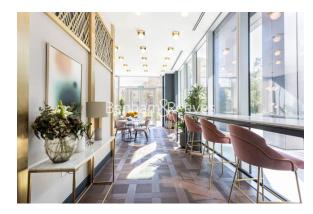

### **Property features**

Luxury One Bedroom Apartment | Bright Open Plan Reception With Wood Floors | Bespoke Fitted Kitchen With Integrated Siemens Appliances | Spacious Bedroom with Built in Storage | Bespoke Bathroom Finished With Underfloor Heating | EPC-B | 24 Hour Concierge Service | Comfort Cooling / Heating & Floor To Ceiling Windows | 24hr Concierge, Residents Club Including Pool, Sauna, Gym | Near Tower Hill Underground Station, Tower Gateway DLR