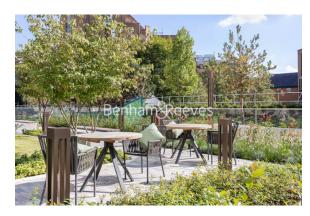

### **Property features**

Luxury One Bedroom Apartment | Bright Open Plan Reception With Wood Floors | Bespoke Fitted Kitchen With Integrated Siemens Appliances | Spacious Bedroom with Built in Storage | Bespoke Bathroom Finished With Underfloor Heating | EPC-B | 24 Hour Concierge Service | Comfort Cooling / Heating & Floor To Ceiling Windows | 24hr Concierge, Residents Club Including Pool, Sauna, Gym | Near Tower Hill Underground Station, Tower Gateway DLR