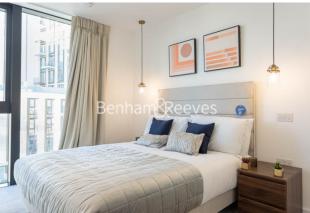

### **Property features**

Luxury One Bedroom Apartment | Bright Open Plan Reception With Wood Floors | Bespoke Fitted Kitchen With Integrated Siemens Appliances | Spacious Bedroom with Built in Storage | Bespoke Bathroom Finished With Underfloor Heating | EPC-B | 24 Hour Concierge Service | Comfort Cooling / Heating & Floor To Ceiling Windows | 24hr Concierge, Residents Club Including Pool, Sauna, Gym | Near Tower Hill Underground Station, Tower Gateway DLR