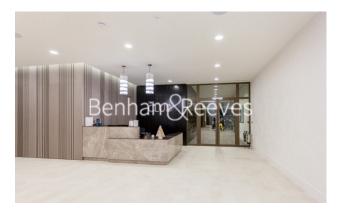

### **Property features**

Luxury One Bedroom Apartment | Bright Open Plan Reception With Wood Floors | Bespoke Fitted Kitchen With Integrated Siemens Appliances | Spacious Bedroom with Built in Storage | Bespoke Bathroom Finished With Underfloor Heating | EPC-B | 24 Hour Concierge Service | Comfort Cooling / Heating & Floor To Ceiling Windows | 24hr Concierge, Residents Club Including Pool, Sauna, Gym | Near Tower Hill Underground Station, Tower Gateway DLR