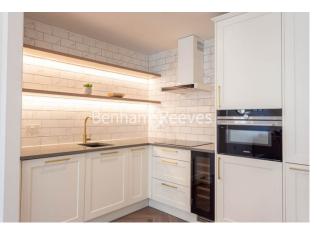

### **Property features**

Luxury One Bedroom Apartment | Bright Open Plan Reception With Wood Floors | Bespoke Fitted Kitchen With Integrated Siemens Appliances | Spacious Bedroom with Built in Storage | Bespoke Bathroom Finished With Underfloor Heating | EPC-B | 24 Hour Concierge Service | Comfort Cooling / Heating & Floor To Ceiling Windows | 24hr Concierge, Residents Club Including Pool, Sauna, Gym | Near Tower Hill Underground Station, Tower Gateway DLR