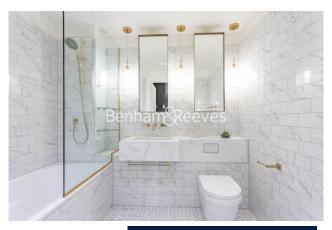

### **Property features**

Luxury One Bedroom Apartment | Bright Open Plan Reception With Wood Floors | Bespoke Fitted Kitchen With Integrated Siemens Appliances | Spacious Bedroom with Built in Storage | Bespoke Bathroom Finished With Underfloor Heating | EPC-B | 24 Hour Concierge Service | Comfort Cooling / Heating & Floor To Ceiling Windows | 24hr Concierge, Residents Club Including Pool, Sauna, Gym | Near Tower Hill Underground Station, Tower Gateway DLR