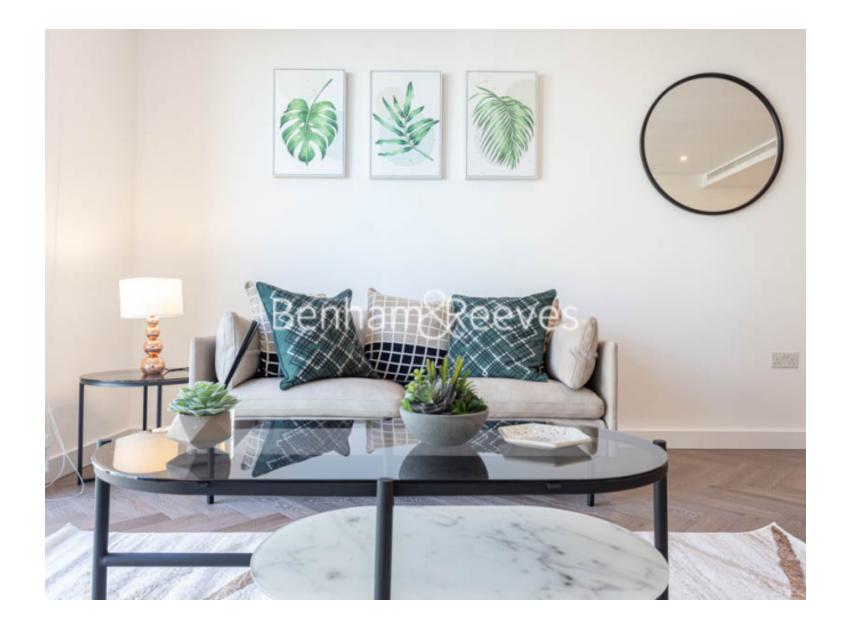

### **Property features**

Luxury One Bedroom Apartment | Bright Open Plan Reception With Wood Floors | Bespoke Fitted Kitchen With Integrated Siemens Appliances | Spacious Bedroom with Built in Storage | Bespoke Bathroom Finished With Underfloor Heating | EPC-B | 24 Hour Concierge Service | Comfort Cooling / Heating & Floor To Ceiling Windows | 24hr Concierge, Residents Club Including Pool, Sauna, Gym | Near Tower Hill Underground Station, Tower Gateway DLR