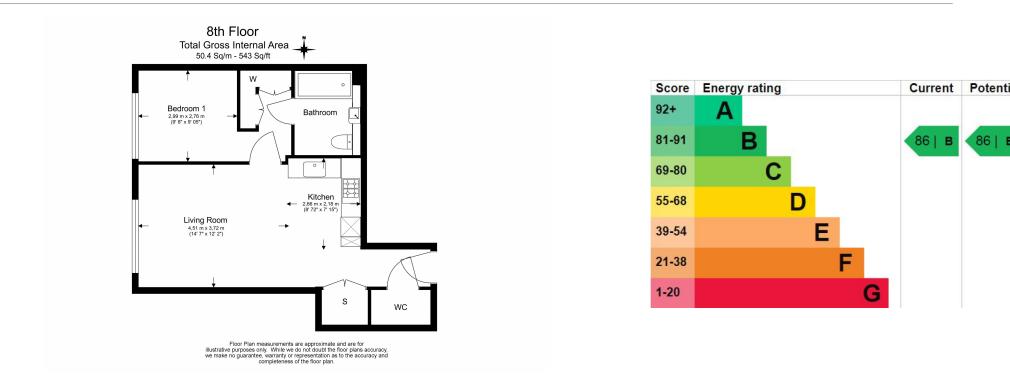

### **Property features**

Luxury One Bedroom Apartment | Bright Open Plan Reception With Wood Floors | Bespoke Fitted Kitchen With Integrated Siemens Appliances | Spacious Bedroom with Built in Storage | Bespoke Bathroom Finished With Underfloor Heating | EPC-B | 24 Hour Concierge Service | Comfort Cooling / Heating & Floor To Ceiling Windows | 24hr Concierge, Residents Club Including Pool, Sauna, Gym | Near Tower Hill Underground Station, Tower Gateway DLR