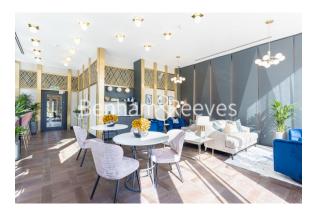

### **Property features**

Luxury One Bedroom Apartment | Bright Open Plan Reception With Wood Floors | Bespoke Fitted Kitchen With Integrated Siemens Appliances | Spacious Bedroom with Built in Storage | Bespoke Bathroom Finished With Underfloor Heating | EPC-B | 24 Hour Concierge Service | Comfort Cooling / Heating & Floor To Ceiling Windows | 24hr Concierge, Residents Club Including Pool, Sauna, Gym | Near Tower Hill Underground Station, Tower Gateway DLR