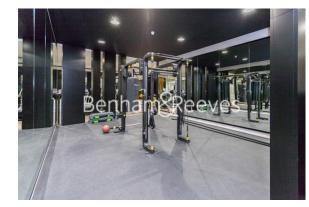

### **Property features**

Luxury One Bedroom Apartment | Bright Open Plan Reception With Wood Floors | Bespoke Fitted Kitchen With Integrated Siemens Appliances | Spacious Bedroom with Built in Storage | Bespoke Bathroom Finished With Underfloor Heating | EPC-B | 24 Hour Concierge Service | Comfort Cooling / Heating & Floor To Ceiling Windows | 24hr Concierge, Residents Club Including Pool, Sauna, Gym | Near Tower Hill Underground Station, Tower Gateway DLR