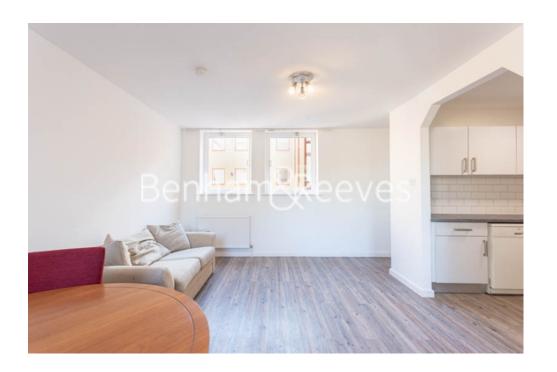

## **Property features**

Recently Renovated 2 Bedroom, 2 Bathroom Apartment | Newly Laid Wood Floors & Double-Glazed Windows | Bright Open Plan Reception / Living Area | Fitted Semi Open Plan Kitchen With Intergrated Appliances | 2 double bedrooms with en-suites. guests wc in hallway | EPC-C | Modern Gated Development With Onsite Building Porter | Minutes From Large Supermarket, Café, Bar, Hair Salon | Moments From St Katherine Docks, Close To The City | Short Walk To **Tower Hill & Aldgate East Underground** 