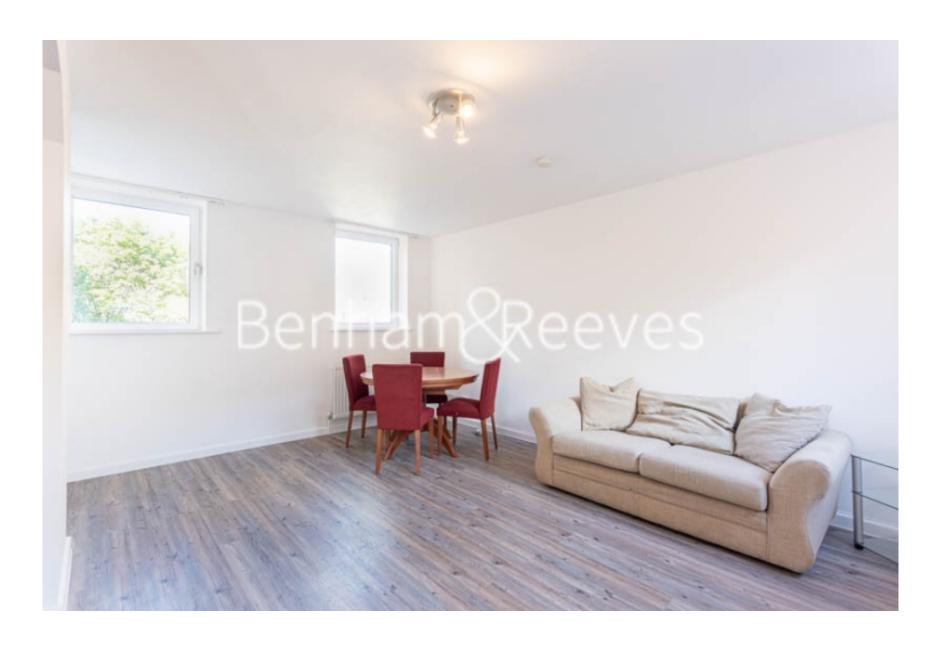

## **Property features**

Recently Renovated 2 Bedroom, 2 Bathroom Apartment | Newly Laid Wood Floors & Double-Glazed Windows | Bright Open Plan Reception / Living Area | Fitted Semi Open Plan Kitchen With Intergrated Appliances | 2 double bedrooms with en-suites. guests wc in hallway | EPC-C | Modern Gated Development With Onsite Building Porter | Minutes From Large Supermarket, Café, Bar, Hair Salon | Moments From St Katherine Docks, Close To The City | Short Walk To **Tower Hill & Aldgate East Underground** 