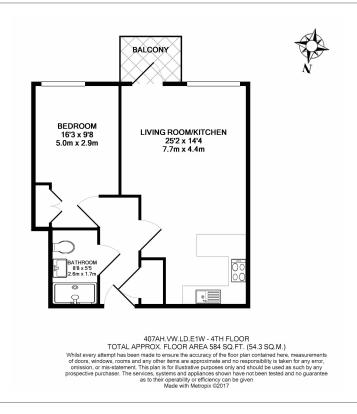

## **Property features**

Luxury 1 Bedroom Apartment | Open Plan Reception with Air Cooling / Heating, Wood Floors | Fitted Kitchen with Integrated Siemens Appliances & Breakfast | Well Equipped, Double Bedroom with Carpet | Bespoke Bathroom with Underfloor Heating | EPC-B | Floor To Ceiling Windows Throughout & Video Entry System | 24hr Concierge, Residents Lounge, Pool, Jacuzzi, Steam Room | Residents Gym, Fitness Suite, Squash Court, Cinema Screening | Close To The City & Easy Reach Of Canary Wharf & The West E