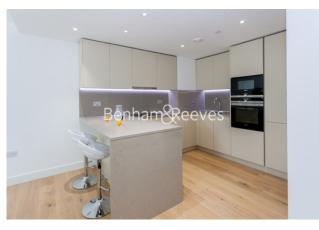

## **Property features**

Luxury 1 Bedroom Apartment | Open Plan Reception with Air Cooling / Heating, Wood Floors | Fitted Kitchen with Integrated Siemens Appliances & Breakfast | Well Equipped, Double Bedroom with Carpet | Bespoke Bathroom with Underfloor Heating | EPC-B | Floor To Ceiling Windows Throughout & Video Entry System | 24hr Concierge, Residents Lounge, Pool, Jacuzzi, Steam Room | Residents Gym, Fitness Suite, Squash Court, Cinema Screening | Close To The City & Easy Reach Of Canary Wharf & The West E