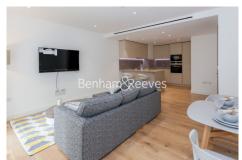

## **Property features**

Luxury 1 Bedroom Apartment | Open Plan Reception with Air Cooling / Heating, Wood Floors | Fitted Kitchen with Integrated Siemens Appliances & Breakfast | Well Equipped, Double Bedroom with Carpet | Bespoke Bathroom with Underfloor Heating | EPC-B | Floor To Ceiling Windows Throughout & Video Entry System | 24hr Concierge, Residents Lounge, Pool, Jacuzzi, Steam Room | Residents Gym, Fitness Suite, Squash Court, Cinema Screening | Close To The City & Easy Reach Of Canary Wharf & The West E