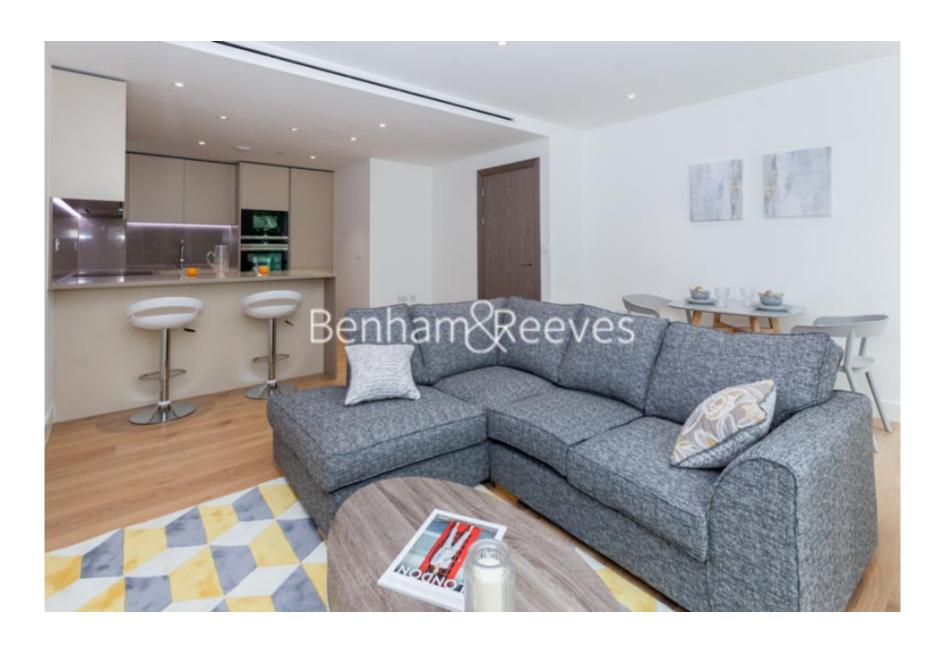

## **Property features**

Luxury 1 Bedroom Apartment | Open Plan Reception with Air Cooling / Heating, Wood Floors | Fitted Kitchen with Integrated Siemens Appliances & Breakfast | Well Equipped, Double Bedroom with Carpet | Bespoke Bathroom with Underfloor Heating | EPC-B | Floor To Ceiling Windows Throughout & Video Entry System | 24hr Concierge, Residents Lounge, Pool, Jacuzzi, Steam Room | Residents Gym, Fitness Suite, Squash Court, Cinema Screening | Close To The City & Easy Reach Of Canary Wharf & The West E