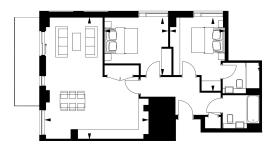

## Royal Mint Gardens, Wapping, E1

£850 per week, £3,683 per month + fees

www.benhams.com

9th Floor Approx gross internal area: 864sg/ft - 80sg/m

 Living/Dining
 6.2m × 7.3m / 20'3" × 24'0"

 Master Bedroom
 3.3m × 4.4m / 10'8" × 14'4"

 Bedroom 2
 3.8m × 3.5m / 12'4" × 11'5"

Whilst every attempt has been made to ensure the accuracy of the floor plan contained here, measurements of doors, wholey, no cores and any other times are approvimate and no responsibility is taken for any error, omission, or mis-statement. This plan is for illustrative purposes only and should be used as such by any prospective purchaser. This services, systems and applicances shown have not been tested and no guarantee as to their openability or efficiency can be given.