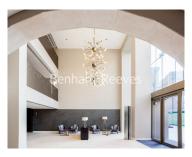

### **Property features**

Luxury 2 Bedroom Apartment | Open Plan Reception Area With Private Balcony | Fitted Kitchen With Integrated Siemens Appliances | 2 Well Equipped Double Bedrooms | Luxury Bathroom & En-Suite Wet Room With Bespoke Vanity Coun | EPC-B | Timber Floors, LED Mood Lighting, Underfloor Heating | Concierge, Residents Lounge, Pool, Jacuzzi, Gym & Yoga | Short Walk To The City, St Katherines Docks | Tower Hill (Underground), Tower Gateway (DLR)