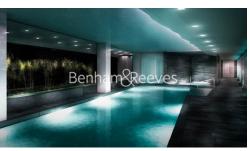

### **Property features**

Luxury 2 Bedroom Apartment | Open Plan Reception Area With Private Balcony | Fitted Kitchen With Integrated Siemens Appliances | 2 Well Equipped Double Bedrooms | Luxury Bathroom & En-Suite Wet Room With Bespoke Vanity Coun | EPC-B | Timber Floors, LED Mood Lighting, Underfloor Heating | Concierge, Residents Lounge, Pool, Jacuzzi, Gym & Yoga | Short Walk To The City, St Katherines Docks | Tower Hill (Underground), Tower Gateway (DLR)