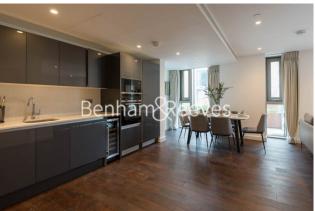

### **Property features**

Luxury 2 Bedroom Apartment | Open Plan Reception Area With Private Balcony | Fitted Kitchen With Integrated Siemens Appliances | 2 Well Equipped Double Bedrooms | Luxury Bathroom & En-Suite Wet Room With Bespoke Vanity Coun | EPC-B | Timber Floors, LED Mood Lighting, Underfloor Heating | Concierge, Residents Lounge, Pool, Jacuzzi, Gym & Yoga | Short Walk To The City, St Katherines Docks | Tower Hill (Underground), Tower Gateway (DLR)