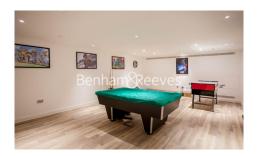

### **Property features**

Luxury 2 Bedroom Apartment | Open Plan Reception Area With Private Balcony | Fitted Kitchen With Integrated Siemens Appliances | 2 Well Equipped Double Bedrooms | Luxury Bathroom & En-Suite Wet Room With Bespoke Vanity Coun | EPC-B | Timber Floors, LED Mood Lighting, Underfloor Heating | Concierge, Residents Lounge, Pool, Jacuzzi, Gym & Yoga | Short Walk To The City, St Katherines Docks | Tower Hill (Underground), Tower Gateway (DLR)