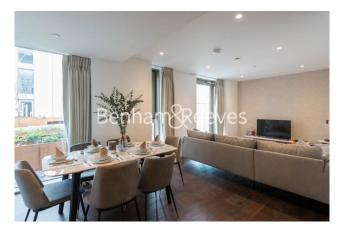

## 🛋 2 Bedrooms 🛛 🛱 2 Bathrooms 🕮 Furnished

Luxury apartment situated within a prestigious development in Aldgate. Located within a short walk into The City and minutes from the DLR and London Underground.

### **Property features**

Luxury 2 Bedroom Apartment | Open Plan Reception Area With Private Balcony | Fitted Kitchen With Integrated Siemens Appliances | 2 Well Equipped Double Bedrooms | Luxury Bathroom & En-Suite Wet Room With Bespoke Vanity Coun | EPC-B | Timber Floors, LED Mood Lighting, Underfloor Heating | Concierge, Residents Lounge, Pool, Jacuzzi, Gym & Yoga | Short Walk To The City, St Katherines Docks | Tower Hill (Underground), Tower Gateway (DLR)