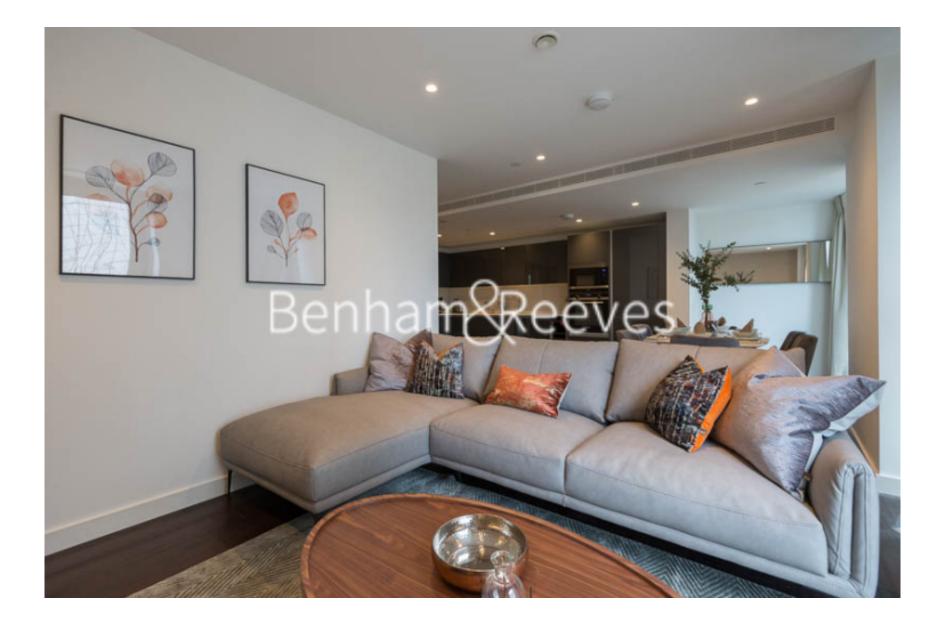

## 🛋 2 Bedrooms 🛛 🛱 2 Bathrooms 🕮 Furnished

Luxury apartment situated within a prestigious development in Aldgate. Located within a short walk into The City and minutes from the DLR and London Underground.

### **Property features**

Luxury 2 Bedroom Apartment | Open Plan Reception Area With Private Balcony | Fitted Kitchen With Integrated Siemens Appliances | 2 Well Equipped Double Bedrooms | Luxury Bathroom & En-Suite Wet Room With Bespoke Vanity Coun | EPC-B | Timber Floors, LED Mood Lighting, Underfloor Heating | Concierge, Residents Lounge, Pool, Jacuzzi, Gym & Yoga | Short Walk To The City, St Katherines Docks | Tower Hill (Underground), Tower Gateway (DLR)