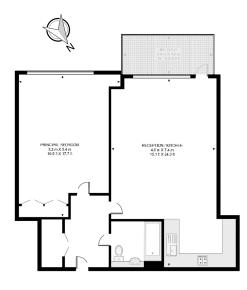

## Gowing House, Wandsworth, SW18

£508 per week, £2,200 per month + fees

4th Floor Approx gross internal area: 645sq/ft - 60sq/m

what a very attempt has been made to require the occupacy of the four plan contained how, measurements of droops andeaution come and any other times are approximate and my responsible to leave for any entry of the contained and the plan is for flustrative purposes only and should be used as such by any prospective purchaser. The services, systems and applicances shown have not been tested and no guarantee as to their operations of entire the contained and th