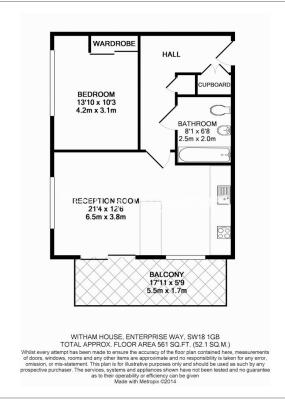

**Enterprise Way, Wandsworth, SW18** 

£519 per week, £2,250 per month + fees

# ■ 1 Bedroom ■ 1 Bathroom ■ Furnished/UnFurnished

A smart, spacious 2nd floor apartment situated in a modern block close to the amenities of Wandsworth. The property is close to Wandsworth Town mainline station which has good travel links around London.

## **Property features**

1 Bedroom | 1 Bathroom | Reception | Furn/Unfurn | Fitted kitchen | EPC-B | Walking distance to Southside shopping centre | 24 hour Concierge | Nearby Wandsworth Town Station

For more information about this property, please call our Fulham branch on