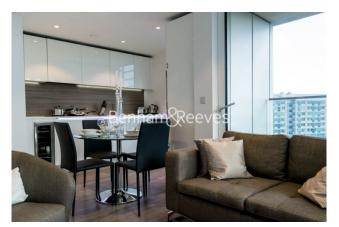

## 🛋 1 Bedroom 🖼 1 Bathroom 👄 Furnished

A stylish, contemporary apartment, with video entry phone system, situated in an exclusive development in the heart of Wandsworth Town centre. Perfectly located for East Putney Tube station (District line) and Wandsworth Town Station that provides services straight into London Waterloo.

### **Property features**

1 Bedroom | 1 Bathroom | Reception | Furnished | Fitted Kitchen | EPC-B | Underfloor Heating | Private Balcony | Nearby East Putney Tube Station

For more information about this property, please call our Fulham branch on