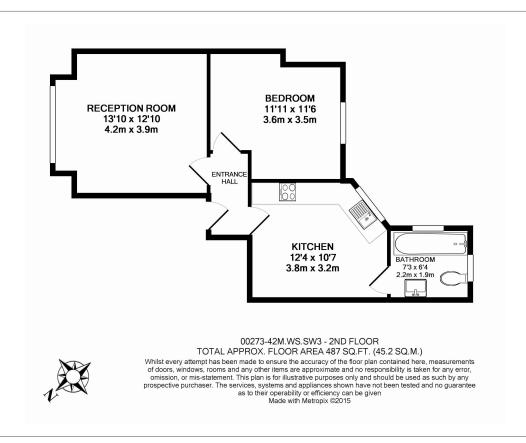

## ■ 1 Bedroom ■ 1 Bathroom ■ Furnished

A superb 487 Sq Ft ONE-BEDROOM apartment in THE MARLBOROUGH on Walton Street in the heart of CHELSEA. This stylish property features lovely accents & a gorgeous eat-in kitchen. The Marlborough offers residents a daytime PORTER and a landscaped courtyard within the secure gated development. SOUTH KENSINGTON STATION is just a few minutes' walk.

### **Property features**

1 Bedroom | 1 Bathroom | Reception | Furnished | Separate Fitted Kitchen | EPC-C | 487 Sq Ft | Resident Caretaker | Close to Harrods, Sloane Square, Knightsbridge & King's Road | Nearby South Kensington & Knightsbridge Tube Stations