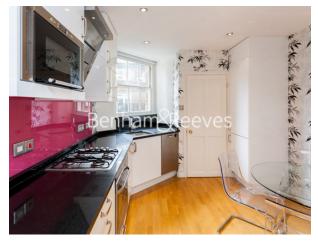

## ■ 1 Bedroom ■ 1 Bathroom ■ Furnished

A superb 487 Sq Ft ONE-BEDROOM apartment in THE MARLBOROUGH on Walton Street in the heart of CHELSEA. This stylish property features lovely accents & a gorgeous eat-in kitchen. The Marlborough offers residents a daytime PORTER and a landscaped courtyard within the secure gated development. SOUTH KENSINGTON STATION is just a few minutes' walk.

### **Property features**

1 Bedroom | 1 Bathroom | Reception | Furnished | Separate Fitted Kitchen | EPC-C | 487 Sq Ft | Resident Caretaker | Close to Harrods, Sloane Square, Knightsbridge & King's Road | Nearby South Kensington & Knightsbridge Tube Stations