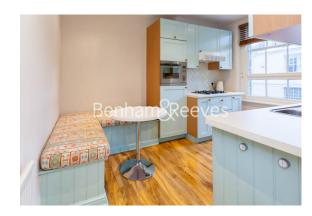

### 🛋 1 Bedroom 🖼 1 Bathroom 🕮 Furnished

A beautifully-presented 457 sq ft ONE-BEDROOM apartment in the enchanting MARLBOROUGH Building on trendy WALTON STREET in Chelsea. Residents benefit from gated security, a daytime PORTER, serene courtyard and supreme location within 8 minutes of SOUTH KENSINGTON STATION.

### **Property features**

One Bedroom | En-suite Bathroom | Reception | Furnished | Resident Porter | EPC-C | 457 sq ft | Secure Gated Development | Popular Walton Street Location | South Kensington Underground Station