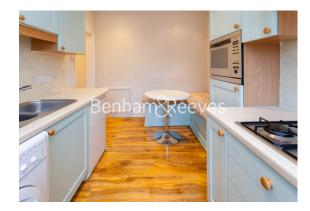

### 🛋 1 Bedroom 🖼 1 Bathroom 🕮 Furnished

A beautifully-presented 457 sq ft ONE-BEDROOM apartment in the enchanting MARLBOROUGH Building on trendy WALTON STREET in Chelsea. Residents benefit from gated security, a daytime PORTER, serene courtyard and supreme location within 8 minutes of SOUTH KENSINGTON STATION.

### **Property features**

One Bedroom | En-suite Bathroom | Reception | Furnished | Resident Porter | EPC-C | 457 sq ft | Secure Gated Development | Popular Walton Street Location | South Kensington Underground Station