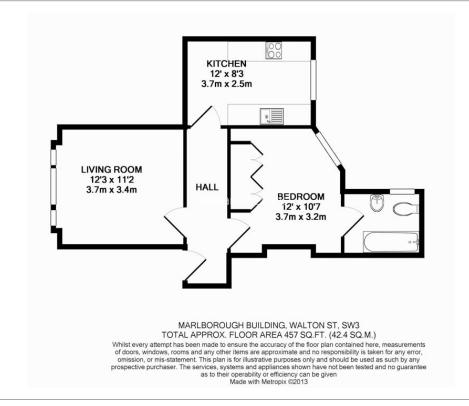

## The Marlborough, Walton Street, SW3

£650 per week, £2,817 per month + fees

### 🛋 1 Bedroom 🖼 1 Bathroom 🕮 Furnished

A beautifully-presented 457 sq ft ONE-BEDROOM apartment in the enchanting MARLBOROUGH Building on trendy WALTON STREET in Chelsea. Residents benefit from gated security, a daytime PORTER, serene courtyard and supreme location within 8 minutes of SOUTH KENSINGTON STATION.

### **Property features**

One Bedroom | En-suite Bathroom | Reception | Furnished | Resident Porter | EPC-C | 457 sq ft | Secure Gated Development | Popular Walton Street Location | South Kensington Underground Station