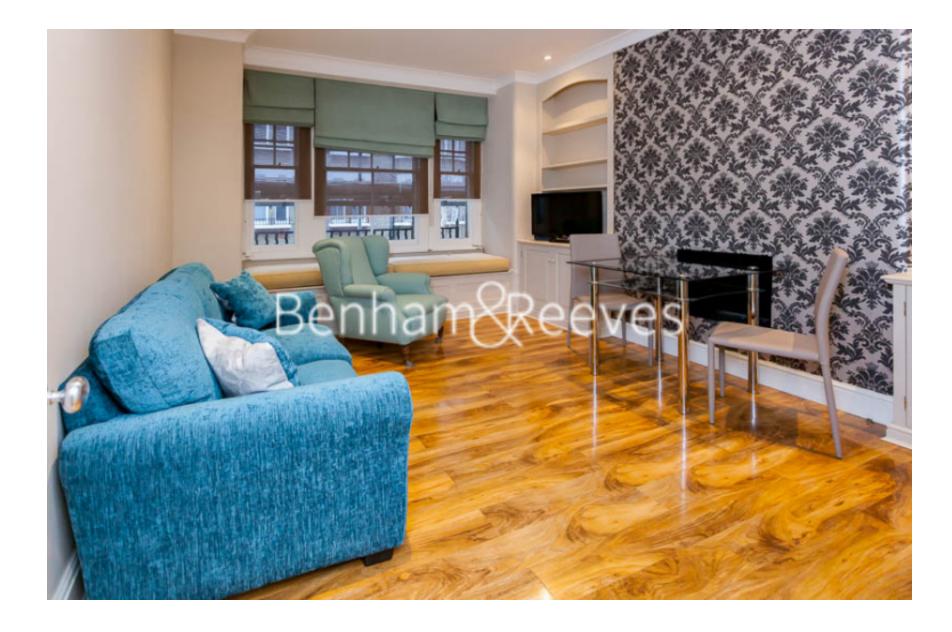

### 🛋 1 Bedroom 🖼 1 Bathroom 🕮 Furnished

A beautifully-presented 457 sq ft ONE-BEDROOM apartment in the enchanting MARLBOROUGH Building on trendy WALTON STREET in Chelsea. Residents benefit from gated security, a daytime PORTER, serene courtyard and supreme location within 8 minutes of SOUTH KENSINGTON STATION.

### **Property features**

One Bedroom | En-suite Bathroom | Reception | Furnished | Resident Porter | EPC-C | 457 sq ft | Secure Gated Development | Popular Walton Street Location | South Kensington Underground Station