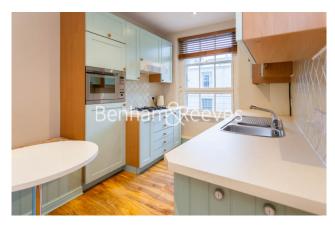

### 🛋 1 Bedroom 🖼 1 Bathroom 🕮 Furnished

A beautifully-presented 457 sq ft ONE-BEDROOM apartment in the enchanting MARLBOROUGH Building on trendy WALTON STREET in Chelsea. Residents benefit from gated security, a daytime PORTER, serene courtyard and supreme location within 8 minutes of SOUTH KENSINGTON STATION.

### **Property features**

One Bedroom | En-suite Bathroom | Reception | Furnished | Resident Porter | EPC-C | 457 sq ft | Secure Gated Development | Popular Walton Street Location | South Kensington Underground Station