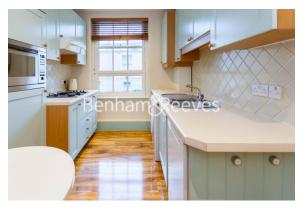

### 🛋 1 Bedroom 🖼 1 Bathroom 🕮 Furnished

A beautifully-presented 457 sq ft ONE-BEDROOM apartment in the enchanting MARLBOROUGH Building on trendy WALTON STREET in Chelsea. Residents benefit from gated security, a daytime PORTER, serene courtyard and supreme location within 8 minutes of SOUTH KENSINGTON STATION.

### **Property features**

One Bedroom | En-suite Bathroom | Reception | Furnished | Resident Porter | EPC-C | 457 sq ft | Secure Gated Development | Popular Walton Street Location | South Kensington Underground Station