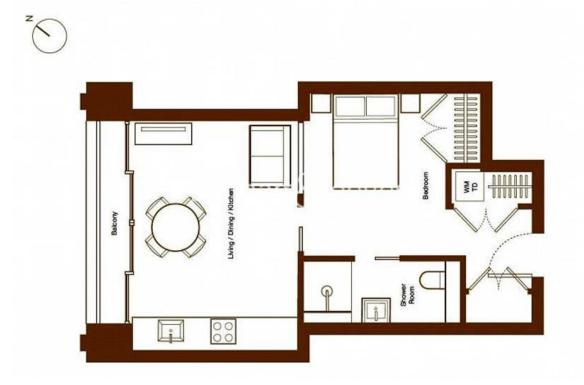

55 Victoria Street, Victoria, SW1

£605 per week, £2,622 per month + fees

# ■ Studio ■ 1 Bathroom ■ Furnished

A well-designed 425 sq ft Manhattan-Style apartment with private BALCONY in the highly sought-after 55 VICTORIA STREET. This iconic building offers residents 24-Hr Concierge, a Fitness Suite, lush Courtyard and ROOFTOP SKY GARDEN.

### **Property features**

1 Bedroom | Bathroom | Open Plan Reception | Furnished | Fully-Fitted Kitchen | EPC-B | 425 Sq Ft | 24 Hour Concierge, Gym & Sky Garden | Balcony | Nearby Victoria Underground and Mainline Station

## 55 Victoria Street, Victoria, SW1

£605 per week, £2,622 per month + fees