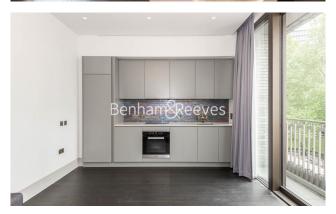

# ■ Studio ■ 1 Bathroom ■ Furnished

A well-designed 425 sq ft Manhattan-Style apartment with private BALCONY in the highly sought-after 55 VICTORIA STREET. This iconic building offers residents 24-Hr Concierge, a Fitness Suite, lush Courtyard and ROOFTOP SKY GARDEN.

### **Property features**

1 Bedroom | Bathroom | Open Plan Reception | Furnished | Fully-Fitted Kitchen | EPC-B | 425 Sq Ft | 24 Hour Concierge, Gym & Sky Garden | Balcony | Nearby Victoria Underground and Mainline Station