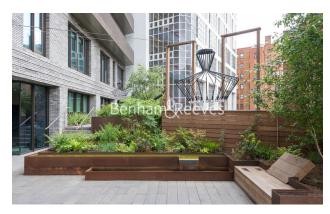

# ■ Studio ■ 1 Bathroom ■ Furnished

A well-designed 425 sq ft Manhattan-Style apartment with private BALCONY in the highly sought-after 55 VICTORIA STREET. This iconic building offers residents 24-Hr Concierge, a Fitness Suite, lush Courtyard and ROOFTOP SKY GARDEN.

### **Property features**

1 Bedroom | Bathroom | Open Plan Reception | Furnished | Fully-Fitted Kitchen | EPC-B | 425 Sq Ft | 24 Hour Concierge, Gym & Sky Garden | Balcony | Nearby Victoria Underground and Mainline Station