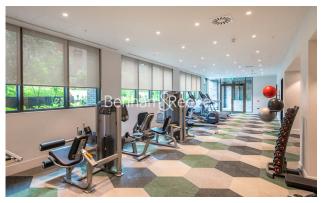

# ■ Studio ■ 1 Bathroom ■ Furnished

A well-designed 425 sq ft Manhattan-Style apartment with private BALCONY in the highly sought-after 55 VICTORIA STREET. This iconic building offers residents 24-Hr Concierge, a Fitness Suite, lush Courtyard and ROOFTOP SKY GARDEN.

### **Property features**

1 Bedroom | Bathroom | Open Plan Reception | Furnished | Fully-Fitted Kitchen | EPC-B | 425 Sq Ft | 24 Hour Concierge, Gym & Sky Garden | Balcony | Nearby Victoria Underground and Mainline Station