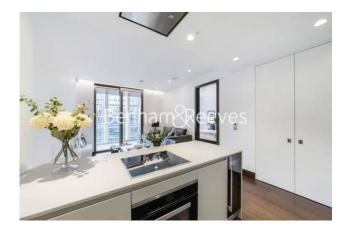

## 🛋 1 Bedroom 🖼 1 Bathroom 🕮 Furnished

A superb 635 sq ft ONE-BEDROOM apartment with private BALCONY, 24 Hr Concierge and a SECURE PARKING SPACE in KINGS GATE WALK on Victoria Street in the heart of Westminster and located just minutes from St. James's Park, Westminster & Victoria Stations.

### **Property features**

One Bedroom | Balcony | Secure Underground Parking Space | 635 Sq Ft | Furnished | EPC-B | 24 Hr Concierge | Fashionable Restaurants, Bars & Boutiques | Short Walk To Parliament Square | 5 Minute Walk To Victoria Or St James Park Station