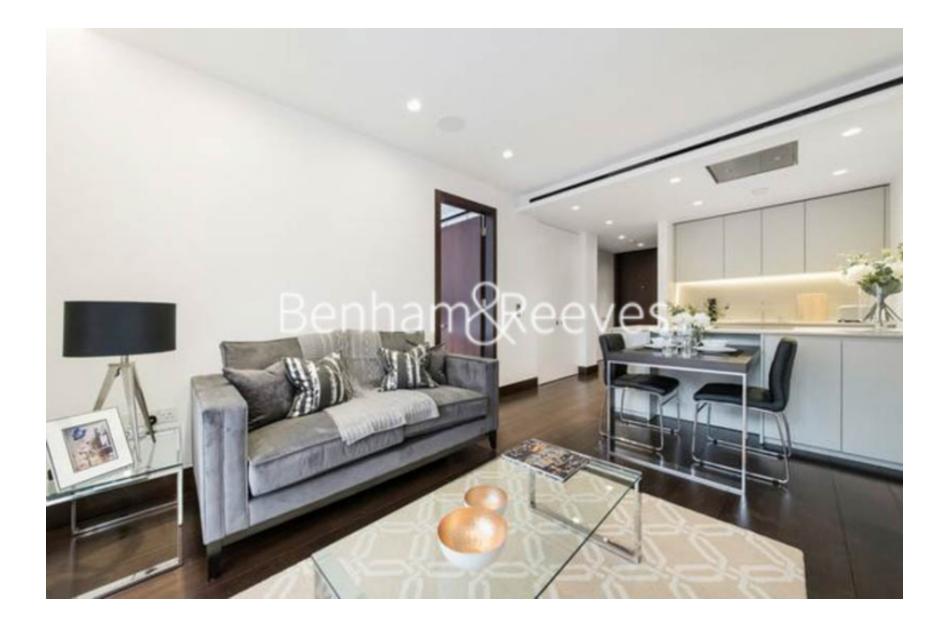

## 🛋 1 Bedroom 🖼 1 Bathroom 🕮 Furnished

A superb 635 sq ft ONE-BEDROOM apartment with private BALCONY, 24 Hr Concierge and a SECURE PARKING SPACE in KINGS GATE WALK on Victoria Street in the heart of Westminster and located just minutes from St. James's Park, Westminster & Victoria Stations.

### **Property features**

One Bedroom | Balcony | Secure Underground Parking Space | 635 Sq Ft | Furnished | EPC-B | 24 Hr Concierge | Fashionable Restaurants, Bars & Boutiques | Short Walk To Parliament Square | 5 Minute Walk To Victoria Or St James Park Station