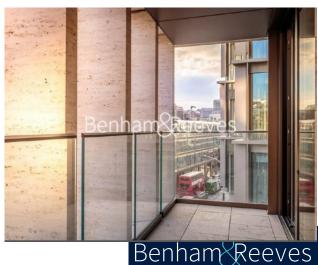

## 🛋 1 Bedroom 🖼 1 Bathroom 🕮 Furnished

A superb 635 sq ft ONE-BEDROOM apartment with private BALCONY, 24 Hr Concierge and a SECURE PARKING SPACE in KINGS GATE WALK on Victoria Street in the heart of Westminster and located just minutes from St. James's Park, Westminster & Victoria Stations.

### **Property features**

One Bedroom | Balcony | Secure Underground Parking Space | 635 Sq Ft | Furnished | EPC-B | 24 Hr Concierge | Fashionable Restaurants, Bars & Boutiques | Short Walk To Parliament Square | 5 Minute Walk To Victoria Or St James Park Station