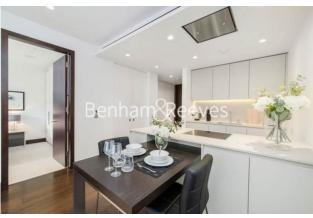

## 🛋 1 Bedroom 🖼 1 Bathroom 🕮 Furnished

A superb 635 sq ft ONE-BEDROOM apartment with private BALCONY, 24 Hr Concierge and a SECURE PARKING SPACE in KINGS GATE WALK on Victoria Street in the heart of Westminster and located just minutes from St. James's Park, Westminster & Victoria Stations.

### **Property features**

One Bedroom | Balcony | Secure Underground Parking Space | 635 Sq Ft | Furnished | EPC-B | 24 Hr Concierge | Fashionable Restaurants, Bars & Boutiques | Short Walk To Parliament Square | 5 Minute Walk To Victoria Or St James Park Station