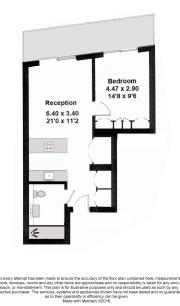

## Kings Gate Walk, Victoria, SW1E

£900 per week, £3,900 per month + fees

3rdFloor Approx gross internal area: 540sq/ft - 50sq/m

**Energy Efficiency Rating** Current Potentia Very energy efficient - lower running costs (92 plus) 🗛 B (81-91) 84 84 (69 - 80)(55-68)E (39-54)F (21 - 38)G (1-20)Not energy efficient - higher running costs