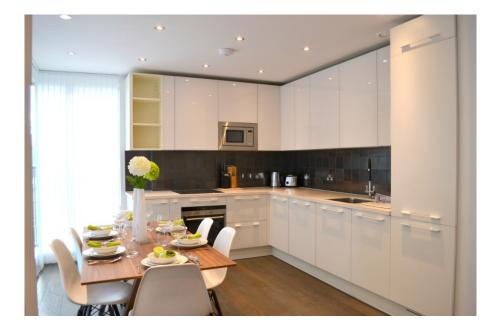

## 🛋 3 Bedrooms 🖼 2 Bathrooms 🖽 Furnished

An urban-chic 966 sq ft THREE-BEDROOM apartment on WARWICK ROW, discreetly-positioned off VICTORIA STREET. Residents benefit from a prime position just minutes from the vibrant lifestyle in the area. VICTORIA & St. James's Park Stations are a short walk.

#### **Property features**

Three Bedrooms | Two Bathrooms | Open Plan Reception | Furnished | Fully-Fitted Kitchen | EPC-C | 966 Sq Ft | Prime Victoria Location | Excellent Shops, Restaurants & Bars Nearby | Just Minutes to Victoria & St. James's Park Stations