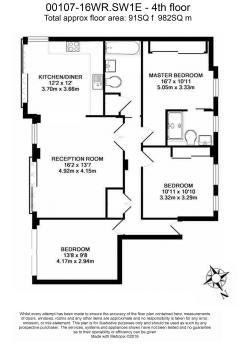

## 🛋 3 Bedrooms 🖼 2 Bathrooms 🖽 Furnished

An urban-chic 966 sq ft THREE-BEDROOM apartment on WARWICK ROW, discreetly-positioned off VICTORIA STREET. Residents benefit from a prime position just minutes from the vibrant lifestyle in the area. VICTORIA & St. James's Park Stations are a short walk.

#### **Property features**

Three Bedrooms | Two Bathrooms | Open Plan Reception | Furnished | Fully-Fitted Kitchen | EPC-C | 966 Sq Ft | Prime Victoria Location | Excellent Shops, Restaurants & Bars Nearby | Just Minutes to Victoria & St. James's Park Stations