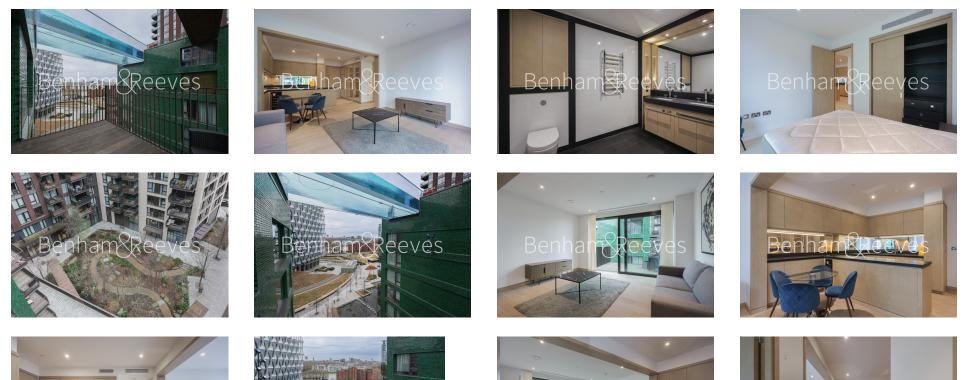

## Legacy Building, Viaduct Gardens, SW11

£775 per week, £3,358 per month + fees

## 🛋 1 Bedroom 🖼 1 Bathroom 🕮 Furnished

A modern 8th floor apartment situated in a sought-after development at Nine Elms Point with easy access to Battersea Power Station, the River Thames, Nine Elms Station and Vauxhall Station.

### **Property features**

8 th floor | One bedroom apartment | Open planned living room | Air cooling | Residence facilities | EPC-B | 24 hour concierge | Swimming pool | Gym | Nine Elms and Vauxhall Stations