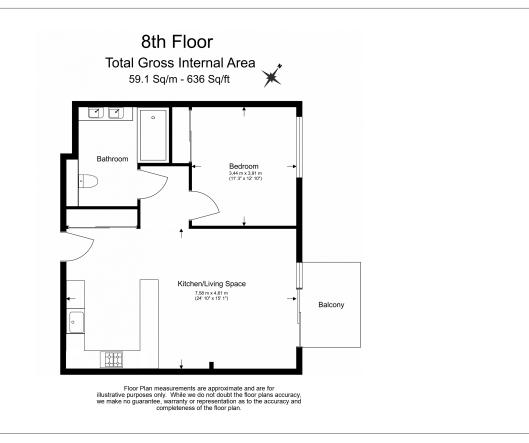

## 🛋 1 Bedroom 🖼 1 Bathroom 🕮 Furnished

A modern 8th floor apartment situated in a sought-after development at Nine Elms Point with easy access to Battersea Power Station, the River Thames, Nine Elms Station and Vauxhall Station.

### **Property features**

8 th floor | One bedroom apartment | Open planned living room | Air cooling | Residence facilities | EPC-B | 24 hour concierge | Swimming pool | Gym | Nine Elms and Vauxhall Stations