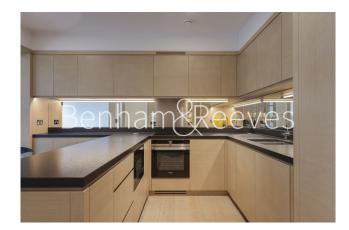

## Legacy Building, Viaduct Gardens, SW11

£775 per week, £3,358 per month + fees

## 🛋 1 Bedroom 🖼 1 Bathroom 🕮 Furnished

A modern 8th floor apartment situated in a sought-after development at Nine Elms Point with easy access to Battersea Power Station, the River Thames, Nine Elms Station and Vauxhall Station.

### **Property features**

8 th floor | One bedroom apartment | Open planned living room | Air cooling | Residence facilities | EPC-B | 24 hour concierge | Swimming pool | Gym | Nine Elms and Vauxhall Stations