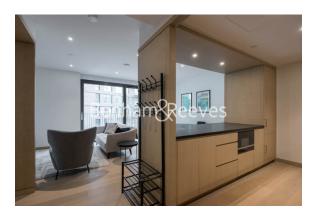

Legacy Building, Viaduct Gardens, SW11

£695 per week, £3,012 per month + fees

■ 1 Bedroom ■ 1 Bathroom ■ Furnished

A modern one double bedroom apartment located on the 3rd floor of the Legacy Building.

Please **click here** for full detail

## **Property features**

One bedroom apartment  $\mid$  Open planned living  $\mid$  Air cooling  $\mid$  Furnished  $\mid$  Dishwasher  $\mid$  EPC-B  $\mid$  24 Hour Concierge  $\mid$  Swimming pool  $\mid$  Gym  $\mid$  Nine Elms Tube station