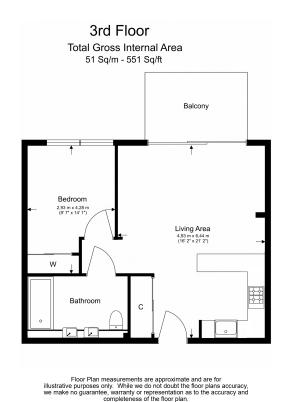

Legacy Building, Viaduct Gardens, SW11

£695 per week, £3,012 per month + fees

■ 1 Bedroom ■ 1 Bathroom ■ Furnished

A modern one double bedroom apartment located on the 3rd floor of the Legacy Building.

Please **click here** for full detail

## **Property features**

One bedroom apartment  $\mid$  Open planned living  $\mid$  Air cooling  $\mid$  Furnished  $\mid$  Dishwasher  $\mid$  EPC-B  $\mid$  24 Hour Concierge  $\mid$  Swimming pool  $\mid$  Gym  $\mid$  Nine Elms Tube station