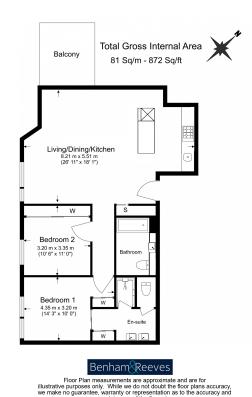

## **Property features**

Two Double Bedrooms | Two Bathrooms | Air Cooling | 13TH floor | Direct River Views | EPC-B | 24 Hour Concierge | Gym | Swimming Pool | Nine Elms and Vauxhall Stations

For more information about this property, please call our Nine Elms branch on