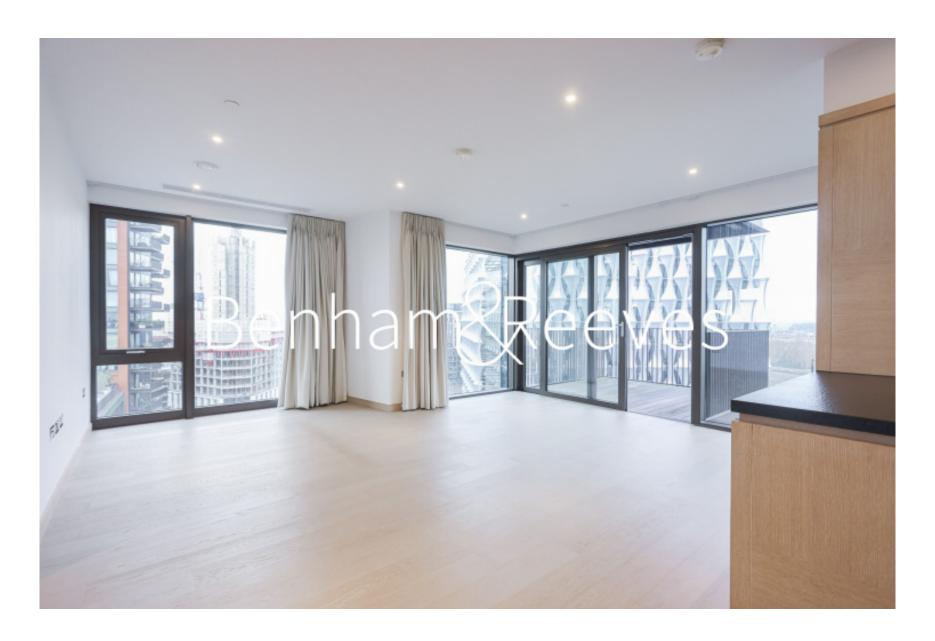

Legacy Building, Viaduct Gardens, SW11

£1,108 per week, £4,800 per month + fees

Modern 13th floor apartment with Direct River views, situated in an iconic development with sky pool and bar. Moments from Nine Elms Tube station (Northern Line) and ten minutes on foot from Vauxhall Station (Victoria Line).

## **Property features**

Two Double Bedrooms | Two Bathrooms | Air Cooling | 13TH floor | Direct River Views | EPC-B | 24 Hour Concierge | Gym | Swimming Pool | Nine Elms and Vauxhall Stations

For more information about this property, please call our Nine Elms branch on