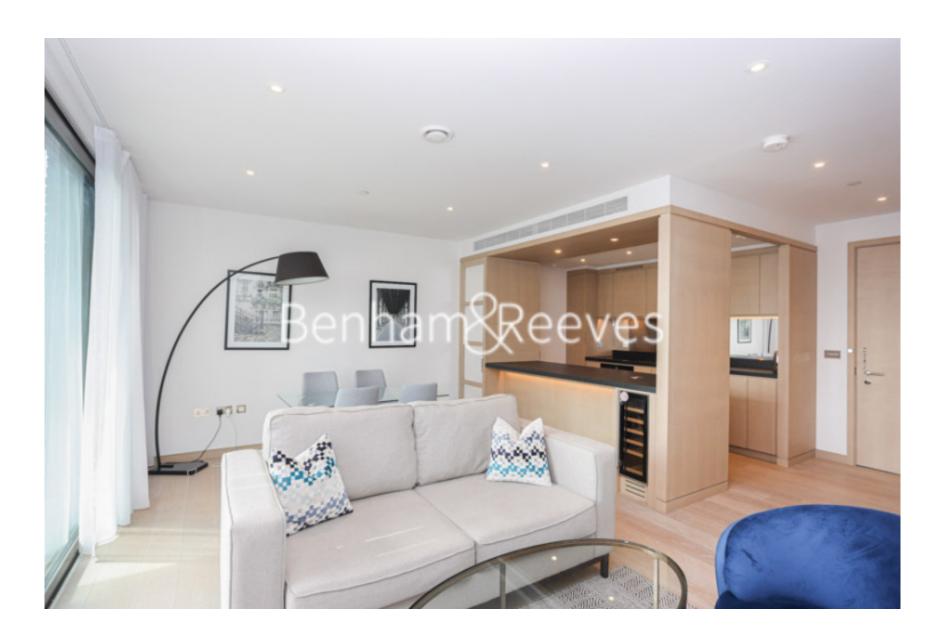

Legacy Building, Viaduct Gardens, SW11

£808 per week, £3,501 per month + fees

## □ 1 Bedroom □ 1 Bathroom □ Furnished

A stylish 14th floor apartment, with views towards the Thames and Central London, is situated within a desirable development with 5\* facilities a short walk from Battersea Power Station shopping district. Perfectly positioned minutes from Nine Elms Tube Station on the Northern Line.

## **Property features**

Open planned | One double bedroom | Balcony | Air cooling | 14th floor | EPC-B | 24-hour concierge | Swimming Pool | Gym | Nine Elms tube station

For more information about this property, please call our Nine Elms branch on