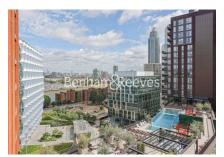

## □ 1 Bedroom □ 1 Bathroom □ Furnished

A stylish 14th floor apartment, with views towards the Thames and Central London, is situated within a desirable development with 5\* facilities a short walk from Battersea Power Station shopping district. Perfectly positioned minutes from Nine Elms Tube Station on the Northern Line.

## **Property features**

Open planned | One double bedroom | Balcony | Air cooling | 14th floor | EPC-B | 24-hour concierge | Swimming Pool | Gym | Nine Elms tube station

For more information about this property, please call our Nine Elms branch on