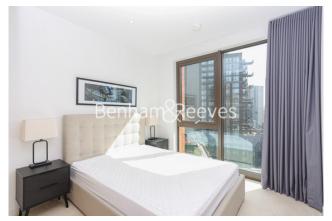

Legacy Building, Viaduct Gardens, SW11

£808 per week, £3,501 per month + fees

## □ 1 Bedroom □ 1 Bathroom □ Furnished

A stylish 14th floor apartment, with views towards the Thames and Central London, is situated within a desirable development with 5\* facilities a short walk from Battersea Power Station shopping district. Perfectly positioned minutes from Nine Elms Tube Station on the Northern Line.

## **Property features**

Open planned | One double bedroom | Balcony | Air cooling | 14th floor | EPC-B | 24-hour concierge | Swimming Pool | Gym | Nine Elms tube station

For more information about this property, please call our Nine Elms branch on