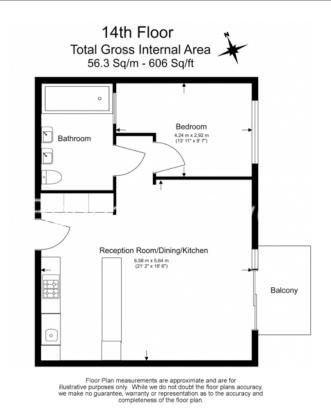

## □ 1 Bedroom □ 1 Bathroom □ Furnished

A stylish 14th floor apartment, with views towards the Thames and Central London, is situated within a desirable development with 5\* facilities a short walk from Battersea Power Station shopping district. Perfectly positioned minutes from Nine Elms Tube Station on the Northern Line.

## **Property features**

Open planned | One double bedroom | Balcony | Air cooling | 14th floor | EPC-B | 24-hour concierge | Swimming Pool | Gym | Nine Elms tube station

For more information about this property, please call our Nine Elms branch on