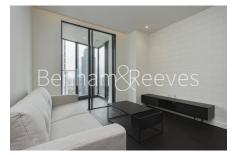

**Damac Tower, Vauxhall, SW8** 

£820 per week, £3,553 per month + fees

■ 1 Bedroom ■ 1 Bathroom ■ Furnished

A modern, stylish 30th floor apartment with private Winter garden and stunning views over London. Positioned next to Vauxhall Station with both Victoria and National Rail services.

## **Property features**

30th floor One bedroom | Furnished | Air cooling | Dishwasher | Winter Garden | EPC-B | 24 hour concierge | Swimming pool | Gym | Vauxhall and Nine Elms Stations

For more information about this property, please call our Nine Elms branch on