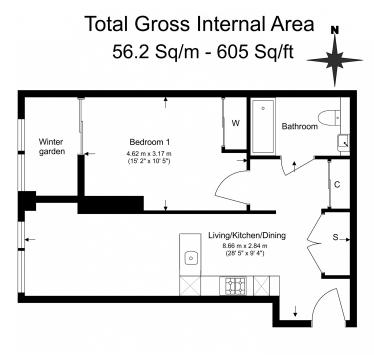

## **Damac Tower, Vauxhall, SW8**

£820 per week, £3,553 per month + fees

Floor Plan measurements are approximate and are for illustrative purposes only. While we do not doubt the floor plans accuracy, we make no guarantee, warranty or representation as to the accuracy and completeness of the floor plan.