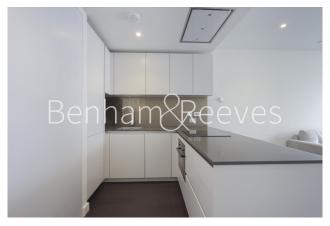

**Damac Tower, Vauxhall, SW8** 

£820 per week, £3,553 per month + fees

■ 1 Bedroom ■ 1 Bathroom ■ Furnished

A modern, stylish 30th floor apartment with private Winter garden and stunning views over London. Positioned next to Vauxhall Station with both Victoria and National Rail services.

## **Property features**

30th floor One bedroom | Furnished | Air cooling | Dishwasher | Winter Garden | EPC-B | 24 hour concierge | Swimming pool | Gym | Vauxhall and Nine Elms Stations

For more information about this property, please call our Nine Elms branch on