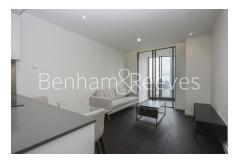

**Damac Tower, Vauxhall, SW8** 

£820 per week, £3,553 per month + fees

■ 1 Bedroom ■ 1 Bathroom ■ Furnished

A modern, stylish 30th floor apartment with private Winter garden and stunning views over London. Positioned next to Vauxhall Station with both Victoria and National Rail services.

## **Property features**

30th floor One bedroom | Furnished | Air cooling | Dishwasher | Winter Garden | EPC-B | 24 hour concierge | Swimming pool | Gym | Vauxhall and Nine Elms Stations

For more information about this property, please call our Nine Elms branch on