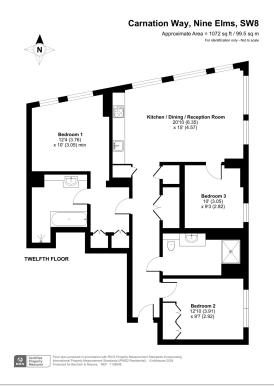

## ■ 3 Bedrooms □ 2 Bathrooms □ Furnished

Spacious bright 12th floor apartment situated in a luxury development which offers 5\* residents' facilities moments from Linnea Park and The River Thames. A 5 minute walk from Nine Elms Tube Station (Northern Line) and 10 minutes on foot to The Battersea Power Station shopping district.

### **Property features**

Three double bedrooms | Two bathrooms | Air cooling | Repainted | 5\* facilities | EPC-B | 24-hour concierge | Swimming Pool | Gym | Vauxhall Station

For more information about this property, please call our Nine Elms branch on