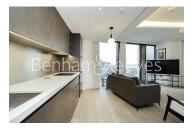

## ■ 3 Bedrooms □ 2 Bathrooms □ Furnished

Spacious bright 12th floor apartment situated in a luxury development which offers 5\* residents' facilities moments from Linnea Park and The River Thames. A 5 minute walk from Nine Elms Tube Station (Northern Line) and 10 minutes on foot to The Battersea Power Station shopping district.

### **Property features**

Three double bedrooms | Two bathrooms | Air cooling | Repainted | 5\* facilities | EPC-B | 24-hour concierge | Swimming Pool | Gym | Vauxhall Station

For more information about this property, please call our Nine Elms branch on