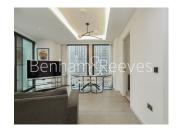

## ■ 3 Bedrooms □ 2 Bathrooms □ Furnished

Spacious bright 12th floor apartment situated in a luxury development which offers 5\* residents' facilities moments from Linnea Park and The River Thames. A 5 minute walk from Nine Elms Tube Station (Northern Line) and 10 minutes on foot to The Battersea Power Station shopping district.

### **Property features**

Three double bedrooms | Two bathrooms | Air cooling | Repainted | 5\* facilities | EPC-B | 24-hour concierge | Swimming Pool | Gym | Vauxhall Station

For more information about this property, please call our Nine Elms branch on