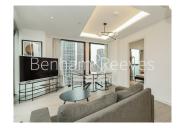

## ■ 3 Bedrooms □ 2 Bathrooms □ Furnished

Spacious bright 12th floor apartment situated in a luxury development which offers 5\* residents' facilities moments from Linnea Park and The River Thames. A 5 minute walk from Nine Elms Tube Station (Northern Line) and 10 minutes on foot to The Battersea Power Station shopping district.

### **Property features**

Three double bedrooms | Two bathrooms | Air cooling | Repainted | 5\* facilities | EPC-B | 24-hour concierge | Swimming Pool | Gym | Vauxhall Station

For more information about this property, please call our Nine Elms branch on