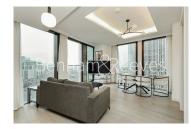

## ■ 3 Bedrooms □ 2 Bathrooms □ Furnished

Spacious bright 12th floor apartment situated in a luxury development which offers 5\* residents' facilities moments from Linnea Park and The River Thames. A 5 minute walk from Nine Elms Tube Station (Northern Line) and 10 minutes on foot to The Battersea Power Station shopping district.

### **Property features**

Three double bedrooms | Two bathrooms | Air cooling | Repainted | 5\* facilities | EPC-B | 24-hour concierge | Swimming Pool | Gym | Vauxhall Station

For more information about this property, please call our Nine Elms branch on