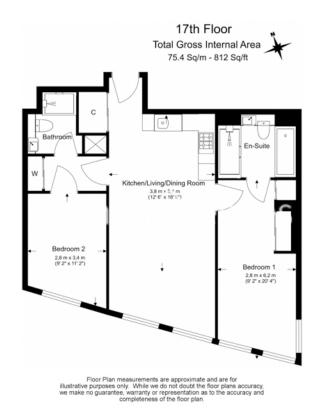

**Thames City, Vauxhall, SW8** 

£1,050 per week, £4,550 per month + fees

■ 2 Bedrooms ■ 2 Bathrooms ■ Furnished

A spacious 17th floor apartment with stunning views of the River Thames and Central London, fully furnished situated in a luxury development a short walk from Vauxhall and Nine Elms Tube Stations.

## **Property features**

Furnished | 17thfloor | River views | Air cooling | Open planned living | EPC-B | 24 Hour Concierge | Swimming Pool | Gym | Vauxhall Station

For more information about this property, please call our Nine Elms branch on