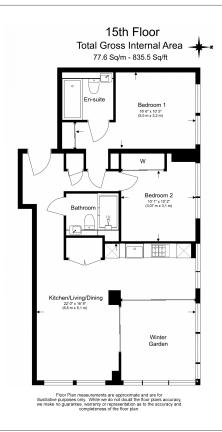

## ■ 2 Bedrooms □ 2 Bathrooms □ Furnished

Stunning 15th floor apartment situated within a highly sought after fashionable development with views over South London and 5\* residents' facilities. Located 2 minutes on foot from both Tube and National Rail services.

## **Property features**

Brand new | Two bathrooms | Winter garden | Air cooling | 15th Floor | EPC-B | 24 Hour concierge | Swimming Pool | 5\* Facilities | Vauxhall and Nine Elms tube station

For more information about this property, please call our Nine Elms branch on