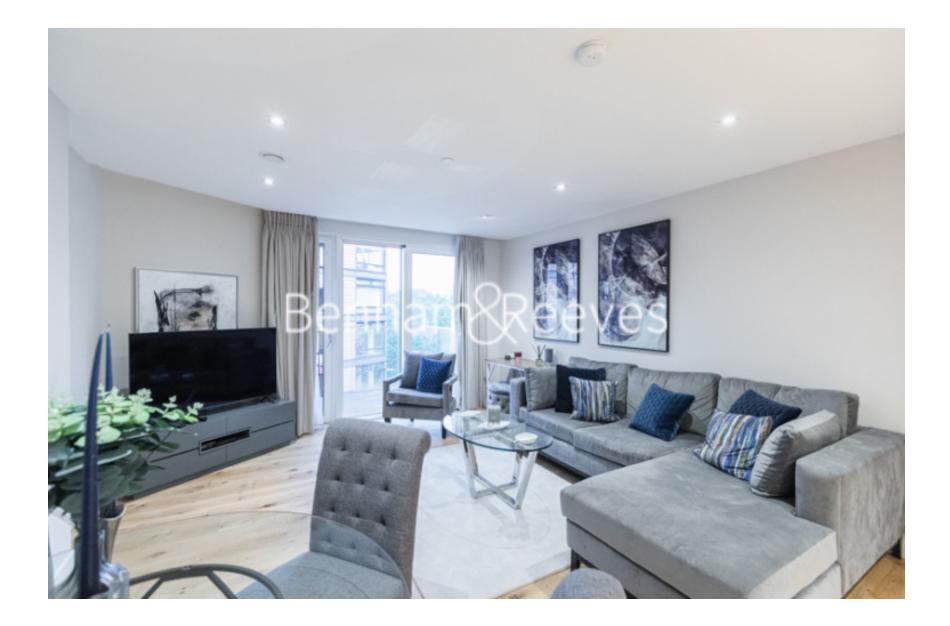

## 🛋 2 Bedrooms 🛛 🛱 2 Bathrooms 🖉 Furnished

A spacious luxury apartment situated in a boutique development with roof terrace offering direct views of the Thames, located a short walk from Lambeth North (Bakerloo Line).

### **Property features**

Two double bedrooms | Bespoke Bathroom & En-Suite Shower Room | Open Plan Living Space | Fitted Kitchen | Furnished | EPC-B | Dedicated 24-hour Concierge | Communal Roof Terrace, Gym & Cinema | 2 Private Balconies | Walking distance from Lambeth North Station