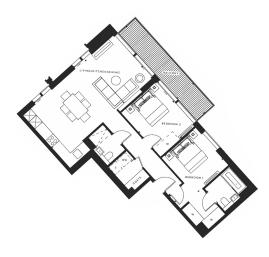

## The Dumont, Vauxhall, SE1

£1,038 per week, £4,500 per month + fees

I5th Floor Approx gross internal area: 895q/ft - 83sq/m

Whitst every attempt has been made to ensure the accuracy of the floor plan contained here, measuremen of doors, wholeves, rooms and eny other litems are approximate but no responsibility is laten for any error mission, or ma-statement. This plan is for literature purposes only and should be used as such by any prospective purchaser. The services, systems and appliances shown have not been tested and no guarant as to their operations of the properties of the