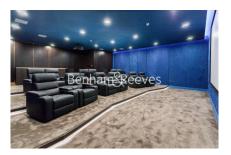

## **Property features**

Luxury 1 Bedroom Apartment | Open Plan Reception with Wood Floors & Balcony | Fitted Kitchen With Fully Integrated Siemens Appliances | Double Bedroom Equipped With Large Fitted Wardrobe | Bespoke Shower Wet Room With Underfloor Heating | EPC-B | Floor To Ceiling Windows Throughout & Air Cooling & Heating | Fully Equipped Residents Gym With Squash Court, Pool, Sauna | Walking Distance To The City & Easy Reach Of Canary Wharf | Close Tower Hill Underground, Tower Gateway DLR & Wapping