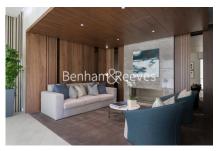

**Ariel House, Vaughan Way, E1W** £646 per week, £2,799 per month + fees

■ 1 Bedroom ■ 1 Bathroom ■ Furnished

Luxury apartment situated within a prestigious development in Wapping which offers excellent resident only amenities. Ideally located within walking distance of The City and a short walk to the Underground, DLR and London Overground.

## **Property features**

Luxury 1 Bedroom Apartment | Open Plan Reception with Wood Floors & Balcony | Fitted Kitchen With Fully Integrated Siemens Appliances | Double Bedroom Equipped With Large Fitted Wardrobe | Bespoke Shower Wet Room With Underfloor Heating | EPC-B | Floor To Ceiling Windows Throughout & Air Cooling & Heating | Fully Equipped Residents Gym With Squash Court, Pool, Sauna | Walking Distance To The City & Easy Reach Of Canary Wharf | Close Tower Hill Underground, Tower Gateway DLR & Wapping