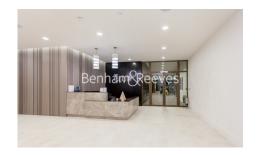

## **Property features**

Luxury 1 Bedroom Apartment | Open Plan Reception with Wood Floors & Balcony | Fitted Kitchen With Fully Integrated Siemens Appliances | Double Bedroom Equipped With Large Fitted Wardrobe | Bespoke Shower Wet Room With Underfloor Heating | EPC-B | Floor To Ceiling Windows Throughout & Air Cooling & Heating | Fully Equipped Residents Gym With Squash Court, Pool, Sauna | Walking Distance To The City & Easy Reach Of Canary Wharf | Close Tower Hill Underground, Tower Gateway DLR & Wapping