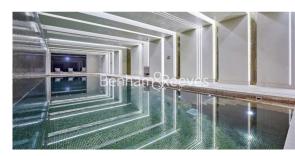

## **Property features**

Luxury 1 Bedroom Apartment | Open Plan Reception with Wood Floors & Balcony | Fitted Kitchen With Fully Integrated Siemens Appliances | Double Bedroom Equipped With Large Fitted Wardrobe | Bespoke Shower Wet Room With Underfloor Heating | EPC-B | Floor To Ceiling Windows Throughout & Air Cooling & Heating | Fully Equipped Residents Gym With Squash Court, Pool, Sauna | Walking Distance To The City & Easy Reach Of Canary Wharf | Close Tower Hill Underground, Tower Gateway DLR & Wapping