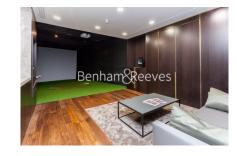

## **Property features**

Luxury 1 Bedroom Apartment | Open Plan Reception with Wood Floors & Balcony | Fitted Kitchen With Fully Integrated Siemens Appliances | Double Bedroom Equipped With Large Fitted Wardrobe | Bespoke Shower Wet Room With Underfloor Heating | EPC-B | Floor To Ceiling Windows Throughout & Air Cooling & Heating | Fully Equipped Residents Gym With Squash Court, Pool, Sauna | Walking Distance To The City & Easy Reach Of Canary Wharf | Close Tower Hill Underground, Tower Gateway DLR & Wapping