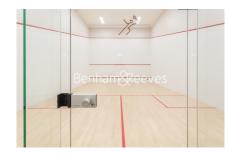

## **Property features**

Luxury 1 Bedroom Apartment | Open Plan Reception with Wood Floors & Balcony | Fitted Kitchen With Fully Integrated Siemens Appliances | Double Bedroom Equipped With Large Fitted Wardrobe | Bespoke Shower Wet Room With Underfloor Heating | EPC-B | Floor To Ceiling Windows Throughout & Air Cooling & Heating | Fully Equipped Residents Gym With Squash Court, Pool, Sauna | Walking Distance To The City & Easy Reach Of Canary Wharf | Close Tower Hill Underground, Tower Gateway DLR & Wapping