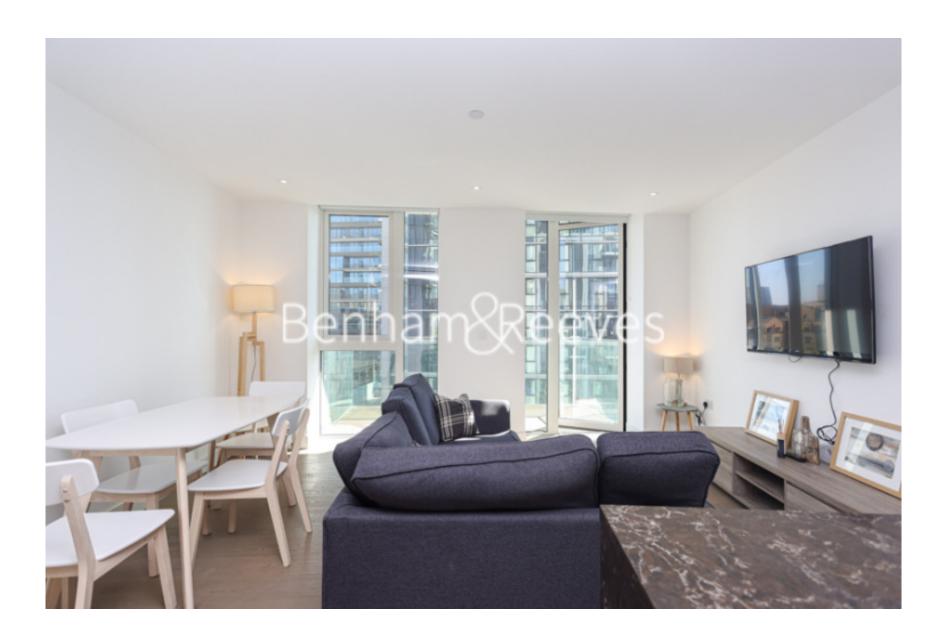

## **Property features**

Luxury 1 Bedroom Apartment | Open Plan Reception with Wood Floors & Balcony | Fitted Kitchen With Fully Integrated Siemens Appliances | Double Bedroom Equipped With Large Fitted Wardrobe | Bespoke Shower Wet Room With Underfloor Heating | EPC-B | Floor To Ceiling Windows Throughout & Air Cooling & Heating | Fully Equipped Residents Gym With Squash Court, Pool, Sauna | Walking Distance To The City & Easy Reach Of Canary Wharf | Close Tower Hill Underground, Tower Gateway DLR & Wapping

## Ariel House, Vaughan Way, E1W

£646 per week, £2,799 per month + fees