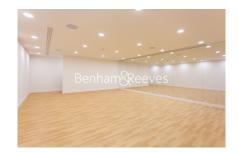

## **Property features**

Luxury 1 Bedroom Apartment | Open Plan Reception with Wood Floors & Balcony | Fitted Kitchen With Fully Integrated Siemens Appliances | Double Bedroom Equipped With Large Fitted Wardrobe | Bespoke Shower Wet Room With Underfloor Heating | EPC-B | Floor To Ceiling Windows Throughout & Air Cooling & Heating | Fully Equipped Residents Gym With Squash Court, Pool, Sauna | Walking Distance To The City & Easy Reach Of Canary Wharf | Close Tower Hill Underground, Tower Gateway DLR & Wapping