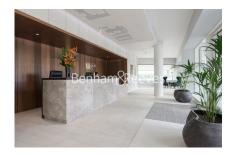

## **Property features**

Luxury 1 Bedroom Apartment | Open Plan Reception with Wood Floors & Balcony | Fitted Kitchen With Fully Integrated Siemens Appliances | Double Bedroom Equipped With Large Fitted Wardrobe | Bespoke Shower Wet Room With Underfloor Heating | EPC-B | Floor To Ceiling Windows Throughout & Air Cooling & Heating | Fully Equipped Residents Gym With Squash Court, Pool, Sauna | Walking Distance To The City & Easy Reach Of Canary Wharf | Close Tower Hill Underground, Tower Gateway DLR & Wapping