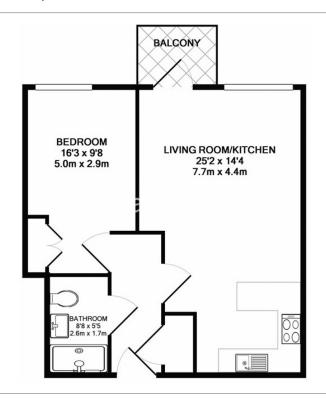

**Ariel House, Vaughan Way, E1W** £646 per week, £2,799 per month + fees

■ 1 Bedroom ■ 1 Bathroom ■ Furnished

Luxury apartment situated within a prestigious development in Wapping which offers excellent resident only amenities. Ideally located within walking distance of The City and a short walk to the Underground, DLR and London Overground.

## **Property features**

Luxury 1 Bedroom Apartment | Open Plan Reception with Wood Floors & Balcony | Fitted Kitchen With Fully Integrated Siemens Appliances | Double Bedroom Equipped With Large Fitted Wardrobe | Bespoke Shower Wet Room With Underfloor Heating | EPC-B | Floor To Ceiling Windows Throughout & Air Cooling & Heating | Fully Equipped Residents Gym With Squash Court, Pool, Sauna | Walking Distance To The City & Easy Reach Of Canary Wharf | Close Tower Hill Underground, Tower Gateway DLR & Wapping