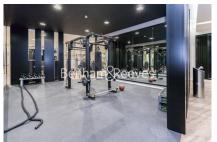

## **Property features**

Luxury 1 Bedroom Apartment | Open Plan Reception with Wood Floors & Balcony | Fitted Kitchen With Fully Integrated Siemens Appliances | Double Bedroom Equipped With Large Fitted Wardrobe | Bespoke Shower Wet Room With Underfloor Heating | EPC-B | Floor To Ceiling Windows Throughout & Air Cooling & Heating | Fully Equipped Residents Gym With Squash Court, Pool, Sauna | Walking Distance To The City & Easy Reach Of Canary Wharf | Close Tower Hill Underground, Tower Gateway DLR & Wapping