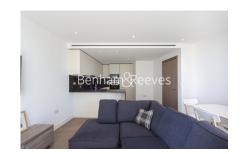

## **Property features**

Luxury 1 Bedroom Apartment | Open Plan Reception with Wood Floors & Balcony | Fitted Kitchen With Fully Integrated Siemens Appliances | Double Bedroom Equipped With Large Fitted Wardrobe | Bespoke Shower Wet Room With Underfloor Heating | EPC-B | Floor To Ceiling Windows Throughout & Air Cooling & Heating | Fully Equipped Residents Gym With Squash Court, Pool, Sauna | Walking Distance To The City & Easy Reach Of Canary Wharf | Close Tower Hill Underground, Tower Gateway DLR & Wapping