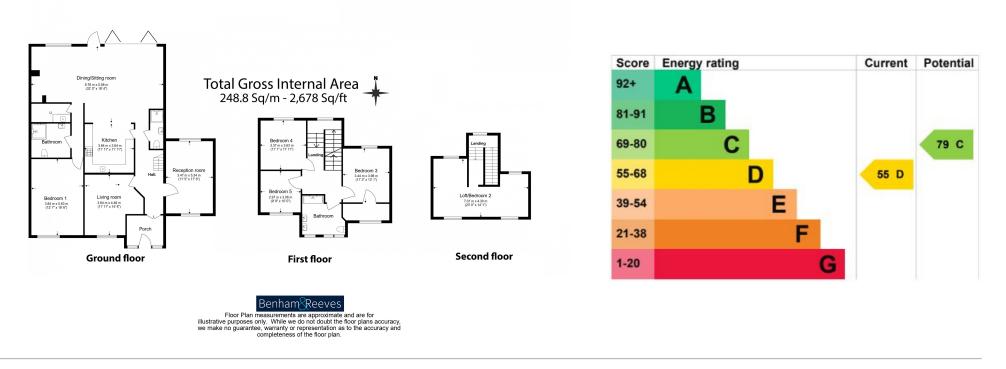

### **Property features**

5 Bedrooms | 3 Bathrooms | Detached gated house | Rear garden | Off street parking | EPC-D | Unfurnished | Large Open Plan Kitchen/Dining Room | Close to Ickenham station

For more information about this property, please call our Southall branch on