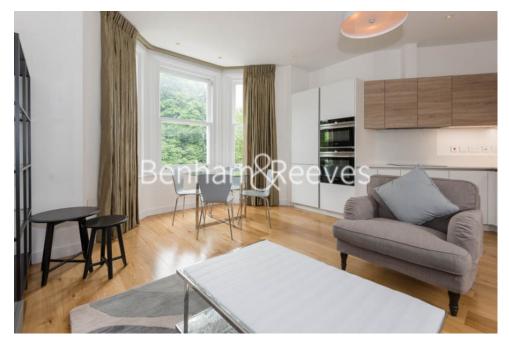

## The Mall, Uxbridge Road, Ealing, W5

£624 per week, £2,704 per month + fees

## 🛋 2 Bedrooms 🖼 2 Bathrooms 🕮 Furnished

An attractive first floor apartment located in a recently renovated period house moments from Ealing Common. The property is a stone's throw from Ealing Broadway (Elizabeth, Central and District lines) underground and Overground station, which has direct services to Central London in less than 20 minutes.

### **Property features**

Balcony | Modern interior | Furnished | Wood floors | Fitted Kitchen | EPC-C | Near Shops | Town Centre Location | Nearby Ealing Broadway Station

For more information about this property, please call our Ealing branch on