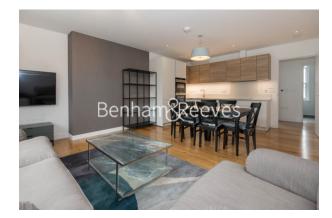

### 🛋 2 Bedrooms 🛛 🛱 2 Bathrooms 🕮 Furnished

A stunning bedroom apartment situated in a converted period house just off Ealing Common. A short walk from Ealing Broadway (Elizabeth, Central and District lines) underground and Overground station, which has direct services reaching Central London in less than 20 minutes.

### **Property features**

2 Bedrooms | 2 Bathrooms | Reception | Furnished | Fitted Kitchen | EPC- C | Storage Space | Close to Amenities | Nearby Ealing Broadway Station

For more information about this property, please call our Ealing branch on