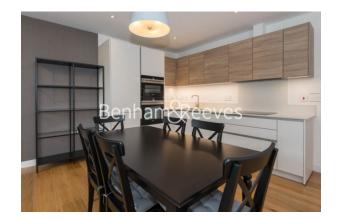

### 🛋 2 Bedrooms 🛛 🛱 2 Bathrooms 🕮 Furnished

A stunning bedroom apartment situated in a converted period house just off Ealing Common. A short walk from Ealing Broadway (Elizabeth, Central and District lines) underground and Overground station, which has direct services reaching Central London in less than 20 minutes.

### **Property features**

2 Bedrooms | 2 Bathrooms | Reception | Furnished | Fitted Kitchen | EPC- C | Storage Space | Close to Amenities | Nearby Ealing Broadway Station

For more information about this property, please call our Ealing branch on