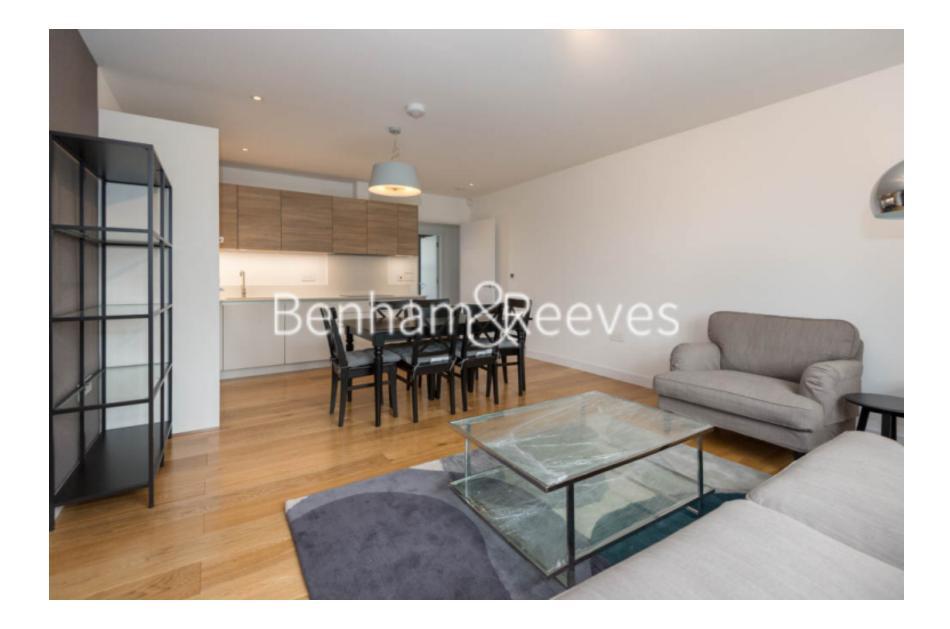

### 🛋 2 Bedrooms 🛛 🛱 2 Bathrooms 🕮 Furnished

A stunning bedroom apartment situated in a converted period house just off Ealing Common. A short walk from Ealing Broadway (Elizabeth, Central and District lines) underground and Overground station, which has direct services reaching Central London in less than 20 minutes.

### **Property features**

2 Bedrooms | 2 Bathrooms | Reception | Furnished | Fitted Kitchen | EPC- C | Storage Space | Close to Amenities | Nearby Ealing Broadway Station

For more information about this property, please call our Ealing branch on