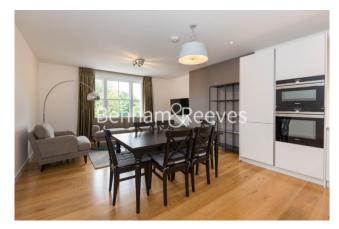

### 🛋 2 Bedrooms 🛛 🛱 2 Bathrooms 🕮 Furnished

A stunning bedroom apartment situated in a converted period house just off Ealing Common. A short walk from Ealing Broadway (Elizabeth, Central and District lines) underground and Overground station, which has direct services reaching Central London in less than 20 minutes.

### **Property features**

2 Bedrooms | 2 Bathrooms | Reception | Furnished | Fitted Kitchen | EPC- C | Storage Space | Close to Amenities | Nearby Ealing Broadway Station

For more information about this property, please call our Ealing branch on