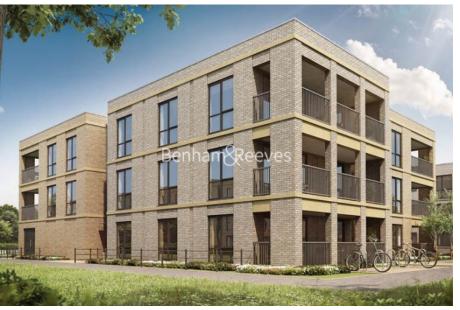

**Berwick Place, Trumpington, CB2** 

£369 per week, £1,599 per month + fees

■ 1 Bedroom □ 1 Bathroom □ Unfurnished

A modern first floor apartment, with allocated parking, situated in a soughtafter development close to Cambridge University and Cambridge Science Park.

## **Property features**

1 Bedroom | 1 Bathroom | 1 Reception | Unfurnished | Fully Equipped Kitchen | EPC-B | Wood floor & Parking Space | Brand new development | Private South Facing Balcony | Nearby Berwick Railway Station