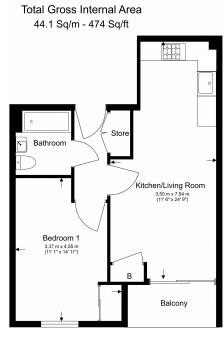

## **Berwick Place, Trumpington, CB2**

£369 per week, £1,599 per month + fees

Floor Plan measurements are approximate and are for illustrative purposes only. While we do not doubt the floor plans accuracy, we make no guarantee, warranty or representation as to the accuracy and completeness of the floor plan.