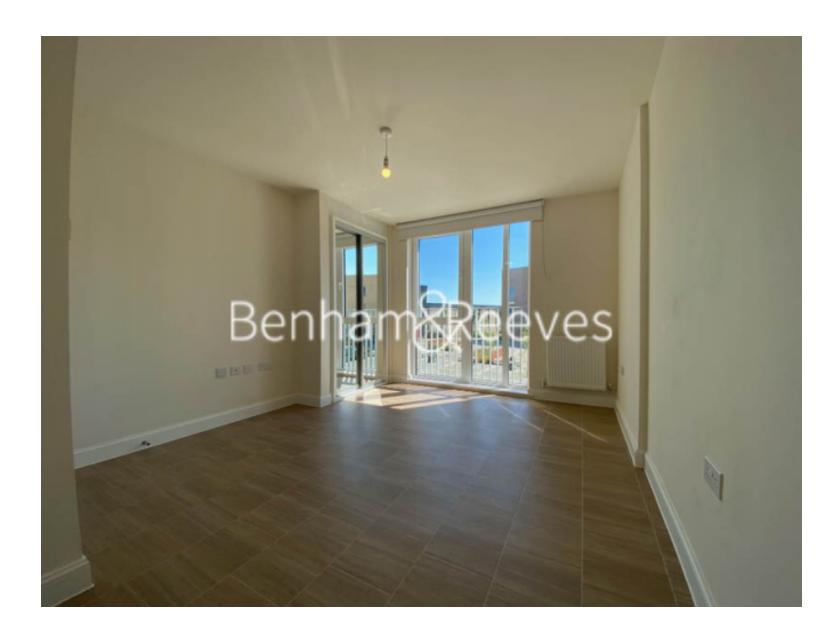

**Berwick Place, Trumpington, CB2** 

£369 per week, £1,599 per month + fees

■ 1 Bedroom □ 1 Bathroom □ Unfurnished

A modern first floor apartment, with allocated parking, situated in a soughtafter development close to Cambridge University and Cambridge Science Park.

## **Property features**

1 Bedroom | 1 Bathroom | 1 Reception | Unfurnished | Fully Equipped Kitchen | EPC-B | Wood floor & Parking Space | Brand new development | Private South Facing Balcony | Nearby Berwick Railway Station