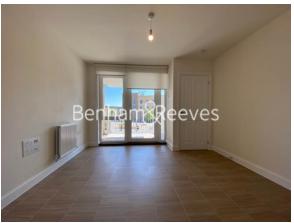

**Berwick Place, Trumpington, CB2** 

£369 per week, £1,599 per month + fees

■ 1 Bedroom □ 1 Bathroom □ Unfurnished

A modern first floor apartment, with allocated parking, situated in a soughtafter development close to Cambridge University and Cambridge Science Park.

## **Property features**

1 Bedroom | 1 Bathroom | 1 Reception | Unfurnished | Fully Equipped Kitchen | EPC-B | Wood floor & Parking Space | Brand new development | Private South Facing Balcony | Nearby Berwick Railway Station