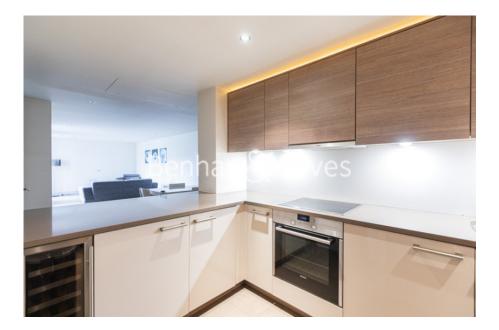

### **Property features**

2 Double Bedroom Apartment with Built-in Wardrobe | Fully Fitted Kitchen Integrated with Well-Known Appliances | 24 Hr Concierge / 24 Hr Security / Communal Gardens / Bars | Double Reception Room with Dining Area & Large Windows | Luxurious Bathroom (with Plenty of Storage) | EPC-B | Residents Gym & 24 Hr concierge | Furnished throughout | Nearby Imperial Wharf Overground Station