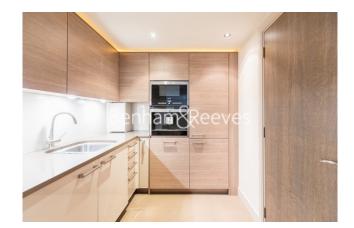

### **Property features**

2 Double Bedroom Apartment with Built-in Wardrobe | Fully Fitted Kitchen Integrated with Well-Known Appliances | 24 Hr Concierge / 24 Hr Security / Communal Gardens / Bars | Double Reception Room with Dining Area & Large Windows | Luxurious Bathroom (with Plenty of Storage) | EPC-B | Residents Gym & 24 Hr concierge | Furnished throughout | Nearby Imperial Wharf Overground Station