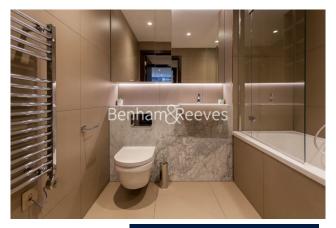

## **Property features**

Luxury 2 Bedroom Apartment | Open Plan Reception / Living Area With Balcony | Bespoke Fitted Kitchen With Integrated Siemens Appliances | 2 Well Equipped Double Bedrooms | Luxury Bathroom With Bespoke Vanity Counter | EPC-B | Timber Floors, LED Mood Lighting, Underfloor Heating | Concierge, Residents Lounge, Pool, Jacuzzi, Gym & Yoga | Cinema / Screening Room, Games / Recreation Room & Residents | Tower Hill (Underground), Tower Gateway (DLR)