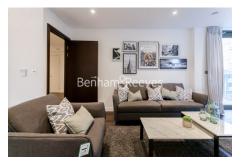

## **Property features**

Luxury 2 Bedroom Apartment | Open Plan Reception / Living Area With Balcony | Bespoke Fitted Kitchen With Integrated Siemens Appliances | 2 Well Equipped Double Bedrooms | Luxury Bathroom With Bespoke Vanity Counter | EPC-B | Timber Floors, LED Mood Lighting, Underfloor Heating | Concierge, Residents Lounge, Pool, Jacuzzi, Gym & Yoga | Cinema / Screening Room, Games / Recreation Room & Residents | Tower Hill (Underground), Tower Gateway (DLR)