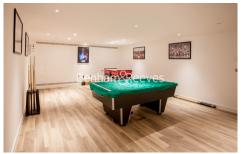

## **Property features**

Luxury 2 Bedroom Apartment | Open Plan Reception / Living Area With Balcony | Bespoke Fitted Kitchen With Integrated Siemens Appliances | 2 Well Equipped Double Bedrooms | Luxury Bathroom With Bespoke Vanity Counter | EPC-B | Timber Floors, LED Mood Lighting, Underfloor Heating | Concierge, Residents Lounge, Pool, Jacuzzi, Gym & Yoga | Cinema / Screening Room, Games / Recreation Room & Residents | Tower Hill (Underground), Tower Gateway (DLR)