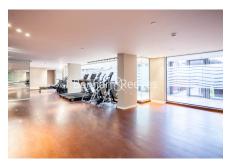

## **Property features**

Luxury 2 Bedroom Apartment | Open Plan Reception / Living Area With Balcony | Bespoke Fitted Kitchen With Integrated Siemens Appliances | 2 Well Equipped Double Bedrooms | Luxury Bathroom With Bespoke Vanity Counter | EPC-B | Timber Floors, LED Mood Lighting, Underfloor Heating | Concierge, Residents Lounge, Pool, Jacuzzi, Gym & Yoga | Cinema / Screening Room, Games / Recreation Room & Residents | Tower Hill (Underground), Tower Gateway (DLR)