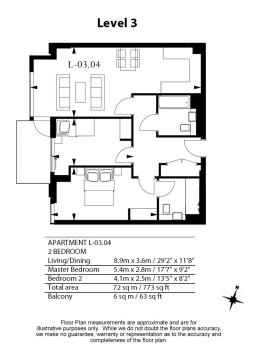

## **Property features**

Luxury 2 Bedroom Apartment | Open Plan Reception / Living Area With Balcony | Bespoke Fitted Kitchen With Integrated Siemens Appliances | 2 Well Equipped Double Bedrooms | Luxury Bathroom With Bespoke Vanity Counter | EPC-B | Timber Floors, LED Mood Lighting, Underfloor Heating | Concierge, Residents Lounge, Pool, Jacuzzi, Gym & Yoga | Cinema / Screening Room, Games / Recreation Room & Residents | Tower Hill (Underground), Tower Gateway (DLR)