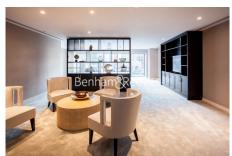

## **Property features**

Luxury 2 Bedroom Apartment | Open Plan Reception / Living Area With Balcony | Bespoke Fitted Kitchen With Integrated Siemens Appliances | 2 Well Equipped Double Bedrooms | Luxury Bathroom With Bespoke Vanity Counter | EPC-B | Timber Floors, LED Mood Lighting, Underfloor Heating | Concierge, Residents Lounge, Pool, Jacuzzi, Gym & Yoga | Cinema / Screening Room, Games / Recreation Room & Residents | Tower Hill (Underground), Tower Gateway (DLR)