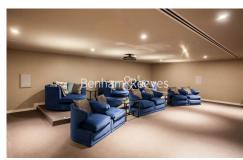

## **Property features**

Luxury 2 Bedroom Apartment | Open Plan Reception / Living Area With Balcony | Bespoke Fitted Kitchen With Integrated Siemens Appliances | 2 Well Equipped Double Bedrooms | Luxury Bathroom With Bespoke Vanity Counter | EPC-B | Timber Floors, LED Mood Lighting, Underfloor Heating | Concierge, Residents Lounge, Pool, Jacuzzi, Gym & Yoga | Cinema / Screening Room, Games / Recreation Room & Residents | Tower Hill (Underground), Tower Gateway (DLR)