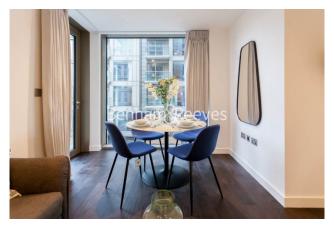

## **Property features**

Luxury 2 Bedroom Apartment | Open Plan Reception / Living Area With Balcony | Bespoke Fitted Kitchen With Integrated Siemens Appliances | 2 Well Equipped Double Bedrooms | Luxury Bathroom With Bespoke Vanity Counter | EPC-B | Timber Floors, LED Mood Lighting, Underfloor Heating | Concierge, Residents Lounge, Pool, Jacuzzi, Gym & Yoga | Cinema / Screening Room, Games / Recreation Room & Residents | Tower Hill (Underground), Tower Gateway (DLR)