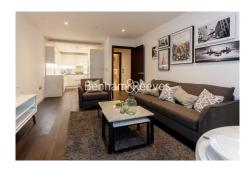

## **Property features**

Luxury 2 Bedroom Apartment | Open Plan Reception / Living Area With Balcony | Bespoke Fitted Kitchen With Integrated Siemens Appliances | 2 Well Equipped Double Bedrooms | Luxury Bathroom With Bespoke Vanity Counter | EPC-B | Timber Floors, LED Mood Lighting, Underfloor Heating | Concierge, Residents Lounge, Pool, Jacuzzi, Gym & Yoga | Cinema / Screening Room, Games / Recreation Room & Residents | Tower Hill (Underground), Tower Gateway (DLR)