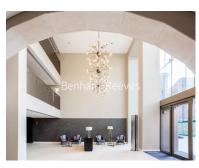

## **Property features**

Luxury 2 Bedroom Apartment | Open Plan Reception / Living Area With Balcony | Bespoke Fitted Kitchen With Integrated Siemens Appliances | 2 Well Equipped Double Bedrooms | Luxury Bathroom With Bespoke Vanity Counter | EPC-B | Timber Floors, LED Mood Lighting, Underfloor Heating | Concierge, Residents Lounge, Pool, Jacuzzi, Gym & Yoga | Cinema / Screening Room, Games / Recreation Room & Residents | Tower Hill (Underground), Tower Gateway (DLR)