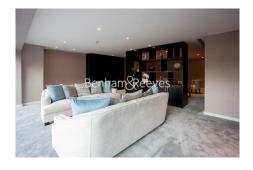

## **Property features**

Luxury 2 Bedroom Apartment | Open Plan Reception / Living Area With Balcony | Bespoke Fitted Kitchen With Integrated Siemens Appliances | 2 Well Equipped Double Bedrooms | Luxury Bathroom With Bespoke Vanity Counter | EPC-B | Timber Floors, LED Mood Lighting, Underfloor Heating | Concierge, Residents Lounge, Pool, Jacuzzi, Gym & Yoga | Cinema / Screening Room, Games / Recreation Room & Residents | Tower Hill (Underground), Tower Gateway (DLR)