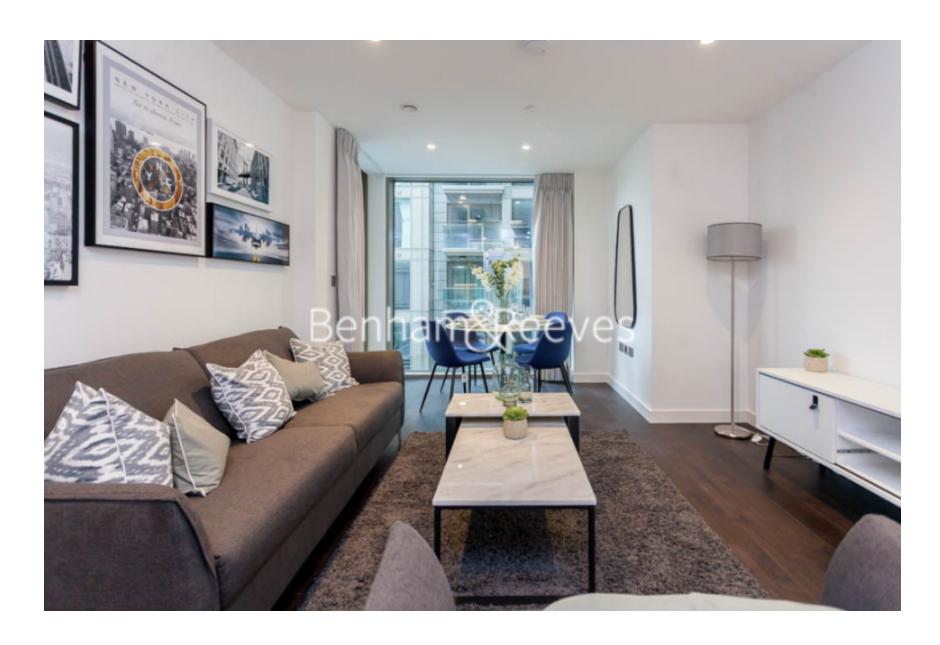

**Royal Mint Street, Tower Hill, E1** 

£807 per week, £3,497 per month + fees

Spacious 4th floor air-conditioned apartment located in a sought-after riverside developmen. Transport is easy with Imperial Wharf Overground Station onsite and King's Road and Fulham Broadway within a brief walk.

## **Property features**

Luxury 2 Bedroom Apartment | Open Plan Reception / Living Area With Balcony | Bespoke Fitted Kitchen With Integrated Siemens Appliances | 2 Well Equipped Double Bedrooms | Luxury Bathroom With Bespoke Vanity Counter | EPC-B | Timber Floors, LED Mood Lighting, Underfloor Heating | Concierge, Residents Lounge, Pool, Jacuzzi, Gym & Yoga | Cinema / Screening Room, Games / Recreation Room & Residents | Tower Hill (Underground), Tower Gateway (DLR)

## **Royal Mint Street, Tower Hill, E1**

£807 per week, £3,497 per month + fees