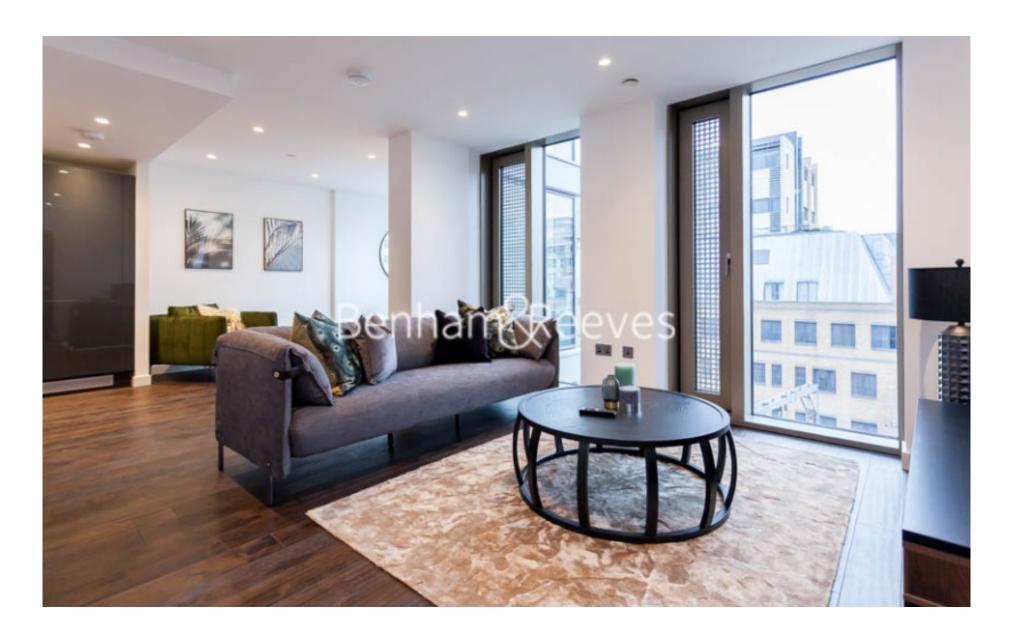

## **Property features**

Luxury One Bedroom Apartment | Open Plan Reception / Living Area With Balcony | Bespoke Fitted Kitchen With Integrated Siemens Appliances | Well Equipped Bedroom With Custom Made Wardrobe | Luxury Bathroom With Bespoke Vanity Counter | EPC-B | Timber Floors, LED Mood Lighting, Underfloor Heating | Cinema / Screening Room, Games / Recreation Room | Short Walk To The City, St Katherines Docks | Tower Hill (Underground), Tower Gateway (DLR)