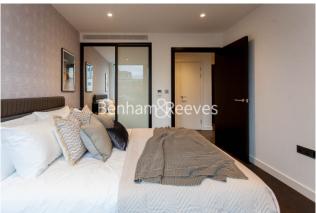

## **Property features**

Luxury One Bedroom Apartment | Open Plan Reception / Living Area With Balcony | Bespoke Fitted Kitchen With Integrated Siemens Appliances | Well Equipped Bedroom With Custom Made Wardrobe | Luxury Bathroom With Bespoke Vanity Counter | EPC-B | Timber Floors, LED Mood Lighting, Underfloor Heating | Cinema / Screening Room, Games / Recreation Room | Short Walk To The City, St Katherines Docks | Tower Hill (Underground), Tower Gateway (DLR)