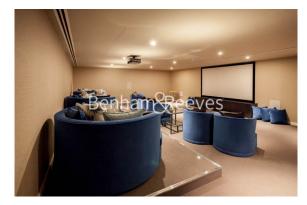

## **Property features**

Luxury One Bedroom Apartment | Open Plan Reception / Living Area With Balcony | Bespoke Fitted Kitchen With Integrated Siemens Appliances | Well Equipped Bedroom With Custom Made Wardrobe | Luxury Bathroom With Bespoke Vanity Counter | EPC-B | Timber Floors, LED Mood Lighting, Underfloor Heating | Cinema / Screening Room, Games / Recreation Room | Short Walk To The City, St Katherines Docks | Tower Hill (Underground), Tower Gateway (DLR)