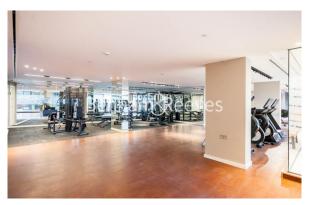

## **Property features**

Luxury One Bedroom Apartment | Open Plan Reception / Living Area With Balcony | Bespoke Fitted Kitchen With Integrated Siemens Appliances | Well Equipped Bedroom With Custom Made Wardrobe | Luxury Bathroom With Bespoke Vanity Counter | EPC-B | Timber Floors, LED Mood Lighting, Underfloor Heating | Cinema / Screening Room, Games / Recreation Room | Short Walk To The City, St Katherines Docks | Tower Hill (Underground), Tower Gateway (DLR)