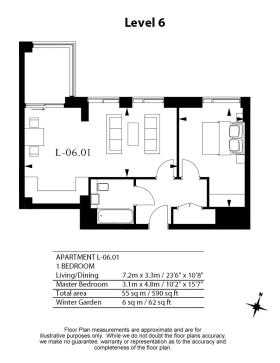

## **Property features**

Luxury One Bedroom Apartment | Open Plan Reception / Living Area With Balcony | Bespoke Fitted Kitchen With Integrated Siemens Appliances | Well Equipped Bedroom With Custom Made Wardrobe | Luxury Bathroom With Bespoke Vanity Counter | EPC-B | Timber Floors, LED Mood Lighting, Underfloor Heating | Cinema / Screening Room, Games / Recreation Room | Short Walk To The City, St Katherines Docks | Tower Hill (Underground), Tower Gateway (DLR)