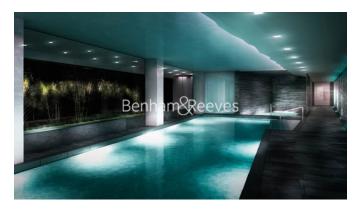

## **Property features**

Luxury One Bedroom Apartment | Open Plan Reception / Living Area With Balcony | Bespoke Fitted Kitchen With Integrated Siemens Appliances | Well Equipped Bedroom With Custom Made Wardrobe | Luxury Bathroom With Bespoke Vanity Counter | EPC-B | Timber Floors, LED Mood Lighting, Underfloor Heating | Cinema / Screening Room, Games / Recreation Room | Short Walk To The City, St Katherines Docks | Tower Hill (Underground), Tower Gateway (DLR)