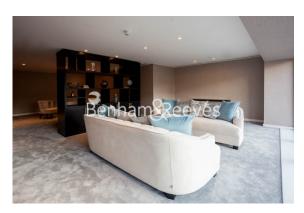

## **Property features**

Luxury One Bedroom Apartment | Open Plan Reception / Living Area With Balcony | Bespoke Fitted Kitchen With Integrated Siemens Appliances | Well Equipped Bedroom With Custom Made Wardrobe | Luxury Bathroom With Bespoke Vanity Counter | EPC-B | Timber Floors, LED Mood Lighting, Underfloor Heating | Cinema / Screening Room, Games / Recreation Room | Short Walk To The City, St Katherines Docks | Tower Hill (Underground), Tower Gateway (DLR)