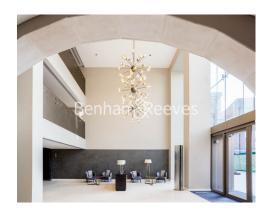

## **Property features**

Luxury One Bedroom Apartment | Open Plan Reception / Living Area With Balcony | Bespoke Fitted Kitchen With Integrated Siemens Appliances | Well Equipped Bedroom With Custom Made Wardrobe | Luxury Bathroom With Bespoke Vanity Counter | EPC-B | Timber Floors, LED Mood Lighting, Underfloor Heating | Cinema / Screening Room, Games / Recreation Room | Short Walk To The City, St Katherines Docks | Tower Hill (Underground), Tower Gateway (DLR)