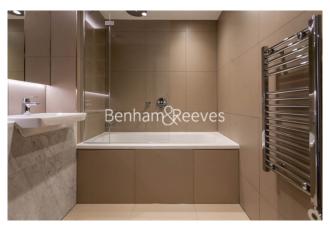

## **Property features**

Luxury One Bedroom Apartment | Open Plan Reception / Living Area With Balcony | Bespoke Fitted Kitchen With Integrated Siemens Appliances | Well Equipped Bedroom With Custom Made Wardrobe | Luxury Bathroom With Bespoke Vanity Counter | EPC-B | Timber Floors, LED Mood Lighting, Underfloor Heating | Cinema / Screening Room, Games / Recreation Room | Short Walk To The City, St Katherines Docks | Tower Hill (Underground), Tower Gateway (DLR)