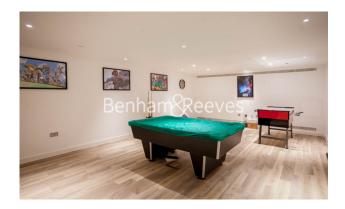

## **Property features**

Luxury One Bedroom Apartment | Open Plan Reception / Living Area With Balcony | Bespoke Fitted Kitchen With Integrated Siemens Appliances | Well Equipped Bedroom With Custom Made Wardrobe | Luxury Bathroom With Bespoke Vanity Counter | EPC-B | Timber Floors, LED Mood Lighting, Underfloor Heating | Cinema / Screening Room, Games / Recreation Room | Short Walk To The City, St Katherines Docks | Tower Hill (Underground), Tower Gateway (DLR)