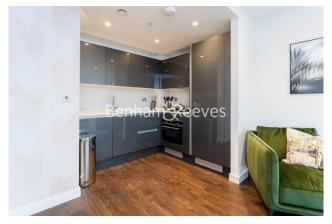

## **Property features**

Luxury One Bedroom Apartment | Open Plan Reception / Living Area With Balcony | Bespoke Fitted Kitchen With Integrated Siemens Appliances | Well Equipped Bedroom With Custom Made Wardrobe | Luxury Bathroom With Bespoke Vanity Counter | EPC-B | Timber Floors, LED Mood Lighting, Underfloor Heating | Cinema / Screening Room, Games / Recreation Room | Short Walk To The City, St Katherines Docks | Tower Hill (Underground), Tower Gateway (DLR)