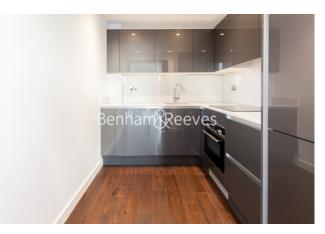

### **Property features**

Luxury One Bedroom Apartment | Open Plan Reception With Balcony | Fitted Kitchen With Fully Integrated Appliances | Double Bedroom With Built In Wardrobe | Bespoke Bathroom With Vanity Cabinet | EPC-B | Wood Floors, Full Length Windows, Air Cooling & Underfloor H | Fully Equipped & Professionally Managed Apartment | Residents Gym, Pool With Jacuzzi, Cinema, Lounge & 24hr Conc | Short Walk To Tower Hill Underground & Tower Gateway DLR Sta