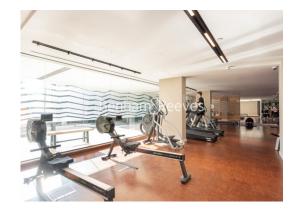

### **Property features**

Luxury One Bedroom Apartment | Open Plan Reception With Balcony | Fitted Kitchen With Fully Integrated Appliances | Double Bedroom With Built In Wardrobe | Bespoke Bathroom With Vanity Cabinet | EPC-B | Wood Floors, Full Length Windows, Air Cooling & Underfloor H | Fully Equipped & Professionally Managed Apartment | Residents Gym, Pool With Jacuzzi, Cinema, Lounge & 24hr Conc | Short Walk To Tower Hill Underground & Tower Gateway DLR Sta