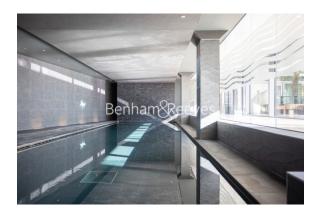

### **Property features**

Luxury One Bedroom Apartment | Open Plan Reception With Balcony | Fitted Kitchen With Fully Integrated Appliances | Double Bedroom With Built In Wardrobe | Bespoke Bathroom With Vanity Cabinet | EPC-B | Wood Floors, Full Length Windows, Air Cooling & Underfloor H | Fully Equipped & Professionally Managed Apartment | Residents Gym, Pool With Jacuzzi, Cinema, Lounge & 24hr Conc | Short Walk To Tower Hill Underground & Tower Gateway DLR Sta