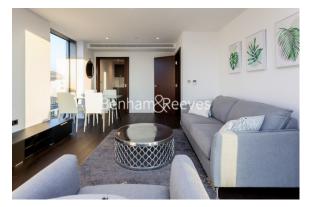

## 🛋 1 Bedroom 🖼 1 Bathroom 🖽 Furnished

Luxury apartment within a prestigious residential development in Tower Hill. Located within a short walk to The City and minutes from the DLR and London Underground

### **Property features**

Luxury One Bedroom Apartment | Open Plan Reception With Balcony | Fitted Kitchen With Fully Integrated Appliances | Double Bedroom With Built In Wardrobe | Bespoke Bathroom With Vanity Cabinet | EPC-B | Wood Floors, Full Length Windows, Air Cooling & Underfloor H | Fully Equipped & Professionally Managed Apartment | Residents Gym, Pool With Jacuzzi, Cinema, Lounge & 24hr Conc | Short Walk To Tower Hill Underground & Tower Gateway DLR Sta