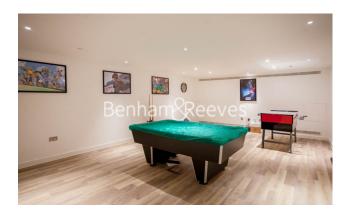

### **Property features**

Luxury One Bedroom Apartment | Open Plan Reception With Balcony | Fitted Kitchen With Fully Integrated Appliances | Double Bedroom With Built In Wardrobe | Bespoke Bathroom With Vanity Cabinet | EPC-B | Wood Floors, Full Length Windows, Air Cooling & Underfloor H | Fully Equipped & Professionally Managed Apartment | Residents Gym, Pool With Jacuzzi, Cinema, Lounge & 24hr Conc | Short Walk To Tower Hill Underground & Tower Gateway DLR Sta