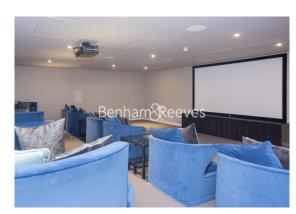

### **Property features**

Luxury One Bedroom Apartment | Open Plan Reception With Balcony | Fitted Kitchen With Fully Integrated Appliances | Double Bedroom With Built In Wardrobe | Bespoke Bathroom With Vanity Cabinet | EPC-B | Wood Floors, Full Length Windows, Air Cooling & Underfloor H | Fully Equipped & Professionally Managed Apartment | Residents Gym, Pool With Jacuzzi, Cinema, Lounge & 24hr Conc | Short Walk To Tower Hill Underground & Tower Gateway DLR Sta