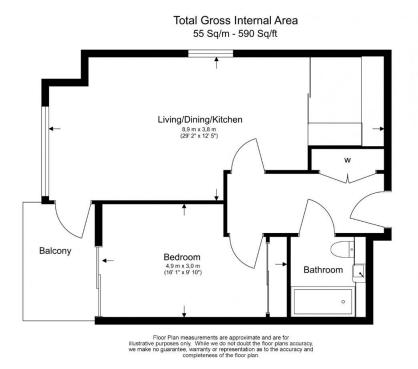

### **Property features**

Luxury One Bedroom Apartment | Open Plan Reception With Balcony | Fitted Kitchen With Fully Integrated Appliances | Double Bedroom With Built In Wardrobe | Bespoke Bathroom With Vanity Cabinet | EPC-B | Wood Floors, Full Length Windows, Air Cooling & Underfloor H | Fully Equipped & Professionally Managed Apartment | Residents Gym, Pool With Jacuzzi, Cinema, Lounge & 24hr Conc | Short Walk To Tower Hill Underground & Tower Gateway DLR Sta