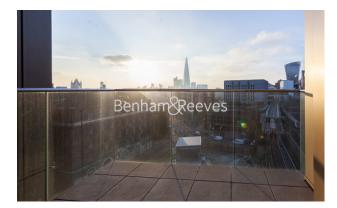

### **Property features**

Luxury One Bedroom Apartment | Open Plan Reception With Balcony | Fitted Kitchen With Fully Integrated Appliances | Double Bedroom With Built In Wardrobe | Bespoke Bathroom With Vanity Cabinet | EPC-B | Wood Floors, Full Length Windows, Air Cooling & Underfloor H | Fully Equipped & Professionally Managed Apartment | Residents Gym, Pool With Jacuzzi, Cinema, Lounge & 24hr Conc | Short Walk To Tower Hill Underground & Tower Gateway DLR Sta