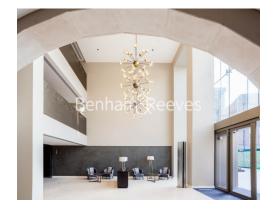

### **Property features**

Luxury One Bedroom Apartment | Open Plan Reception With Balcony | Fitted Kitchen With Fully Integrated Appliances | Double Bedroom With Built In Wardrobe | Bespoke Bathroom With Vanity Cabinet | EPC-B | Wood Floors, Full Length Windows, Air Cooling & Underfloor H | Fully Equipped & Professionally Managed Apartment | Residents Gym, Pool With Jacuzzi, Cinema, Lounge & 24hr Conc | Short Walk To Tower Hill Underground & Tower Gateway DLR Sta