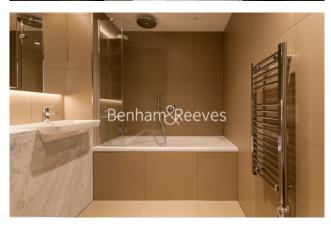

### **Property features**

Luxury One Bedroom Apartment | Open Plan Reception With Balcony | Fitted Kitchen With Fully Integrated Appliances | Double Bedroom With Built In Wardrobe | Bespoke Bathroom With Vanity Cabinet | EPC-B | Wood Floors, Full Length Windows, Air Cooling & Underfloor H | Fully Equipped & Professionally Managed Apartment | Residents Gym, Pool With Jacuzzi, Cinema, Lounge & 24hr Conc | Short Walk To Tower Hill Underground & Tower Gateway DLR Sta