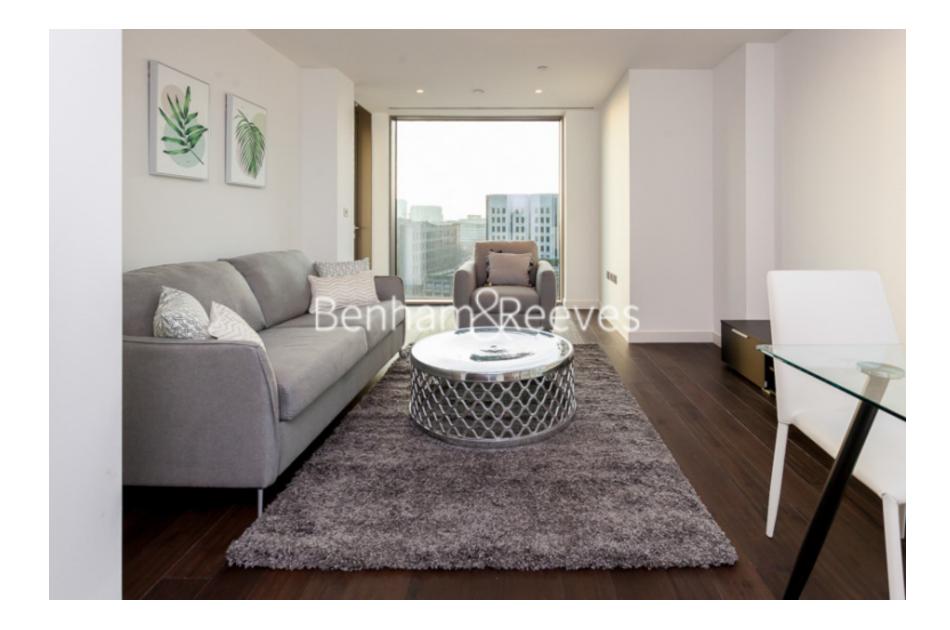

### **Property features**

Luxury One Bedroom Apartment | Open Plan Reception With Balcony | Fitted Kitchen With Fully Integrated Appliances | Double Bedroom With Built In Wardrobe | Bespoke Bathroom With Vanity Cabinet | EPC-B | Wood Floors, Full Length Windows, Air Cooling & Underfloor H | Fully Equipped & Professionally Managed Apartment | Residents Gym, Pool With Jacuzzi, Cinema, Lounge & 24hr Conc | Short Walk To Tower Hill Underground & Tower Gateway DLR Sta