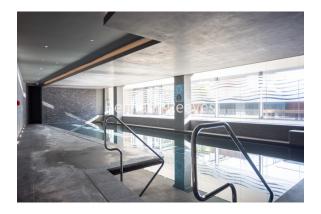

### **Property features**

Luxury One Bedroom Apartment | Open Plan Reception With Balcony | Fitted Kitchen With Fully Integrated Appliances | Double Bedroom With Built In Wardrobe | Bespoke Bathroom With Vanity Cabinet | EPC-B | Wood Floors, Full Length Windows, Air Cooling & Underfloor H | Fully Equipped & Professionally Managed Apartment | Residents Gym, Pool With Jacuzzi, Cinema, Lounge & 24hr Conc | Short Walk To Tower Hill Underground & Tower Gateway DLR Sta