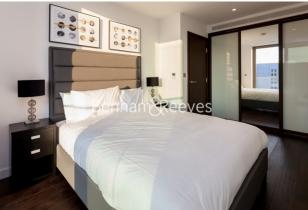

### **Property features**

Luxury One Bedroom Apartment | Open Plan Reception With Balcony | Fitted Kitchen With Fully Integrated Appliances | Double Bedroom With Built In Wardrobe | Bespoke Bathroom With Vanity Cabinet | EPC-B | Wood Floors, Full Length Windows, Air Cooling & Underfloor H | Fully Equipped & Professionally Managed Apartment | Residents Gym, Pool With Jacuzzi, Cinema, Lounge & 24hr Conc | Short Walk To Tower Hill Underground & Tower Gateway DLR Sta